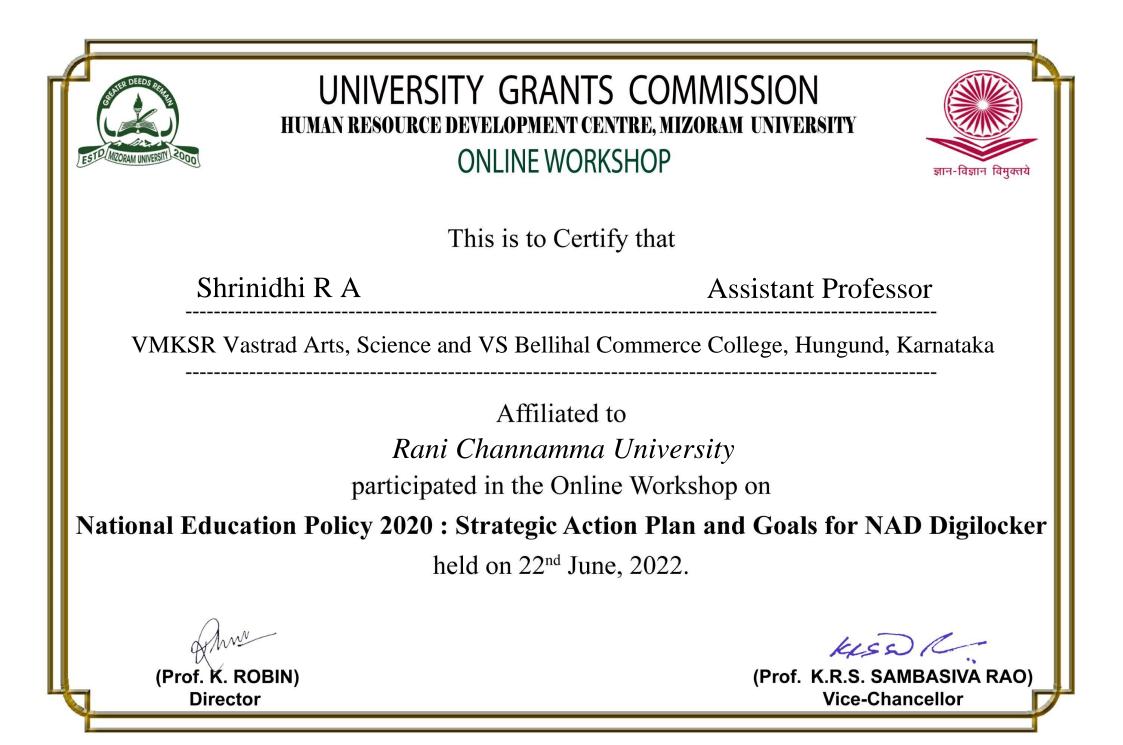

#### National Education Policy (NEP)

20<sup>th</sup> November 2022

Venue: B. K. College, Belagavi.

This is to certify that Dr./Shri./Smt. Dr streeshail R. Gulagoond

of VMAKSRV college Humanond -

has

participated as Resource Person / Chairperson / Paper Presenter / Delegate in

One-Day National Level Workshop held on 20th November 2022, organized by

RCU ENGLISH TEACHERS' FORMA BELAGAVI.

Dr. S. R. Golagond Secretary RCU English Teachers' Forum

Prof. Smt. V. M. Tirlapur President RCU English Teachers' Forum