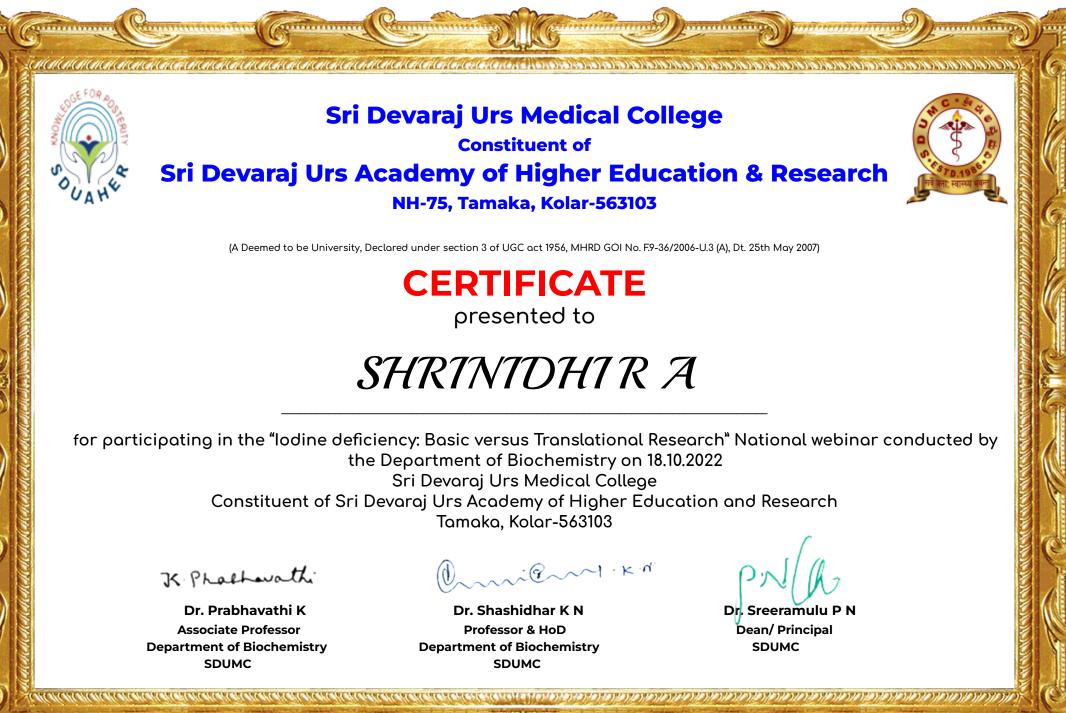

6.3.2. Percentage of provided with financial support to attend conference/workshops and towards Membership fee of professional bodies during the year- 2022-23.

| Year                     | Name of teacher   | Name of conference/<br>workshop attended for<br>which financial support<br>provided                                                                                                                                                               | Name of the<br>professional<br>body for which<br>membership fee<br>is provided | Amount of support<br>received (in INR) |
|--------------------------|-------------------|---------------------------------------------------------------------------------------------------------------------------------------------------------------------------------------------------------------------------------------------------|--------------------------------------------------------------------------------|----------------------------------------|
|                          |                   | 2022-23                                                                                                                                                                                                                                           |                                                                                |                                        |
| 2022 22                  | Dr.S.B.Calagorida | National Conference on<br>Inteface of Institutional<br>Preparedeness for NEP : 2020<br>and NAAC Reorganised by<br>BLDE Association's Commerc<br>BHS Arts& TGP Science<br>College, Jamakhandi on<br>20.01.2023 sponsored by<br>NAAC, Bangalore     | e                                                                              | 1200=00                                |
| 2022-23 Dr.S.R.Golagonda |                   | Two day National Seminar on<br>"williamShek espeare<br>:Interpretations, Adaptations<br>and Appropriation, organized<br>by the School of Humanities<br>and Languages, Central<br>University of Karnataka,<br>Kalaburagi on 24&25th April,<br>2023 |                                                                                |                                        |

| CASH | VO | UC | HER |
|------|----|----|-----|
|------|----|----|-----|

| Debit Head           |                       |                      | Voucher No.                               |          |
|----------------------|-----------------------|----------------------|-------------------------------------------|----------|
| RECEIV               | ED from the           |                      |                                           |          |
| Princip              | al,                   |                      |                                           |          |
| V. M. K.             | S. R. Vastrad Arts, S | Science &            |                                           |          |
| Vijay Sha            | ankarappa Bellihal    | Commerce College, Hu | ingund.                                   | × 8      |
| The sum of Rs        | 1200-00               |                      |                                           |          |
| (in words) <u>Re</u> | . Twolne he           | undred only.         |                                           | 100      |
|                      |                       | C C                  | ond towards attend                        | ing      |
| No                   | Honal confire         | ence on Interface    | of Institutional pr                       | epartdre |
| CON                  | D. BHS Arts an        | d TEP SCI CAllege    | nised by BLDE asso.<br>Jamakhandion 20.1. | 2        |
| Paid Rs              |                       | ie ver sen enoge     | Signature                                 | ¥        |
|                      | 27.4.2013             | 0                    | erch                                      |          |
| Date                 |                       | 1 a a all motor      | 2 AM                                      | -        |
| Date<br>Debit        | A/c.                  | Lagalkotz            | Principal                                 |          |