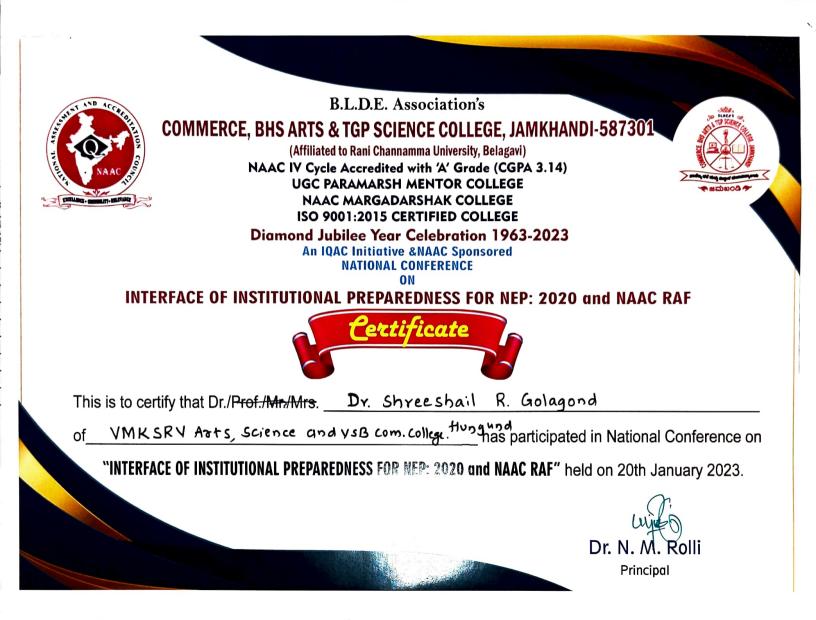

6.3.2. Percentage of provided with financial support to attend conference/workshops and towards Membership fee of professional bodies during the year- 2022-23.

| Year                     | Name of teacher   | Name of conference/<br>workshop attended for<br>which financial support<br>provided                                                                                                                                                               | Name of the<br>professional<br>body for which<br>membership fee<br>is provided | Amount of support<br>received (in INR) |
|--------------------------|-------------------|---------------------------------------------------------------------------------------------------------------------------------------------------------------------------------------------------------------------------------------------------|--------------------------------------------------------------------------------|----------------------------------------|
|                          |                   | 2022-23                                                                                                                                                                                                                                           |                                                                                |                                        |
| 2022 22                  | Dr.S.B.Calagorida | National Conference on<br>Inteface of Institutional<br>Preparedeness for NEP : 2020<br>and NAAC Reorganised by<br>BLDE Association's Commerc<br>BHS Arts& TGP Science<br>College, Jamakhandi on<br>20.01.2023 sponsored by<br>NAAC, Bangalore     | e                                                                              | 1200=00                                |
| 2022-23 Dr.S.R.Golagonda |                   | Two day National Seminar on<br>"williamShek espeare<br>:Interpretations, Adaptations<br>and Appropriation, organized<br>by the School of Humanities<br>and Languages, Central<br>University of Karnataka,<br>Kalaburagi on 24&25th April,<br>2023 |                                                                                |                                        |

| CASH | VO | UC | HER |
|------|----|----|-----|
|------|----|----|-----|

| Debit Head           |                       |                      | Voucher No.                               |          |
|----------------------|-----------------------|----------------------|-------------------------------------------|----------|
| RECEIV               | ED from the           |                      |                                           |          |
| Princip              | al,                   |                      |                                           |          |
| V. M. K.             | S. R. Vastrad Arts, S | Science &            |                                           |          |
| Vijay Sha            | ankarappa Bellihal    | Commerce College, Hu | ingund.                                   | × 8      |
| The sum of Rs        | 1200-00               |                      |                                           |          |
| (in words) <u>Re</u> | . Twolne he           | undred only.         |                                           | 100      |
|                      |                       | C C                  | ond towards attend                        | ing      |
| No                   | Honal confire         | ence on Interface    | of Institutional pr                       | epartdre |
| CON                  | D. BHS Arts an        | d TEP SCI CAllege    | nised by BLDE asso.<br>Jamakhandion 20.1. | 2        |
| Paid Rs              |                       | ie ver sen enoge     | Signature                                 | ¥        |
|                      | 27.4.2013             | 0                    | erch                                      |          |
| Date                 |                       | 1 a a all motor      | 2 AM                                      | -        |
| Date<br>Debit        | A/c.                  | Lagalkotz            | Principal                                 |          |