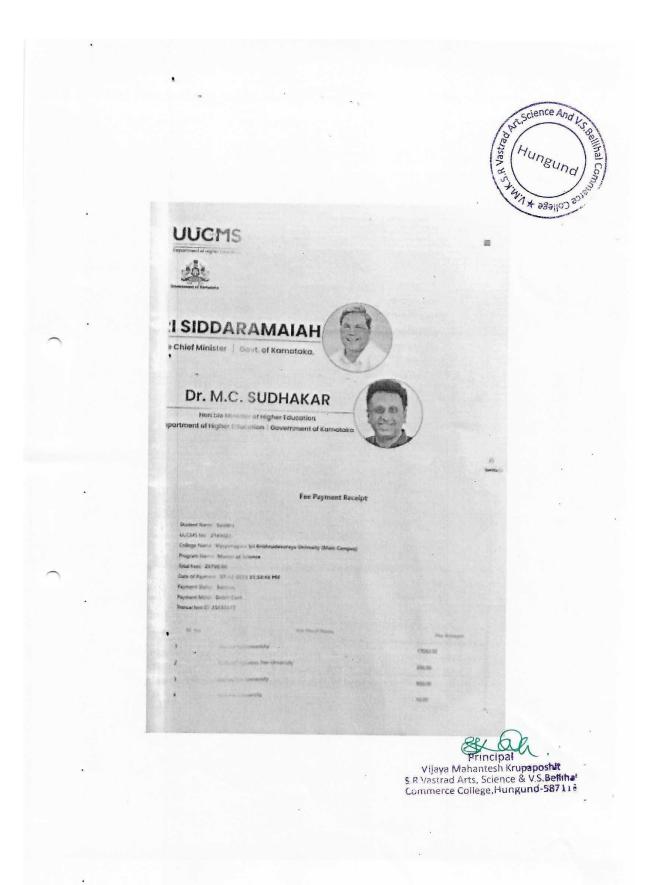

|                |                   | Payment Details | •                      |
|----------------|-------------------|-----------------|------------------------|
| Total Fee      | 3200.00/-         | Payment Date    | 07/12/2021 12:00:00 AM |
| Transaction id | pay_IUcIBjOkFXA96 | 5h              |                        |
| Payment Type   |                   | Payment Status  | success                |

| Sl. No. | Head Code                     | Amount |
|---------|-------------------------------|--------|
| 1       | 01. REGISTRATION FEE          | 2000   |
| 2       | 02. CDC FEE (406)             | 60     |
| 3       | 03. CGS FEE (218)             | 60 .   |
| 4       | 04. SPORTS FEE (205)          | 120    |
| 5       | 05. SPORTS DEV. FEE (811)     | 120    |
| . 6     | 06. RCU DEV. FEE (216)        | 140    |
| 7       | 07. PSA FEE (206)             | 60     |
| . 8     | 08. YOUTH FEST FEE (813)      | 120    |
| 9       | 09. RCUSBS FEE (214)          | 60     |
| ■ 10    | 10. STUDENT WELFARE FEE (217) | 60     |
| 11      | 11. SCOUTS AND GUIDES (409)   | 100    |