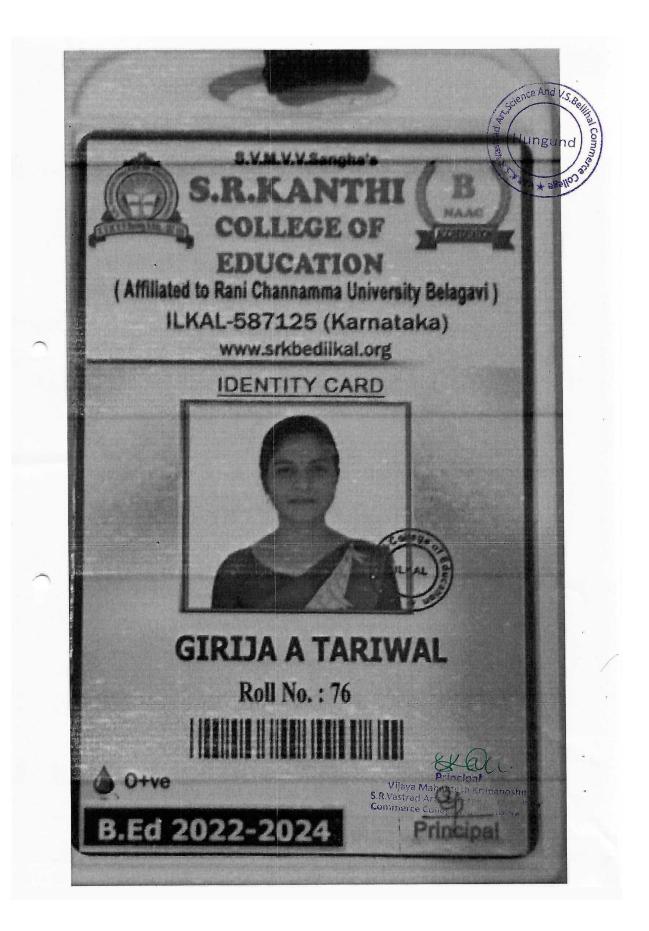

# **STUDENTS PROGRESSING TO HIGHER EDUCATION DETAILS 2022 – 23**

| Year    | Name of student enrolling | Program<br>graduated |                                                          | Name of<br>programme<br>admitted |
|---------|---------------------------|----------------------|----------------------------------------------------------|----------------------------------|
|         | into higher education     | from                 | Name of institution joined                               | to                               |
| 2022-23 | HANAMANT I BAILAGUNDA     | BCOM                 | B. V. BELLAD LAW COLLEGE, BELAGAVI                       | LLB                              |
| 2022-23 | GIRIJA A TARIWAL          | BSc                  | S. R. KANTHI COLLEGE OF EDUCATION, ILKAL                 | B.ED                             |
| 2022-23 | NIRUPAD GURIKAR           | BA                   | S. R. KANTHI COLLEGE OF EDUCATION, ILKAL                 | B.ED                             |
| 2022-23 | DARSHANI ALADI            | BA                   | S. R. KANTHI COLLEGE OF EDUCATION, ILKAL                 | B.ED                             |
| 2022-23 | ΝΙΚΙΤΗΑ                   | BSc                  | S. R. KANTHI COLLEGE OF EDUCATION, ILKAL                 | B.ED                             |
| 2022-23 | NIKITHA                   | BSc                  | KARNATAKA STATE WOMENS UNIVERSITY,<br>BIJAPUR            | MSc<br>(Physics)                 |
| 2022-23 | VIDYA DADMI               | ВА                   | KANNADA UNIVERSITY, HAMPI                                | Ph.D<br>(POLITICAL<br>SCIENCE)   |
|         | BHAGYASHREE S             |                      | · · · · · · · · · · · · · · · · · · ·                    | -                                |
| 2022-23 | PARUTAGOUDRA              | BCOM                 | SVM INSTITUTE OF MANAGEMENT STUDIE, ILKAL                | MBA                              |
| 2022-23 | MAHADEVA A T              | ВА                   | GOVERNMENT COLLEGE OF TEACHER<br>EDUCATION, MANGALURU    | B.ED                             |
| 2022-23 | VIJAYALAXMI PATTAR        | BSc                  | KARNATAKA UNIVERSITY, DHARWAD                            | LLB                              |
| 2022-23 | SAVITHA T                 | BSc                  | VIJAYANAGARA SHRI KRISHNADEVARAYA<br>UNIVERSITY, BALLARI | MSc<br>(Physics)                 |
| 2022-23 | D K BASAVARAJ             | BSc                  |                                                          | Ph.D<br>(POLITICAL<br>SCIENCE)   |
| 2022-23 | PRABHAVATI                | ВА                   | K.S.S. VIJAYANAGAR COLLEGE OF EDUCATION,<br>HUBLI        | B.ED                             |
| 2022-23 | SURESHA                   | ВА                   | GOVERNMENT COLLEGE OF TEACHER<br>EDUCATION, MANGALURU    | B.ED                             |