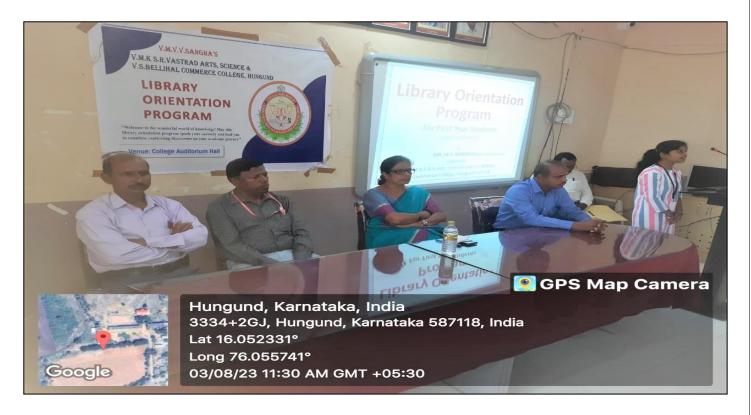

#### LIBRARY ORIENTATION PROGRAMME for first year BA, B.Sc & B.Sc Students

Date: 3<sup>rd</sup> August 2023 Time: 11.30am Venue: IQAC Hall

# **Progrmme Deatails**

Session – I

| 1. Prayer song                        | : | Miss. Spoorthi       |
|---------------------------------------|---|----------------------|
| 2. Welcome address                    | : | Dr. S.R. Golagond    |
| 3. Flower presentation to dignitaries | : | Students             |
| 4. Introductory address               | : | Mr. M.S. Daragad     |
| 5. Presidential address               | : | Prof. Smt. S.K. Math |
| 6. Vote of thanks                     | : | Mr. B.A. Kanti       |

## Session – II

# Power Point Presentation by Mr. M.S. Daragad, Librarian

#### **Power Point Presentation by the Librarian**