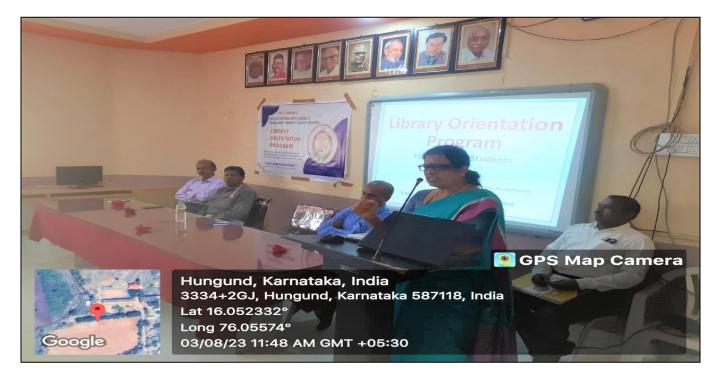

ಿ ಈ ಮೂಲಕ ಸೂಚಿಸಲಾಗಿದೆ.

| ಸಂಖ್ಯೆ | ಕಾರ್ಯಕ್ರಮ           |               | ಸಂಚಾಲಕರು                         | ಸ್ಥಳ      |
|--------|---------------------|---------------|----------------------------------|-----------|
| 01.    | Library Orientation | 04-8-<br>2023 | ಎಂ.ಎಸ್. ದರಗಾದ<br>ಡಾ. ಪರಶುರಾಮ, ಸಿ | IQAC Hall |

ಕಾರ್ಯಕ್ರಮವನ್ನು ಕುರಿತು ಹೆಚ್ಚಿನ ಮಾಹಿತಿಗಾಗಿ, ಈ ಮೇಲೆ ತಿಳಿಸಿದ ಸಂಚಾಲಕರನ್ನು ಅಥವಾ ಗ್ರಂಥಪಾಲಕರನ್ನು ಸಂಪರ್ಕಿಸಬೇಕು.

ಪ್ರಾಚಾರ್ಯರು

Principal Vijaya Mahantesh Krupaposhit S.R.Vastrad Arts, Science & V S.Belliha Commerce College, Hungund-587118

V.M.K.S.R. VASTRAD ARTS, SCIENCE AND VS BELLIHAL COMMERCE COLLEGE, HUNGUND

#### **Prayer song:**



#### Flower presentation to the dignitaries on the dias :



#### **IQAC** coordinator addressing the students



#### Presidential speech by the principal



#### **Power Point Presentation by the Librarian**



#### **Student participants**



Commerce

Batch - I

timestrooli

2023

| LIBRARY ORIENTATION PROGRAM - 2023-24 |  |
|---------------------------------------|--|

# Hungund List of students to be added to the N-list Digital Library

| S.No. | Name                                                                                                                                 | e-mail                                      | Course          | Mobile Nos.   |
|-------|--------------------------------------------------------------------------------------------------------------------------------------|---------------------------------------------|-----------------|---------------|
| 01.   | Amenappa Pe H