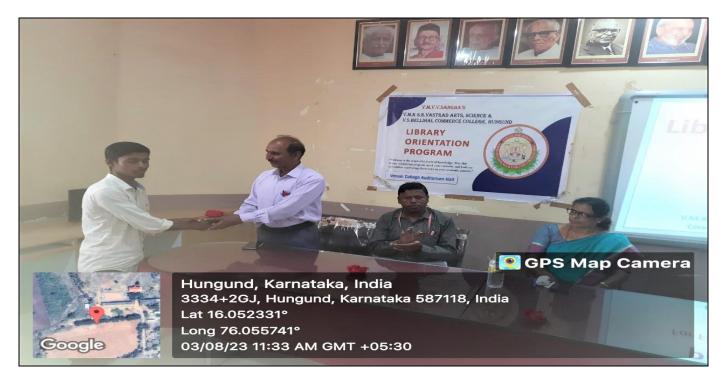

#### LIBRARY ORIENTATION PROGRAMME for first year BA, B.Sc & B.Sc Students

Date: 3<sup>rd</sup> August 2023 Time: 11.30am Venue: IQAC Hall

# Lecture delivered By Mr. M.S. Daragad

Assistant Professor/Librarian

# President

**Prof. Smt. S.K. Math,** Principal V.M.K.S.R. Vastrad Arts, Science and V.S. Bellihal Commerce College, HUNGUND

••• 10 All are Cordially Invited

Prof. Smt. S.K. Math Principal

Dr. S. R. Golagond IQAC Coordinator