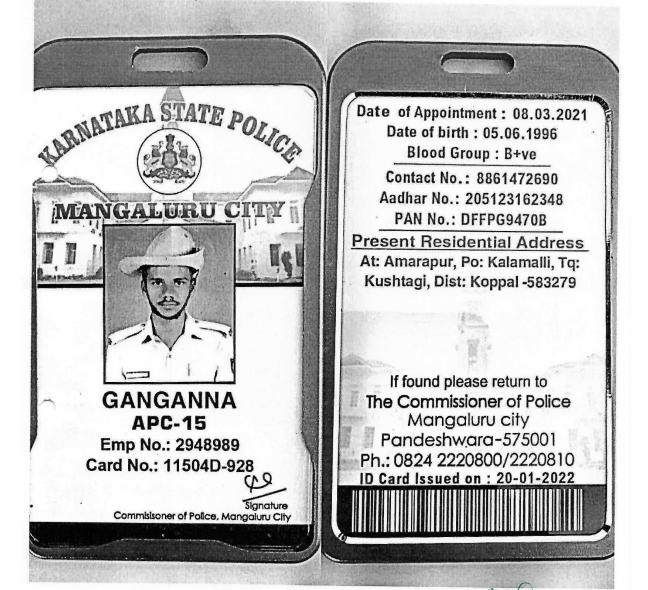

## **GOVERNMENT JOBS DETAILS 2021-22**

| Year    | Names of students<br>qualified | Name of the qualifying exam         |
|---------|--------------------------------|-------------------------------------|
|         | JAYARAMARADDI                  |                                     |
| 2021-22 | DAVANAGERI                     | KSET                                |
| 2021-22 | GANGANNA, 8861472690           | POLICE CONSTABLE                    |
| 2021-22 | MURTUJASAB BHAVIKATTI          | ABPM, DEPARTMENT OF POST            |
| 2021-22 | SACHIN UMACHAGI                | POLICE CONSTABLE                    |
| 2021-22 | KAVERI H PATIL                 | POLICE CONSTABLE                    |
| 2021-22 | PULAKESHI GAREBAL              | POLICE CONSTABLE, KSRP              |
| 2021-22 | Saheeba Santi                  | Police Department                   |
| 2021-22 | SANJAYKUMAR TUMBAD             | JAILOR                              |
| 2021-22 | Ravi Ballari                   | Police Department                   |
| 2021-22 | PAVANKUMAR I<br>BADIGER        | BRANCH MANAGER, KAJAGUR, INDIA POST |
| 2024 22 | KASHIMSAB M                    | KDTCI KARNIATAKA                    |
| 2021-22 |                                | KPTCL, KARNATAKA                    |
| 2021-22 | ARUNA K GANTI                  | ABPM, DEPARTMENT OF POST            |