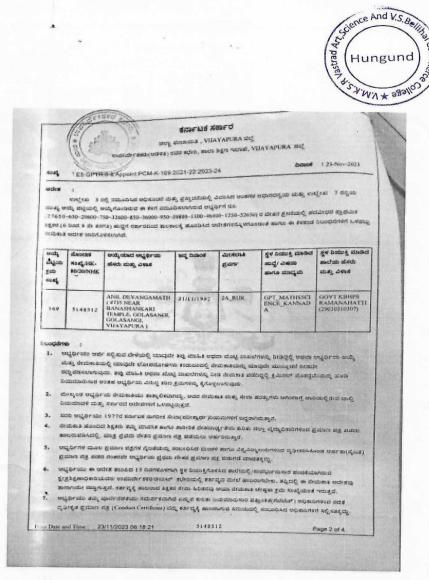

## **GOVERNMENT JOBS DETAILS 2018-19**

| YEAR    | NAMES OF STUDENTS<br>QUALIFIED | NAME OF THE QUALIFYING EXAM                                       |
|---------|--------------------------------|-------------------------------------------------------------------|
|         | PRAVEENKUMAR B                 | I                                                                 |
| 2018-19 | GAREBAL                        | PSI, POLICE DEPARTMENT                                            |
| 2018-19 | MANJUNATH S ARALIKATTI         | PEON, JUDICIAL DEPARTMENT                                         |
| 2018-19 | PRAVEENAKUMAR<br>MENASINAKAI   | KSET                                                              |
| 2018-19 | ANIL DEVANGAMATH               | ASST. TEACHER, HIGH SCHOOL, KARNATAKA PUBLIC EDUCATION DEPARTMENT |
| 2018-19 | ANIL DEVANGAMATH               | KSET                                                              |

# ANIL DEVANGAMATH (ASST. TEACHER, HIGH SCHOOL, KARNATAKA PUBLIC EDUCATION DEPARTMENT)

Vijaya Mahantesh Krupaposhit 5.R.Vastrad Arts, Science & v S.Bellind Conimerce College, Hungund-587 11