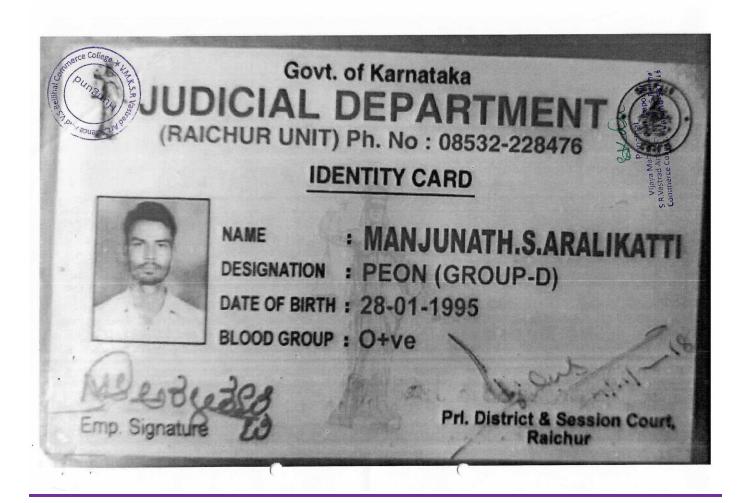

## **GOVERNMENT JOBS DETAILS 2018-19**

| YEAR    | NAMES OF STUDENTS<br>QUALIFIED | NAME OF THE QUALIFYING EXAM                                       |
|---------|--------------------------------|-------------------------------------------------------------------|
|         | PRAVEENKUMAR B                 | I                                                                 |
| 2018-19 | GAREBAL                        | PSI, POLICE DEPARTMENT                                            |
| 2018-19 | MANJUNATH S ARALIKATTI         | PEON, JUDICIAL DEPARTMENT                                         |
| 2018-19 | PRAVEENAKUMAR<br>MENASINAKAI   | KSET                                                              |
| 2018-19 | ANIL DEVANGAMATH               | ASST. TEACHER, HIGH SCHOOL, KARNATAKA PUBLIC EDUCATION DEPARTMENT |
| 2018-19 | ANIL DEVANGAMATH               | KSET                                                              |

#### MANJUNATH S ARALIKATTI

subject

ertificate No. 4361