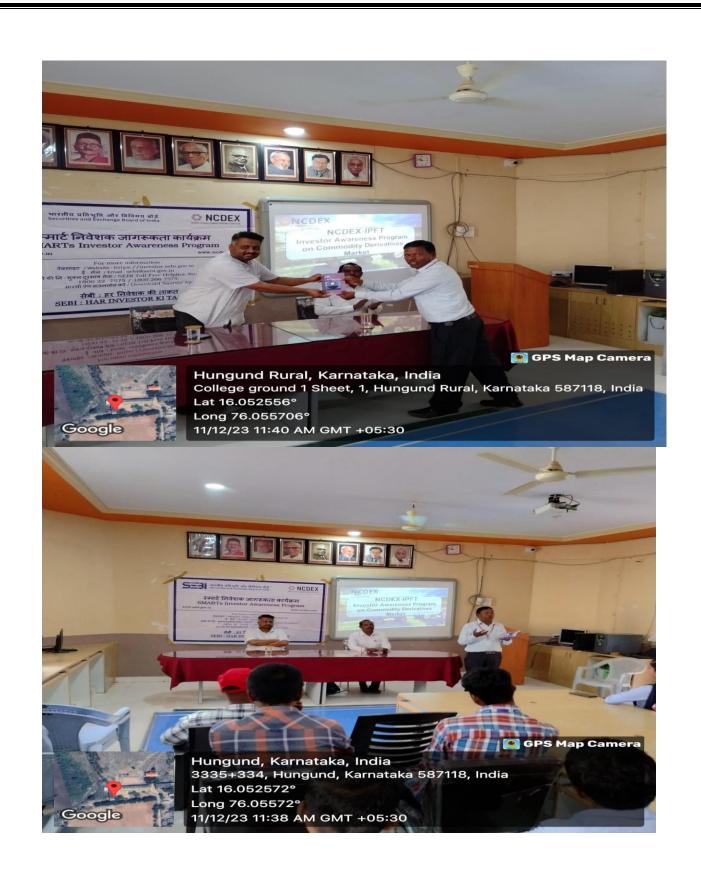

Javugar 47 NA Baisanara R Sdavaramath 48 chai tra B adeval S. 49 chaitra. Cu Singerde Cuidadannavar 50 D gamonva! H. 51 erobal. Agasimundin Le Herner euralingappa m. 52 S. Heigen 53 Hernamart. Hewarrana A. Hanaimantarya Hanni, C. C Dagadeerh. H 54 5 Chi danandappel H. wallkar 56 dappy 57 Prinail · K. sadané A S. X.S. Bellihar Commerce S Principal Vijaya Mahantesh Krupaposhit S.R Vastrad Art, Science & V.S.Bellihal Ver Commerce College, Hungund-587118 Coordinator IQAC Vijaya Mahantesh Krupapohit S.R.Vastrad Arts, Science & Vijay Shankarappa Bellihal Commerce College, Hungund-587118 Dist:Bagalkote State:Karnataka



DATE: 11/12/2023

**TIME: 11:00 AM** 

## **VENUE: COLLEGE FUNCTION HALL**

Dr. S. R. GOLAGOND Mr.B A KANTHI

Smt. S. K. MATH

IQAC CO-ORDINATOR PROGRAM CO-ORDINATOR

PRINCIPAL







ESTD: 1967

V. M. V. V. Sangha's

Vijaya Mahantesh Krupaposhit S. R. Vastrationer Science and V. S. Bellihal Commerce College, Nungund

Pissience & V.S.8

Hungund

Affiliated to Rani Channamma University Belagavi College Code: 6217

STUDENT ATTENDANCE Litegary Brogram by Mr. Prasanna kulkapui PROGRAM: Financial DATE: 11/12/2023

| O1                    |                                                                                                                                                                          | SIGNATURE  |
|-----------------------|--------------------------------------------------------------------------------------------------------------------------------------------------------------------------|------------|
| and the second second | Ashwini. Amaragou