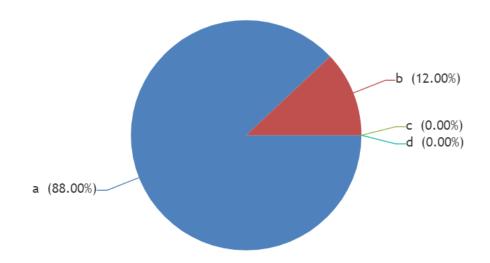

## No of Feedback Received = 20

- 88% percent and 12% percent of the employers **a** and **b** that orgnization/structure of the syllabus is well suited for learners.
- $\bullet \quad \textbf{0\%} \text{ percent employers where } \textbf{c} \text{ that orgnization/structure of the syllabus is well suited for learners.}$