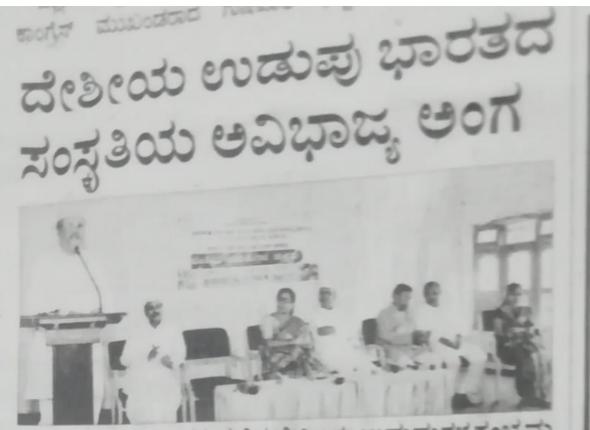

### NEWS PAPER CUTTING OF ETHNIC DRESS DAY OF OUR COLLEGE

ಪಜಾಹಿವಾಣಿ ನಿವೃತ್ತ ಪ್ರಾಧ್ಯಾಪಕ ಆರ್.ಪಿ.ಮಹೇಂದ್ರಕರ ಅಭಿಮತ ) ಸಂಸ್ಕೃತಿಯ ಅವಿಭಾಜ್ಯ ಅಂ ಪ್ರಜಾವಾಣಿ ವಾರ್ತೆ

ಹುನಗುಂದ: 'ಭಾರತವು ಶ್ರೀಮಂತ ಸಂಸ್ಕೃತಿಯ ನಾಡು. ವಿವಿಧತೆಯಲ್ಲಿ ಏಕತೆ ಸಾರುವ ದೇಶ. ನಮ್ಮ ದೇಶದ ಉಡುಗೆ-ತೊಡುಗೆಗಳು ಸಂಸ್ಕೃತಿಯ ಅವಿಭಾಜ್ಯ ಅಂಗವಾಗಿವೆ' ಎಂದು ನಿವೃತ್ಯ ಪ್ರಾಧ್ಯಾಪಕ ಆರ್.ಪಿ.ಮಹೇಂದ್ರಕರ ಹೇಳಿದರು.

ಪಟ್ಟಣದ ವಿ.ಎಂ.ಕೆ.ಎಸ್.ಆರ್. ವಸ್ತ್ರದ ಕಲಾ, ವಿಜ್ಞಾನ ಹಾಗೂ ವಿ.ಎಸ್.ಬೆಳ್ಳಿಹಾಳ ವಾಣಿಜ್ಯ ಕಾಲೇಜು ಒಕ್ಕೂಟವು ಐಕ್ಯುಎಸಿ ಮತ್ತು ಸಮಾಜ ವಿಜ್ಞಾನ ವೇದಿಕೆಯಡಿ ಗುರುವಾ ಆಯೋಜಿಸಿದ್ದ ದೇಸಿ ಉಡುಪುಗಳ ಸಂಭ್ರಮ ಕಾರ್ಯಕ್ರಮದಲ್ಲಿ ಮಾತನಾಡಿದರು.

'ಭಾರತದ ಪ್ರತಿಯೊಂದು ರಾಜ್ಯವೂ ವೈವಿಧ್ಯಮಯ ಉಡುಪಿನಿಂದ ಜಗತ್ತಿನ ಜನರನ್ನು ಆಕರ್ಷಿಸುತ್ತದೆ. ಅದನ್ನು ಉಳಿಸಿಕೊಂಡು ಹೋಗುವ ಜವಾಬ್ದಾರಿ ಇಂದಿನ ಪೀಳಿಗೆಯ ಮೇಲಿದೆ' ಎಂದು ಭಾಷೆ,

ಹುನಗುಂದದ ಪಟ್ಟಣದ ವಿ.ಎಂ.ಕೆ.ಎಸ್.ಆರ್. ವಸ್ತ್ರದ ಕಲಾ, ವಿಜ್ಞಾನ ಹಾಗೂ ವಿ.ಎಸ್.ಬೆಳ್ಳಿಹಾಳ ವಾಣಿಜ್ಯ ಮಹಾವಿದ್ಯಾಲಯದಲ್ಲಿ ನಡೆದ ಕಾರ್ಯಕ್ರಮದಲ್ಲಿ ಆರ್.ಪಿ. ಮಹೇಂದ್ರಕರ್ ಮಾತನಾಡಿದರು

ಹೇಳಿದರು.

ಪ್ರಾಚಾರ್ಯೆ ಶಶಿಕಲಾ ಮಠ ತಿಳಿಸಿದರು. ಮಾತನಾಡಿ, 'ಜಗತ್ತು ಬದಲಾದಂತೆ ಪ್ರತಿಯೊಬ್ಬರೂ ಸಹಜ. ಆದರೆ ದೇಸಿ ಉಡುಪು, ಎಸ್.ಆರ್.ನಾಗಣ್ಣವರ, ಧಾರ್ಮಿಕ ಸಹಿಷ್ಣುತೆಯ

ಅರಿವನ್ನು ಉಳಿಸಿಕೊಳ್ಳಬೇಕು' ಎಂದು ಆರ್. ಗೋಲಗೊಂಡ, ಕಾಲೇಜು

ಘಟಕದ ಸಂಚಾಲಕ ಎಸ್.

ಒಕ್ಕೂಟದ ಕಾರ್ಯಾಧ್ಯಕ್ಷ ಬಿ.ಎ.ಕಂಠಿ ಇತಿಹಾಸ ವಿಭಾಗದ ಮುಖ್ಯಸ್ಥ ಮಾತನಾಡಿದರು. ಸಮಾಜ ವಿಜ್ಞಾನ ಬದಲಾಗುವುದು ಮತ್ತು ಪರಂಪರೆ ಕೂಟದ ಸಂಚಾಲಕ ವೇದಿಕೆ ಸಂಚಾಲಕ ಡಾ.ಪರಶುರಾಮ ಐಕ್ಯುಎಸಿ ಸಿ., ಭಾಗ್ಯಶ್ರೀ ಗೋಲಪ್ಪನವರ, ತಿಪ್ಪೇಸ್ತಾಮಿ ಡಿ.ಎಸ್. ಇದ್ದರು.