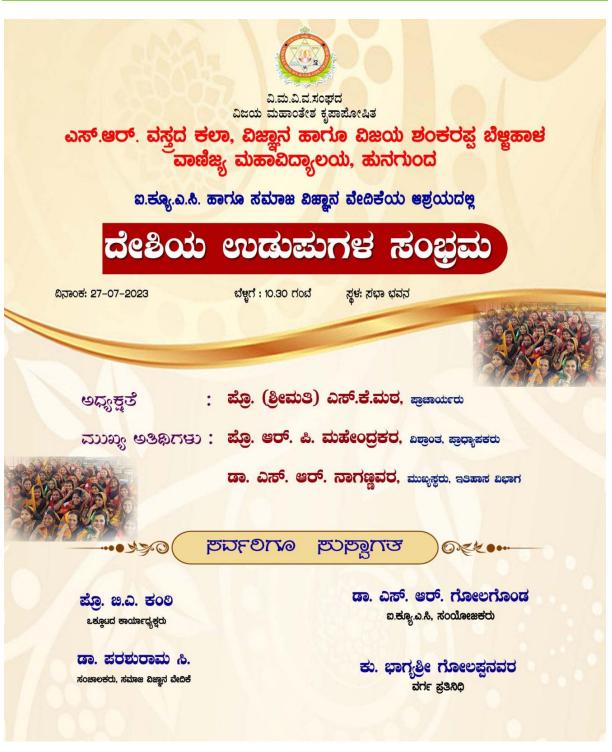

# VMKSR VASTRAD ARTS SCIENCE & V S BELLIHAL COMMERCE COLLEGE, HUNGUND

BROCHURE

DATE: 22/12/2022

TIME: 11:00 AM

VENUE: COLLEGE FUNCTION HALL

Dr. S. R. GOLAGOND IQAC CO-ORDINATOR Smt. S. K. MATH PRINCIPAL

ALL ARE CORDIALLY INVITED

### **BROCHURE ON ETHNIC DRESS DAY**

ಹುನಗುಂದ: ಪಟ್ಟಣದಲ್ಲಿ ನಡೆದ ದೇಶೀಯ ಉಡುಮಗಳ ಸಂಭ್ರಮ ಸಮಾರಂಭದಲ್ಲಿ ಮಹೇಂದ್ರಕರ ಮಾತನಾಡಿದರು.

ಏಕತೆಯನು ಸಾರುವ ದೇಶ. ನಮ್ಮ ದೇಶದ ಉಡುಗೆ ತೊಡುಗೆಗಳು ದೇಶದ ಸಂಸೃತಿಯ ಅವಿಭಾಜ್ಯ ಅಂಗವಾಗಿವೆ ಎಂದು ವಿಶ್ರಾಂತ ಪ್ರಾಧ್ರಾಪಕ ಆರ್.ಪಿ. ಮಹೇಂದಕರ ಹೇಳಿದರು. ಸಳೀಯ ವಿ.ಎಂ.ಕೆ.ಎಸ್.ಆರ್. ವಸ್ತದ ಕಲಾ, ವಿಜ್ಞಾನ ಹಾಗೂ . ವಾಣಿಜ್ಯ ವಿ.ಎಸ್.ಬೆಳಿಹಾಳ ಮಹಾವಿದ್ಯಾಲಯದ ಕಾಲೇಜು ಒಕ್ಕೂಟ ಆಯೋಜಿಸಿದ ಐ.ಕ್ಲೂ.ಎ.ಸಿ ಮತ್ತು ಸಮಾಜ ವಿಜ್ಞಾನ ವೇದಿಕೆಯ 9 - 0 - 0