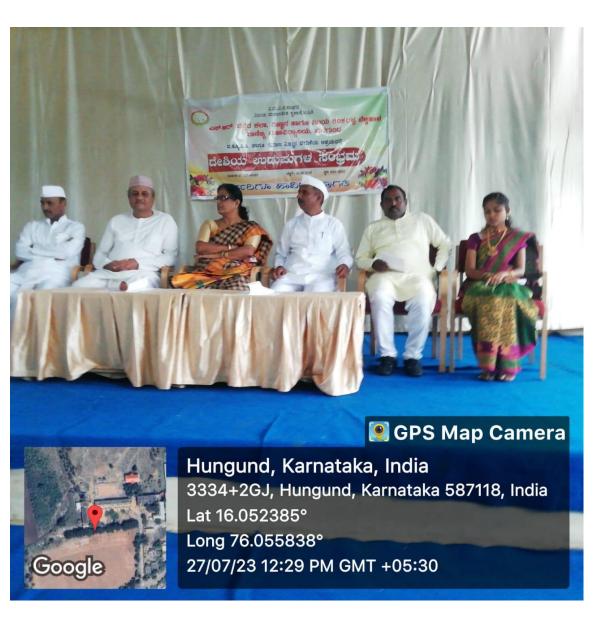

### **BROCHURE ON ETHNIC DRESS DAY**

ಹುನಗುಂದ: ಪಟ್ಟಣದಲ್ಲಿ ನಡೆದ ದೇಶೀಯ ಉಡುಮಗಳ ಸಂಭ್ರಮ ಸಮಾರಂಭದಲ್ಲಿ ಮಹೇಂದ್ರಕರ ಮಾತನಾಡಿದರು.

ಏಕತೆಯನು ಸಾರುವ ದೇಶ. ನಮ್ಮ ದೇಶದ ಉಡುಗೆ ತೊಡುಗೆಗಳು ದೇಶದ ಸಂಸೃತಿಯ ಅವಿಭಾಜ್ಯ ಅಂಗವಾಗಿವೆ ಎಂದು ವಿಶ್ರಾಂತ ಪ್ರಾಧ್ರಾಪಕ ಆರ್.ಪಿ. ಮಹೇಂದಕರ ಹೇಳಿದರು. ಸಳೀಯ ವಿ.ಎಂ.ಕೆ.ಎಸ್.ಆರ್. ವಸ್ತದ ಕಲಾ, ವಿಜ್ಞಾನ ಹಾಗೂ . ವಾಣಿಜ್ಯ ವಿ.ಎಸ್.ಬೆಳಿಹಾಳ ಮಹಾವಿದ್ಯಾಲಯದ ಕಾಲೇಜು ಒಕ್ಕೂಟ ಆಯೋಜಿಸಿದ ಐ.ಕ್ಲೂ.ಎ.ಸಿ ಮತ್ತು ಸಮಾಜ ವಿಜ್ಞಾನ ವೇದಿಕೆಯ 9 - 0 - 0

ಹುನಗುಂದ: ಭಾರತವು ಸಂಸೃತಿಯ ಅಡಿಯಲ್ಲಿ ನಡೆದ ದೇಶೀಯ ಶ್ರೀಮಂತನಾಡು, ವಿವಿಧತೆಯಲ್ಲಿ ಉಡುಪುಗಳಸಂಭಮಸಮಾರಂಭದಲ್ಲಿ ಮಾತನಾಡಿದರು. ಇತಿಹಾಸ ವಿಭಾಗದ ಮುಖ್ಯಸ್ಥ ಮತ್ತು ಪರಂಪರೆ ಕೂಟದ ಸಂಚಾಲಕಡಾ ಎಸ್.ಆರ್.ನಾಗಣ್ಣವರ ಮಾತನಾಡಿದರು. ಅಧ್ಯಕ್ಷತೆ ವಹಿಸಿದ ಪಾಚಾರ್ಯ ಶತಿಕಲಾ ಮಠ ಮಾತನಾಡಿ, ದೇಶೀಯ ಉಡುಪ. ಭಾಷೆ, ಧಾರ್ಮಿಕ ಸಹಿಷ್ಣುತೆಯ ಅರಿವನು ಉಳಿಸಿ ಬೆಳೆಸಿಕೊಂಡು ಹೋಗುವುದು ಅವಶ್ಯಕ ಎಂದರು. ಕಾಲೇಜು ಒಕ್ಗೂಟದ ಕಾರ್ಯಾಧಕ್ಷ ಬಿ.ಎ.ಕಂಠಿ ಮಾತನಾಡಿದರು.