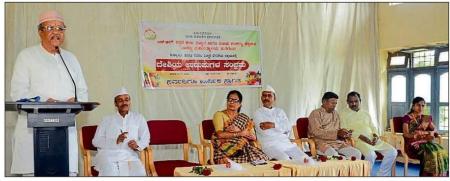

### **BROCHURE ON ETHNIC DRESS DAY**

ಹುನಗುಂದ: ಪಟ್ಟಣದಲ್ಲಿ ನಡೆದ ದೇಶೀಯ ಉಡುಮಗಳ ಸಂಭ್ರಮ ಸಮಾರಂಭದಲ್ಲಿ ಮಹೇಂದ್ರಕರ ಮಾತನಾಡಿದರು.

ಏಕತೆಯನು ಸಾರುವ ದೇಶ. ನಮ್ಮ ದೇಶದ ಉಡುಗೆ ತೊಡುಗೆಗಳು ದೇಶದ ಸಂಸೃತಿಯ ಅವಿಭಾಜ್ಯ ಅಂಗವಾಗಿವೆ ಎಂದು ವಿಶ್ರಾಂತ ಪ್ರಾಧ್ರಾಪಕ ಆರ್.ಪಿ. ಮಹೇಂದಕರ ಹೇಳಿದರು. ಸಳೀಯ ವಿ.ಎಂ.ಕೆ.ಎಸ್.ಆರ್. ವಸ್ತದ ಕಲಾ, ವಿಜ್ಞಾನ ಹಾಗೂ . ವಾಣಿಜ್ಯ ವಿ.ಎಸ್.ಬೆಳಿಹಾಳ ಮಹಾವಿದ್ಯಾಲಯದ ಕಾಲೇಜು ಒಕ್ಕೂಟ ಆಯೋಜಿಸಿದ ಐ.ಕ್ಲೂ.ಎ.ಸಿ ಮತ್ತು ಸಮಾಜ ವಿಜ್ಞಾನ ವೇದಿಕೆಯ 9 - 0 - 0

ಹುನಗುಂದ: ಭಾರತವು ಸಂಸೃತಿಯ ಅಡಿಯಲ್ಲಿ ನಡೆದ ದೇಶೀಯ ಶ್ರೀಮಂತನಾಡು, ವಿವಿಧತೆಯಲ್ಲಿ ಉಡುಪುಗಳಸಂಭಮಸಮಾರಂಭದಲ್ಲಿ ಮಾತನಾಡಿದರು. ಇತಿಹಾಸ ವಿಭಾಗದ ಮುಖ್ಯಸ್ಥ ಮತ್ತು ಪರಂಪರೆ ಕೂಟದ ಸಂಚಾಲಕಡಾ ಎಸ್.ಆರ್.ನಾಗಣ್ಣವರ ಮಾತನಾಡಿದರು. ಅಧ್ಯಕ್ಷತೆ ವಹಿಸಿದ ಪಾಚಾರ್ಯ ಶತಿಕಲಾ ಮಠ ಮಾತನಾಡಿ, ದೇಶೀಯ ಉಡುಪ. ಭಾಷೆ, ಧಾರ್ಮಿಕ ಸಹಿಷ್ಣುತೆಯ ಅರಿವನು ಉಳಿಸಿ ಬೆಳೆಸಿಕೊಂಡು ಹೋಗುವುದು ಅವಶ್ಯಕ ಎಂದರು. ಕಾಲೇಜು ಒಕ್ಗೂಟದ ಕಾರ್ಯಾಧಕ್ಷ ಬಿ.ಎ.ಕಂಠಿ ಮಾತನಾಡಿದರು.

### NEWS PAPER CUTTING OF ETHNIC DRESS DAY OF OUR COLLEGE

ಪಜಾಹಿವಾಣಿ ನಿವೃತ್ತ ಪ್ರಾಧ್ಯಾಪಕ ಆರ್.ಪಿ.ಮಹೇಂದ್ರಕರ ಅಭಿಮತ ) ಸಂಸ್ಕೃತಿಯ ಅವಿಭಾಜ್ಯ ಅಂ ಪ್ರಜಾವಾಣಿ ವಾರ್ತೆ

ಹುನಗುಂದ: 'ಭಾರತವು ಶ್ರೀಮಂತ ಸಂಸ್ಕೃತಿಯ ನಾಡು. ವಿವಿಧತೆಯಲ್ಲಿ ಏಕತೆ ಸಾರುವ ದೇಶ. ನಮ್ಮ ದೇಶದ ಉಡುಗೆ-ತೊಡುಗೆಗಳು ಸಂಸ್ಕೃತಿಯ ಅವಿಭಾಜ್ಯ ಅಂಗವಾಗಿವೆ' ಎಂದು ನಿವೃತ್ಯ ಪ್ರಾಧ್ಯಾಪಕ ಆರ್.ಪಿ.ಮಹೇಂದ್ರಕರ ಹೇಳಿದರು.

ಪಟ್ಟಣದ ವಿ.ಎಂ.ಕೆ.ಎಸ್.ಆರ್. ವಸ್ತ್ರದ ಕಲಾ, ವಿಜ್ಞಾನ ಹಾಗೂ ವಿ.ಎಸ್.ಬೆಳ್ಳಿಹಾಳ ವಾಣಿಜ್ಯ ಕಾಲೇಜು ಒಕ್ಕೂಟವು ಐಕ್ಯುಎಸಿ ಮತ್ತು ಸಮಾಜ ವಿಜ್ಞಾನ ವೇದಿಕೆಯಡಿ ಗುರುವಾ ಆಯೋಜಿಸಿದ್ದ ದೇಸಿ ಉಡುಪುಗಳ ಸಂಭ್ರಮ ಕಾರ್ಯಕ್ರಮದಲ್ಲಿ ಮಾತನಾಡಿದರು.

'ಭಾರತದ ಪ್ರತಿಯೊಂದು ರಾಜ್ಯವೂ ವೈವಿಧ್ಯಮಯ ಉಡುಪಿನಿಂದ ಜಗತ್ತಿನ ಜನರನ್ನು ಆಕರ್ಷಿಸುತ್ತದೆ. ಅದನ್ನು ಉಳಿಸಿಕೊಂಡು ಹೋಗುವ ಜವಾಬ್ದಾರಿ ಇಂದಿನ ಪೀಳಿಗೆಯ ಮೇಲಿದೆ' ಎಂದು ಭಾಷೆ,