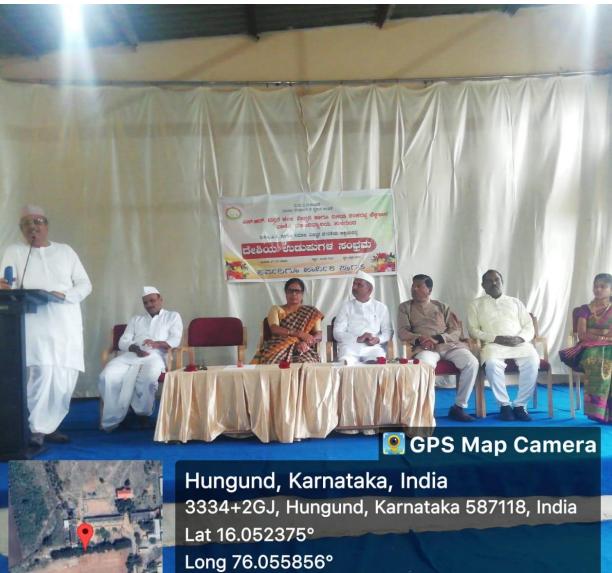

### **BROCHURE ON ETHNIC DRESS DAY**

ಹುನಗುಂದ: ಪಟ್ಟಣದಲ್ಲಿ ನಡೆದ ದೇಶೀಯ ಉಡುಮಗಳ ಸಂಭ್ರಮ ಸಮಾರಂಭದಲ್ಲಿ ಮಹೇಂದ್ರಕರ ಮಾತನಾಡಿದರು.

ಏಕತೆಯನು ಸಾರುವ ದೇಶ. ನಮ್ಮ ದೇಶದ ಉಡುಗೆ ತೊಡುಗೆಗಳು ದೇಶದ ಸಂಸೃತಿಯ ಅವಿಭಾಜ್ಯ ಅಂಗವಾಗಿವೆ ಎಂದು ವಿಶ್ರಾಂತ ಪ್ರಾಧ್ರಾಪಕ ಆರ್.ಪಿ. ಮಹೇಂದಕರ ಹೇಳಿದರು. ಸಳೀಯ ವಿ.ಎಂ.ಕೆ.ಎಸ್.ಆರ್. ವಸ್ತದ ಕಲಾ, ವಿಜ್ಞಾನ ಹಾಗೂ . ವಾಣಿಜ್ಯ ವಿ.ಎಸ್.ಬೆಳಿಹಾಳ ಮಹಾವಿದ್ಯಾಲಯದ ಕಾಲೇಜು ಒಕ್ಕೂಟ ಆಯೋಜಿಸಿದ ಐ.ಕ್ಲೂ.ಎ.ಸಿ ಮತ್ತು ಸಮಾಜ ವಿಜ್ಞಾನ ವೇದಿಕೆಯ 9 - 0 - 0

ಹುನಗುಂದ: ಭಾರತವು ಸಂಸೃತಿಯ ಅಡಿಯಲ್ಲಿ ನಡೆದ ದೇಶೀಯ ಶ್ರೀಮಂತನಾಡು, ವಿವಿಧತೆಯಲ್ಲಿ ಉಡುಪುಗಳಸಂಭಮಸಮಾರಂಭದಲ್ಲಿ ಮಾತನಾಡಿದರು. ಇತಿಹಾಸ ವಿಭಾಗದ ಮುಖ್ಯಸ್ಥ ಮತ್ತು ಪರಂಪರೆ ಕೂಟದ ಸಂಚಾಲಕಡಾ ಎಸ್.ಆರ್.ನಾಗಣ್ಣವರ ಮಾತನಾಡಿದರು. ಅಧ್ಯಕ್ಷತೆ ವಹಿಸಿದ ಪಾಚಾರ್ಯ ಶತಿಕಲಾ ಮಠ ಮಾತನಾಡಿ, ದೇಶೀಯ ಉಡುಪ. ಭಾಷೆ, ಧಾರ್ಮಿಕ ಸಹಿಷ್ಣುತೆಯ ಅರಿವನು ಉಳಿಸಿ ಬೆಳೆಸಿಕೊಂಡು ಹೋಗುವುದು ಅವಶ್ಯಕ ಎಂದರು. ಕಾಲೇಜು ಒಕ್ಗೂಟದ ಕಾರ್ಯಾಧಕ್ಷ ಬಿ.ಎ.ಕಂಠಿ ಮಾತನಾಡಿದರು.

### NEWS PAPER CUTTING OF ETHNIC DRESS DAY OF OUR COLLEGE

ಪಜಾಹಿವಾಣಿ ನಿವೃತ್ತ ಪ್ರಾಧ್ಯಾಪಕ ಆರ್.ಪಿ.ಮಹೇಂದ್ರಕರ ಅಭಿಮತ ) ಸಂಸ್ಕೃತಿಯ ಅವಿಭಾಜ್ಯ ಅಂ ಪ್ರಜಾವಾಣಿ ವಾರ್ತೆ

ಹುನಗುಂದ: 'ಭಾರತವು ಶ್ರೀಮಂತ ಸಂಸ್ಕೃತಿಯ ನಾಡು. ವಿವಿಧತೆಯಲ್ಲಿ ಏಕತೆ ಸಾರುವ ದೇಶ. ನಮ್ಮ ದೇಶದ ಉಡುಗೆ-ತೊಡುಗೆಗಳು ಸಂಸ್ಕೃತಿಯ ಅವಿಭಾಜ್ಯ ಅಂಗವಾಗಿವೆ' ಎಂದು ನಿವೃತ್ಯ ಪ್ರಾಧ್ಯಾಪಕ ಆರ್.ಪಿ.ಮಹೇಂದ್ರಕರ ಹೇಳಿದರು.

ಪಟ್ಟಣದ ವಿ.ಎಂ.ಕೆ.ಎಸ್.ಆರ್. ವಸ್ತ್ರದ ಕಲಾ, ವಿಜ್ಞಾನ ಹಾಗೂ ವಿ.ಎಸ್.ಬೆಳ್ಳಿಹಾಳ ವಾಣಿಜ್ಯ ಕಾಲೇಜು ಒಕ್ಕೂಟವು ಐಕ್ಯುಎಸಿ ಮತ್ತು ಸಮಾಜ ವಿಜ್ಞಾನ ವೇದಿಕೆಯಡಿ ಗುರುವಾ ಆಯೋಜಿಸಿದ್ದ ದೇಸಿ ಉಡುಪುಗಳ ಸಂಭ್ರಮ ಕಾರ್ಯಕ್ರಮದಲ್ಲಿ ಮಾತನಾಡಿದರು.

'ಭಾರತದ ಪ್ರತಿಯೊಂದು ರಾಜ್ಯವೂ ವೈವಿಧ್ಯಮಯ ಉಡುಪಿನಿಂದ ಜಗತ್ತಿನ ಜನರನ್ನು ಆಕರ್ಷಿಸುತ್ತದೆ. ಅದನ್ನು ಉಳಿಸಿಕೊಂಡು ಹೋಗುವ ಜವಾಬ್ದಾರಿ ಇಂದಿನ ಪೀಳಿಗೆಯ ಮೇಲಿದೆ' ಎಂದು ಭಾಷೆ,