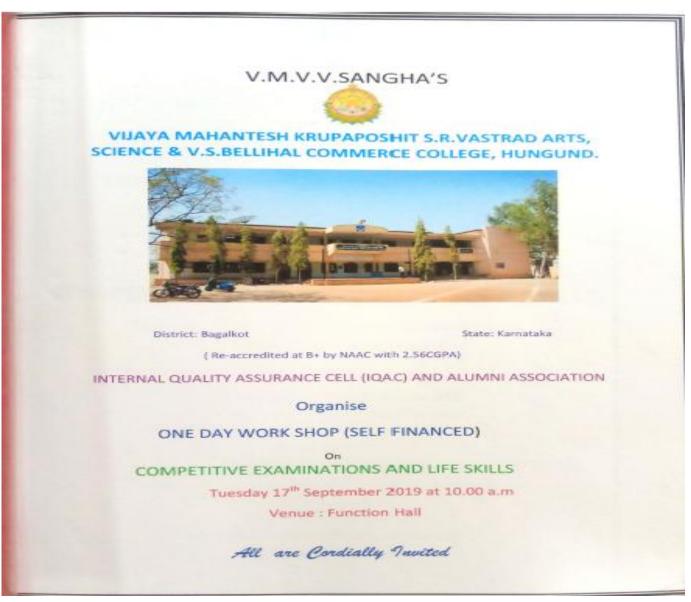

One Days Workshop on "Competitive Examinations and Life Skills" Organized by IQAC & Alumni Association held on 17-09-2019.

**Brochure of the Conference** 