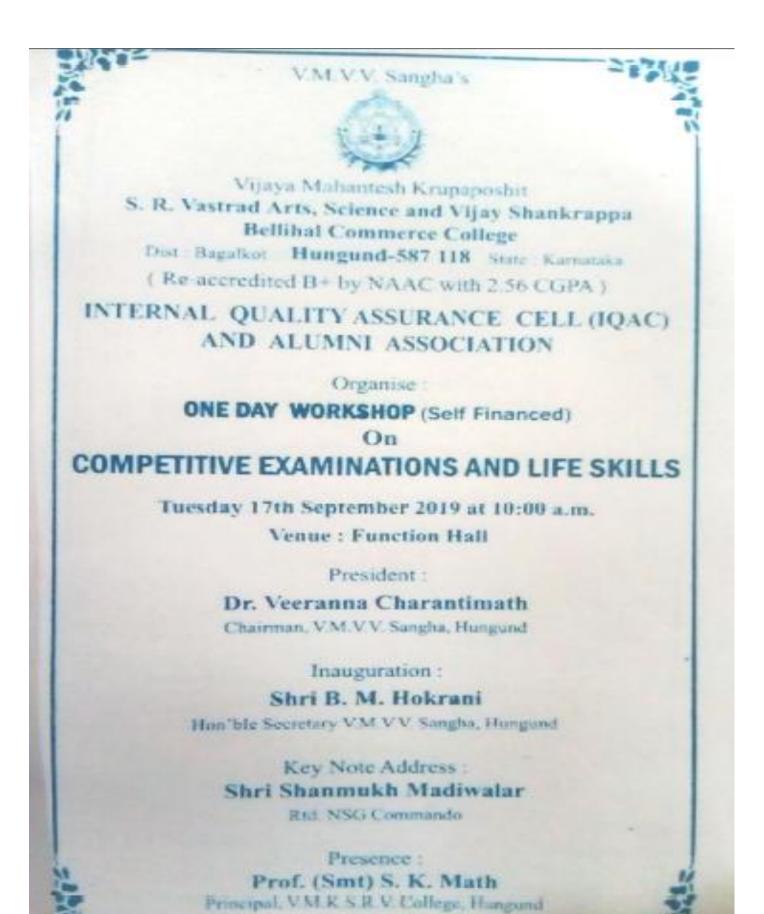

One Days Workshop on "Competitive Examinations and Life Skills" Organized by IQAC & Alumni Association held on 17-09-2019.

**Brochure of the Conference** 

# Technical Session - I 11:00 a.m. to 11:45 a.m. Shri Shreeniyas Katti MA Mad Topic: Social Science and Indian Constitution Technical Session - 11 11 50 a m to 12 35 p.m. Shri Mallikarjun Sajjan MA Topic: Current Affairs Technical Session - III 12:40 p.m. to 1:25 p.m. Shri Mallikarjun Kandakur B Sc B Ld Topic: General Science Lunch Break 1:25 p.m. to 2:15 p.m. Technical Session - IV 2:15 p.m. to 3:00 p.m Shri Suresh Barker B.L. Topic: Mental Ability Technical Session - V 3:00 p.m. to 3:45 p.m. Shri Shanmukh Madiwalar Rot NSG Commands Topic : Appointments in Indian Army Valedictory 3:45 p.m. to 4:30 p.m. All are Cordially Invited rof, L.N. Kulkarni Dr. S.R. Golagond Prof. (Smt) S.K. Math LOAC Co-ordinator Principal &: Chairman, College Union President Abarren