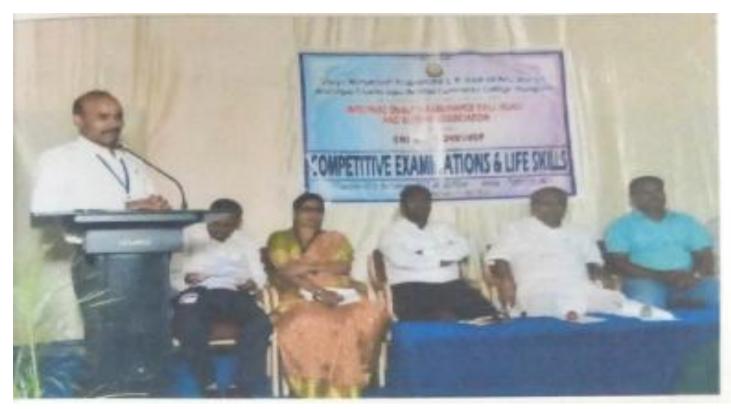

One Days Workshop on "Competitive Examinations and Life Skills" Organized by IQAC & Alumni Association held on 17-09-2019.

**Brochure of the Conference** 