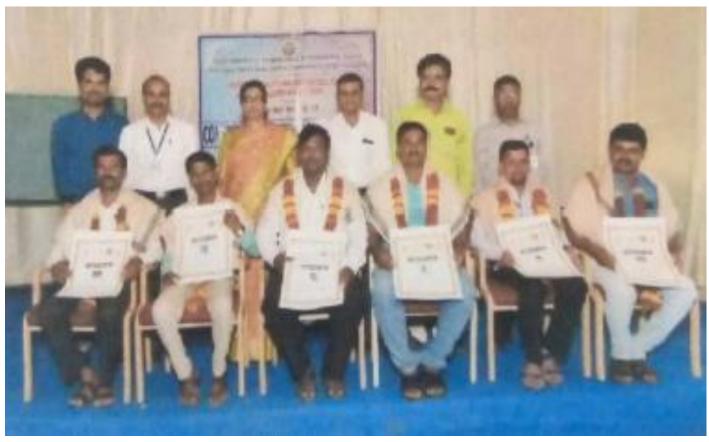

One Days Workshop on "Competitive Examinations and Life Skills" Organized by IQAC & Alumni Association held on 17-09-2019.

**Brochure of the Conference** 