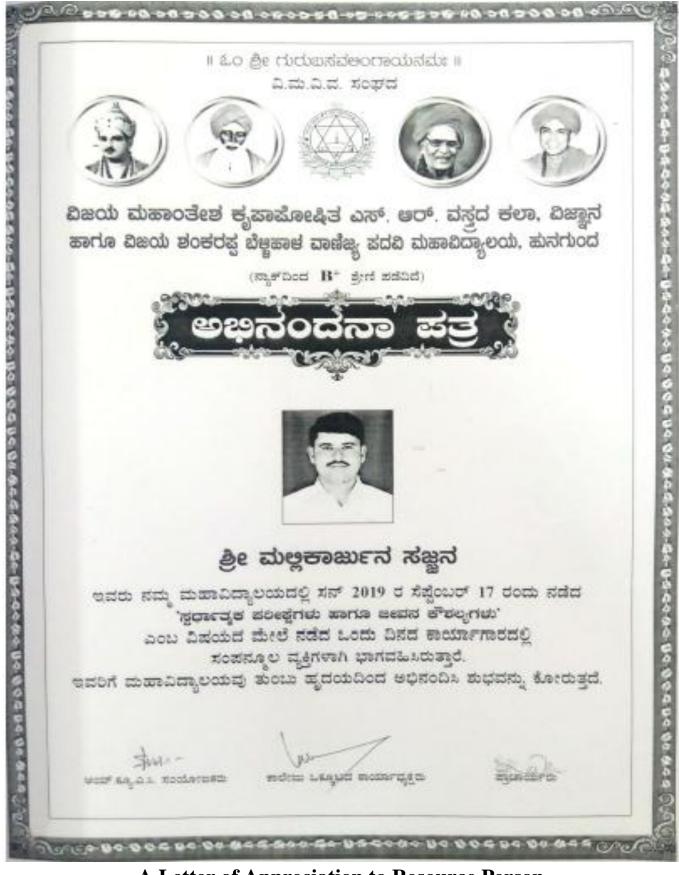

# Technical Session - I 11:00 a.m. to 11:45 a.m. Shri Shreeniyas Katti MA Mad Topic: Social Science and Indian Constitution Technical Session - 11 11 50 a m to 12 35 p.m. Shri Mallikarjun Sajjan MA Topic: Current Affairs Technical Session - III 12:40 p.m. to 1:25 p.m. Shri Mallikarjun Kandakur B Sc B Ld Topic: General Science Lunch Break 1:25 p.m. to 2:15 p.m. Technical Session - IV 2:15 p.m. to 3:00 p.m Shri Suresh Barker B.L. Topic: Mental Ability Technical Session - V 3:00 p.m. to 3:45 p.m. Shri Shanmukh Madiwalar Rot NSG Commands Topic : Appointments in Indian Army Valedictory 3:45 p.m. to 4:30 p.m. All are Cordially Invited rof, L.N. Kulkarni Dr. S.R. Golagond Prof. (Smt) S.K. Math LOAC Co-ordinator Principal &: Chairman, College Union President Abarren