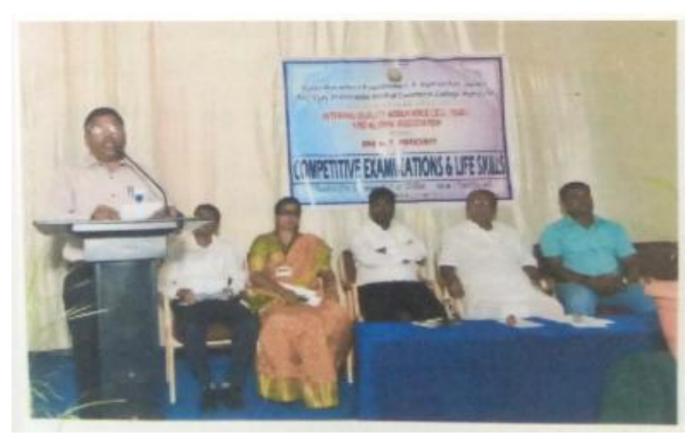

One Days Workshop on "Competitive Examinations and Life Skills" Organized by IQAC & Alumni Association held on 17-09-2019.

**Brochure of the Conference** 