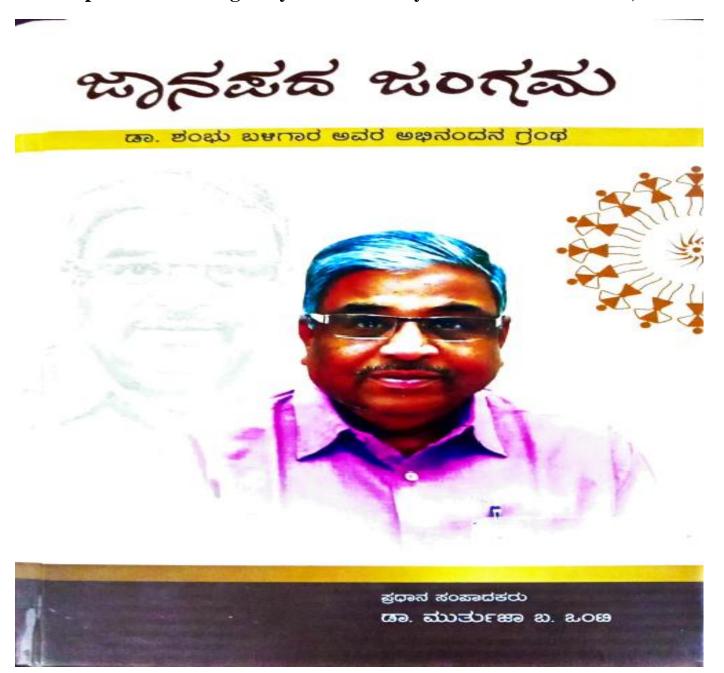

A Book titled "Janapada Jangama" edited by Dr. Murtuja B. Onti has been published during the year 2022-23 by Vishvalata Prakashan, Ilkal.

Front Cover Page of the Book

## ಜಾನಪದ ಜಂಗಮ

(ಡಾ. ಶಂಭು ಬಳಿಗಾರ ಅವರ ಅಭಿನಂದನ ಗ್ರಂಥ)

#### ಪಧಾನ ಸಂಪಾದಕರು ಡಾ. ಮುರ್ತುಜಾ ಬ. ಒಂಟಿ