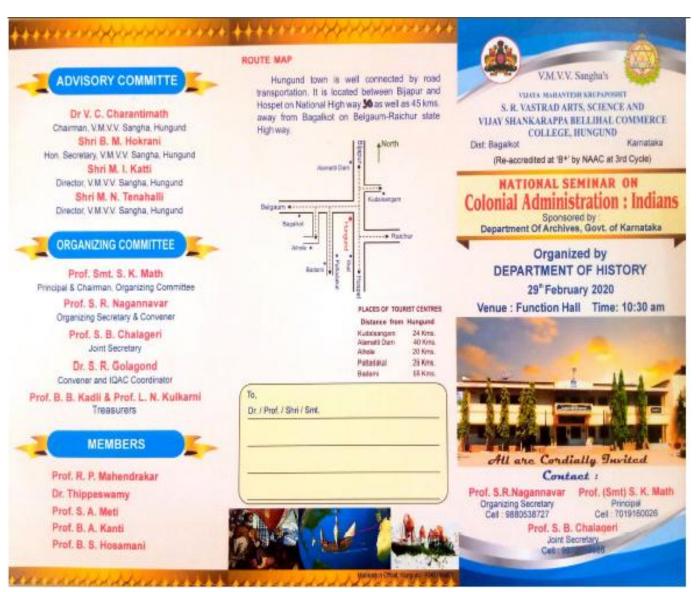

One Day National Seminar on "Colonial Administration in India" Organized by Department of History held on 29-02-2020.

**Brochure of the Conference** 

Dear Sir/Madam.

We are pleased to inform you that we are organizing A one Day National Seminaron "Colonial Administration and Indians" on 29" February 2020. Eminent resource persons in the concern field have consented for academic deliberations. We contially invite you to the seminar.

#### About the Seminar:

Durindia has rich history as well as glorious heritage. Many western merchants were attracted towards India for the trade and established their colonies after the discovery of the way to India by Vascodigama. Among them Portuguese, Dutch, French and Betish identified the weaknesses of our dynasties and took control over the administration. They followed the divide and nale policy for their establishment. Among these Britishers were more dominant in taking the control over Indian administration. They made many changes in administration, socio-religious, educational, economy, art and architectural fields. They made changes according to their comercesce. These changes affect drastically on the life styles of Indians, Indians suffered a lot during their colonial administration. They treated Indians as slaves. The main purpose of this seminar is to study how Indians organized themselves to fight against their injustice and got the Independence.

#### Objectives of the Seminar.

- 1. To address the social status of Indians in colonial rule.
- To introduce the miligious, education, and economic conditions of the Indians during the colonial rule.
- 3. To introduce the Movement of Indians against Colonial rule.
- To address the role of literature, poetry, and newspapers that helped to arouse the freedom lighters against colonial rule.
- 5. To introduce the colonial style of buildings and monuments.

#### Sub Themes of Seminar:

- 1. Impact of colonial rule on Indian administration
- 2. Socie-Religious conditions during colonial India.
- 3. Art and Architecture, Economy during the period of colonial rule.
- 4. Local administration system during the British rule

#### Call for Paper:

Papers are invited for presentation on the main theme and sob-thomes from the interested teachers, academicians, students and research scholars. Research papers should be in Kannada or English. Abstract should be not to oxceed 250 words. And full papers should be 8 to 10 pages only. Paper should be seatly typed in Times New Roman Fontsize 12, A4 strapaper. The hard and soft copy of papers along with necessary details should kindly be sent to the Principal, V.M.X.S.R.Vastrail Arts. Science and V.S.Bellihal Commerce College, Hunguné-587118. Dist: Bagallet on or before 20" February 2020. The soft copy maybe sent through small smore hnd@yabac.com or shhanondhaganrovar001. Bigmail.com selected papers will be published in journal with an ISBN.

#### Registration Details:

For the academicians and Professionals Rs. 1000/-For the Research Scholars Rs. 800/-

For the students Rs. 100/-

Delegates are requested to arrange their accommodation on their own. Only participant X1-200 -