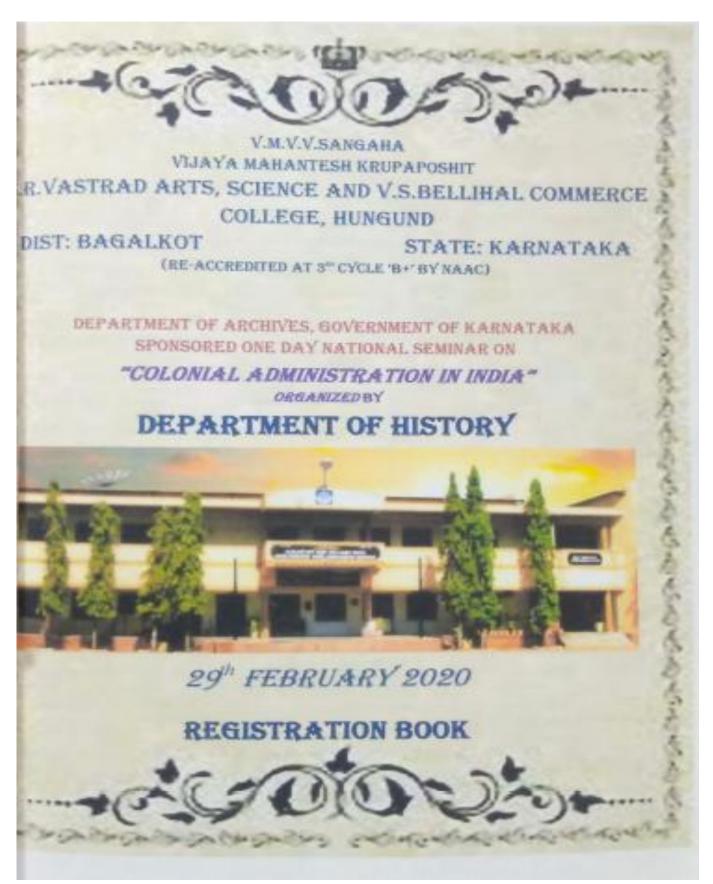

One Day National Seminar on "Colonial Administration in India" Organized by Department of History held on 29-02-2020.

**Brochure of the Conference** 

Dear Sir/Madam.

We are pleased to inform you that we are organizing A one Day National Seminaron "Colonial Administration and Indians" on 29" February 2020. Eminent resource persons in the concern field have consented for academic deliberations. We contially invite you to the seminar.