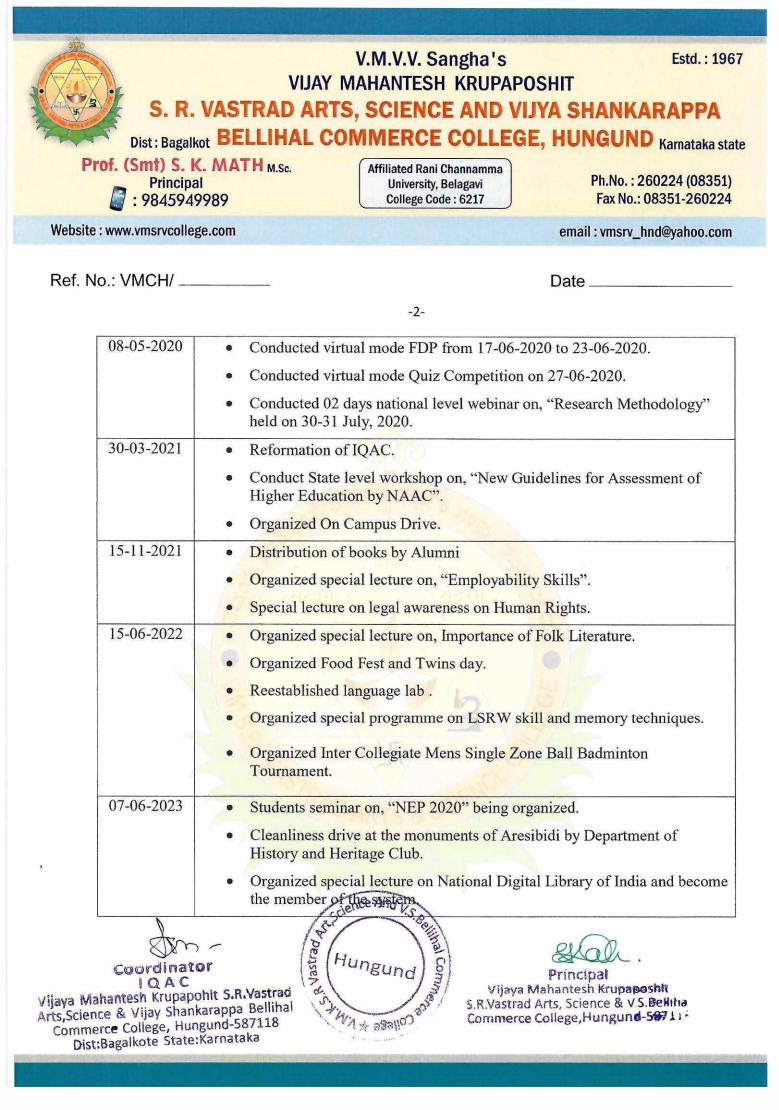

## **6 - Governance, Leadership and Management**

6.5. 2 Quality assurances initiatives of the institution include:

| Sl No | Particulars              |
|-------|--------------------------|
| 01    | Regular meetings of IQAC |