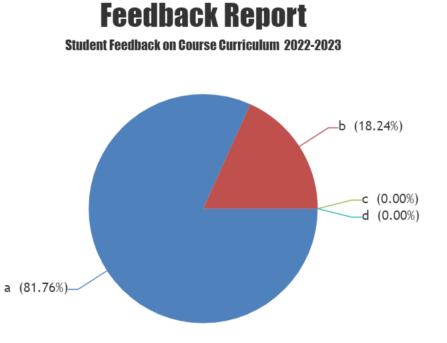

## No of Feedback Received =324

- 81.76% percent and 18.24% percent of the students a and b that orgnization/structure of the syllabus is well suited for learners.
- **0%** percent students where **c** that orgnization/structure of the syllabus is well suited for learners.