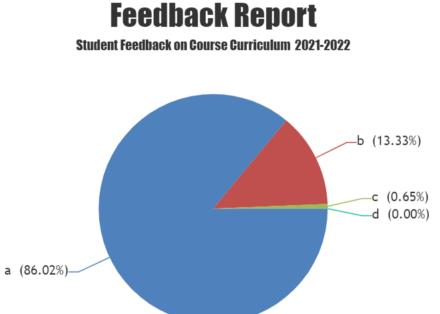

## No of Feedback Received =123

- 86.02% percent and 13.33% percent of the students a and b that orgnization/structure of the syllabus is well suited for learners.
- **0.65%** percent students where **c** that orgnization/structure of the syllabus is well suited for learners.