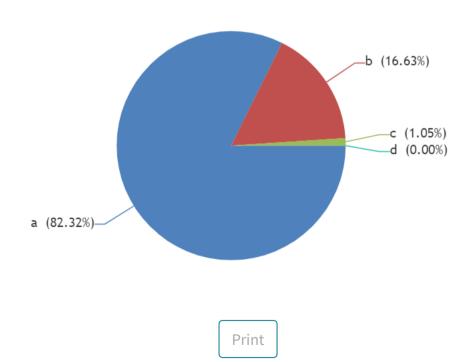

## No of Feedback Received =95

- 82.32% percent and 16.63% percent of the students a and b that orgnization/structure of the syllabus is well suited for learners.
- 1.05% percent students where **c** that orgnization/structure of the syllabus is well suited for learners.