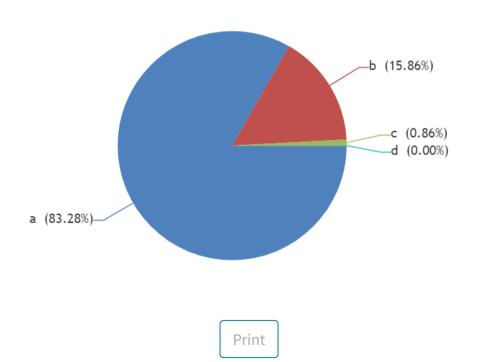

## No of Feedback Received =58

- 83.28% percent and 15.86% percent of the students **a** and **b** that orgnization/structure of the syllabus is well suited for learners.
- $\bullet \quad \textbf{0.86\%} \ \text{percent students where} \ \textbf{c} \ \text{that orgnization/structure of the syllabus is well suited for learners}. \\$