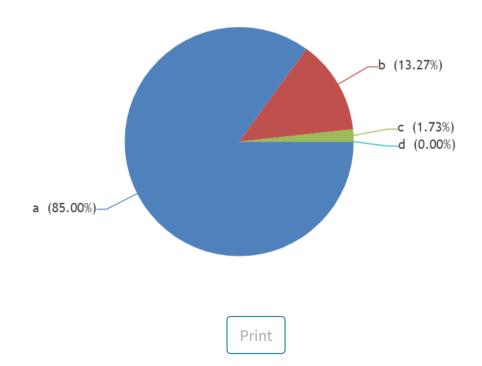

## No of Feedback Received =52

- 85% percent and 13.27% percent of the students **a** and **b** that orgnization/structure of the syllabus is well suited for learners.
- $\bullet \quad \textbf{1.73\%} \ \text{percent students where} \ \textbf{c} \ \text{that orgnization/structure of the syllabus is well suited for learners}.$