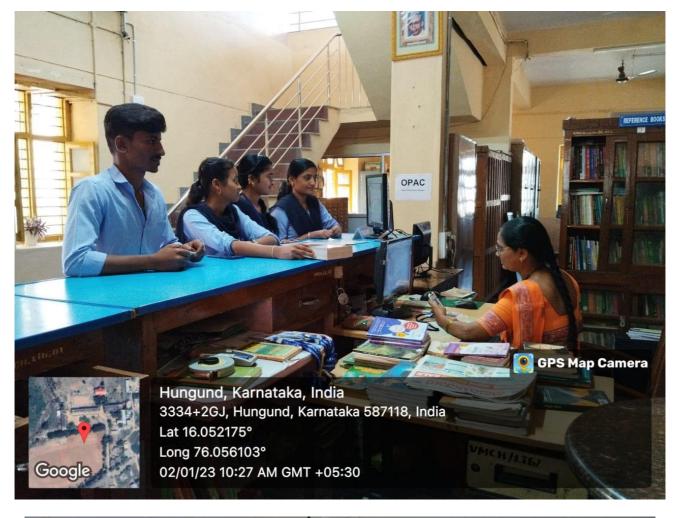

EST: 1967



P.B.No: 03

#### V.M.V.V.SANGHA'S VIJAY MAHANTESH KRUPAPOSHIT

# S.R.VASTRAD ARTS, SCIENCE & VIJAY SHANKARAPPA BELLIHAL

# ungund Dist:Baglkot

Tq:Hungund

Prof.Smt.S.K.Math M.Se

Affiliated by Rani Channamma University. Belagavi College Code: 6217

Nationally Accredited with Grade "B+" by NAAC

Ph.No : 202244-08351 Fax No : 08351-202244

Principal Mobile No : 9845949989

-

: https://vmsrvcollege.com/

: vmsrv\_hnd@yahoo.com

#### **Student Centric Methods**



**Administration Office** 



# **Physics Laboratory**



**G**00

0

**GPS Map Camera** 



**Chemistry Laboratory** 



# **Mathematics Laboratory**



**Computer Laboratory** 



#### **Zoology Laboratory**



#### **Botany Laboratory**





Library Reading Hall



#### **Internet Browsing Centre**



**Biological Museum** 



**Traditional Day Celebration** 



**ICT Class Room** 



## **ICT Facility at Department of Chemistry**



**ICT Facility at Department of Botany** 



### **ICT Facility at Department of Physics**



Classroom



#### **NCC Office**



**Sports Room** 



Multi-Gym





Debate





587118, India Lat 16.052669° Long 76.055628° 14/12/21 10:42 AM



Lat 16.052568° Long 76.055599° 01/12/21 08:36 AM

Seminar



Googleanadagi<sup>Rd</sup> Long 76.055693° 25/11/21 01:22 PM



**Poster Presentation** 



# **Reverse Reading Competition**





Amarawati, Karnataka, India Grama panchayath tq: hungund dist:bagalkot, 335J+3M3, Amarawati, Karnataka 587125, India Lat 16.057769° Long 76.08172° 26/05/22 06:16 PM