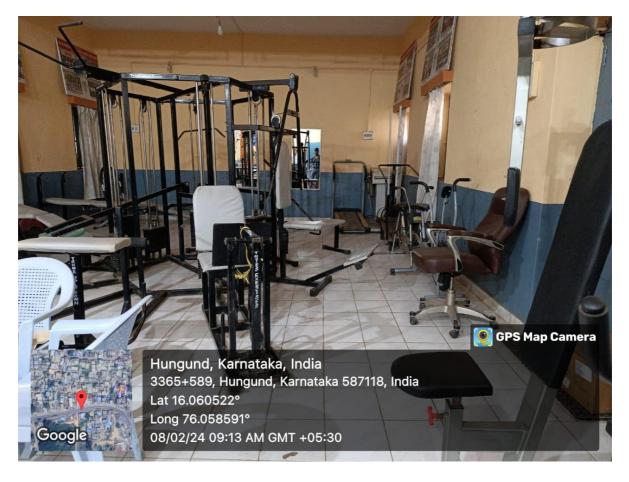

#### **NCC Office**

**Sports Room** 

Multi-Gym

Debate

587118, India Lat 16.052669° Long 76.055628° 14/12/21 10:42 AM

Lat 16.052568° Long 76.055599° 01/12/21 08:36 AM

Seminar

Googleanadagi<sup>Rd</sup> Long 76.055693° 25/11/21 01:22 PM