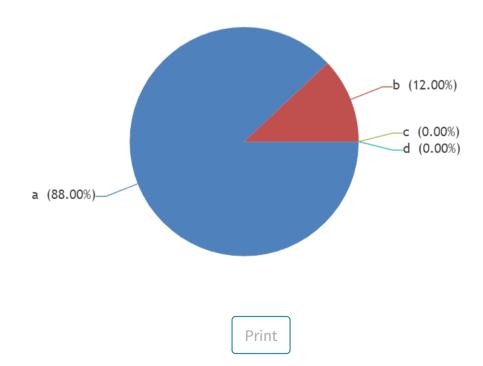

## No of Feedback Received =20

- 88% percent and 12% percent of the students a and b that orgnization/structure of the syllabus is well suited for learners.
- $\bullet \quad \textbf{0\%} \ \text{percent students where} \ \textbf{c} \ \text{that orgnization/structure of the syllabus is well suited for learners}.$