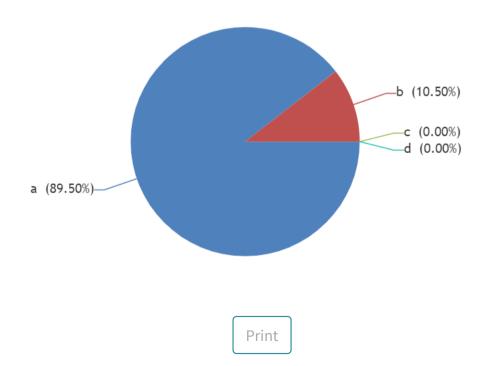

## No of Feedback Received =20

- 89.5% percent and 10.5% percent of the students **a** and **b** that orgnization/structure of the syllabus is well suited for learners.
- **0%** percent students where **c** that orgnization/structure of the syllabus is well suited for learners.