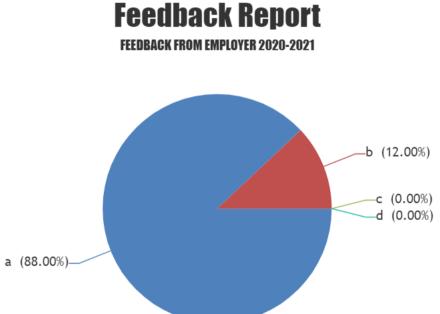

## No of Feedback Received =20

- 88% percent and 12% percent of the students **a** and **b** that orgnization/structure of the syllabus is well suited for learners.
- **0%** percent students where **c** that orgnization/structure of the syllabus is well suited for learners.