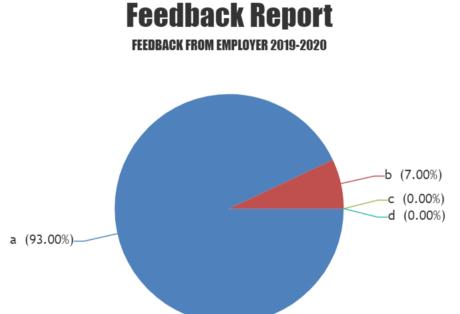

## No of Feedback Received =20

- **93%** percent and **7%** percent of the students **a** and **b** that orgnization/structure of the syllabus is well suited for learners.
- **0%** percent students where **c** that orgnization/structure of the syllabus is well suited for learners.