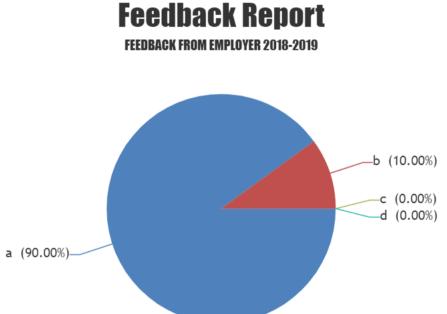

## No of Feedback Received =20

- **90%** percent and **10%** percent of the students **a** and **b** that orgnization/structure of the syllabus is well suited for learners.
- **0%** percent students where **c** that orgnization/structure of the syllabus is well suited for learners.