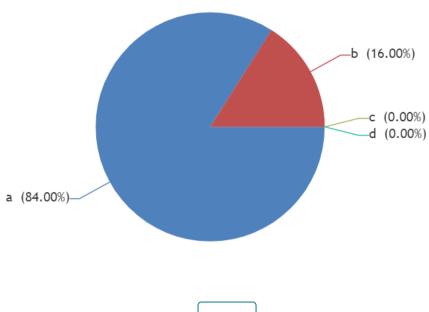

## No of Feedback Received =10

- 84% percent and 16% percent of the students a and b that orgnization/structure of the syllabus is well suited for learners.
- $\bullet \quad \textbf{0\%} \ \text{percent students where} \ \textbf{c} \ \text{that orgnization/structure of the syllabus is well suited for learners}. \\$