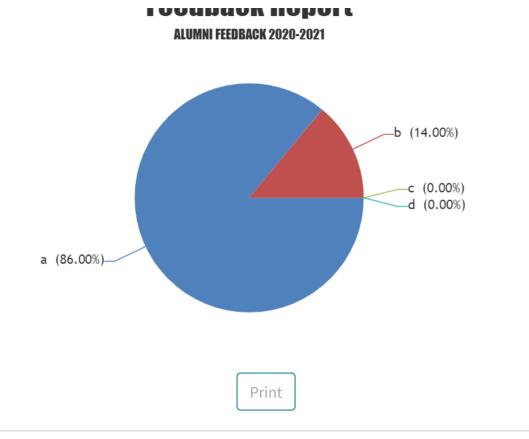

## No of Feedback Received =10

- 86% percent and 14% percent of the students **a** and **b** that orgnization/structure of the syllabus is well suited for learners.
- **0%** percent students where **c** that orgnization/structure of the syllabus is well suited for learners.