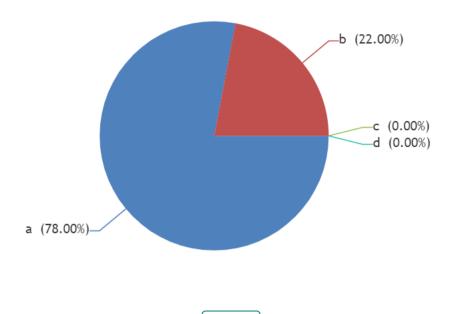

#### No of Feedback Received =10

- 78% percent and 22% percent of the students **a** and **b** that orgnization/structure of the syllabus is well suited for learners.
- $\bullet \quad \textbf{0\%} \ \text{percent students where} \ \textbf{c} \ \text{that orgnization/structure of the syllabus is well suited for learners}. \\$