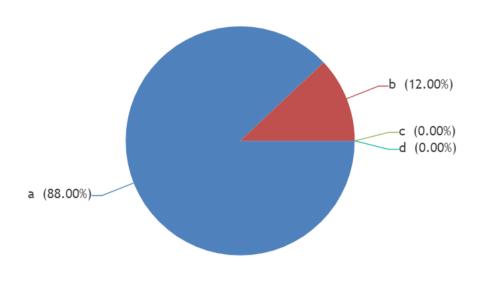

## No of Feedback Received =10

- 88% percent and 12% percent of the students a and b that orgnization/structure of the syllabus is well suited for learners.
- $\bullet \quad \textbf{0\%} \ \text{percent students where} \ \textbf{c} \ \text{that orgnization/structure of the syllabus is well suited for learners}. \\$