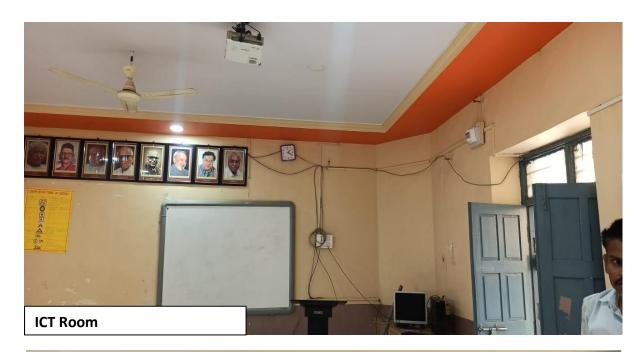

# 6.3.1 The institution has effective welfare measures and Performance appraisal system for teaching and non-teaching staff.

- 1. V.M.V.V.Sangha's Employees Co-operative Housing Society Loan Papers
- 2. V.M.V.V.Sangha's Employees PF facilities.
- 3. Financial support (Voucher) to the faculty to attend enhancing programmes such as workshop/FDPs/Seminars/Conferences etc.
- 4. ICT facilities of the college for Students and Faculty.
- 5. Gymnasium, Sports and Yoga facilities.
- 6. Performance Appraisal system for teaching staff.