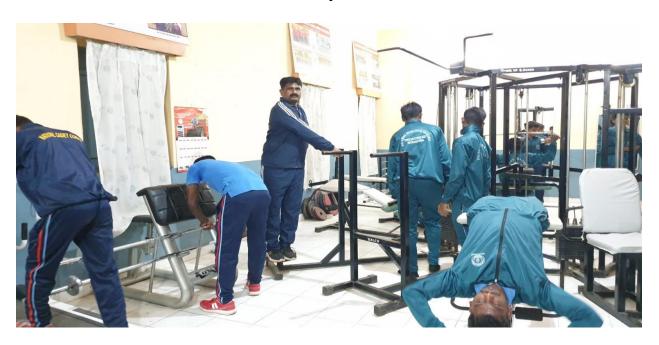

# 6.3.1 The institution has effective welfare measures and Performance appraisal system for teaching and non-teaching staff.

- 1. V.M.V.V.Sangha's Employees Co-operative Housing Society Loan Papers
- 2. V.M.V.V.Sangha's Employees PF facilities.
- 3. Financial support (Voucher) to the faculty to attend enhancing programmes such as workshop/FDPs/Seminars/Conferences etc.
- 4. ICT facilities of the college for Students and Faculty.
- 5. Gymnasium, Sports and Yoga facilities.
- 6. Performance Appraisal system for teaching staff.