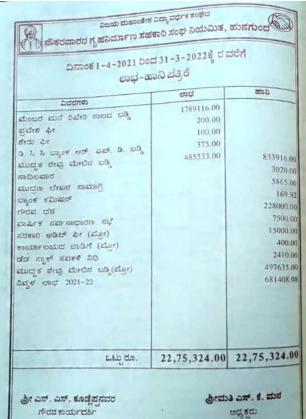

| - 2     | 04<br>චීප්ರದಾರರ ಗೃಹ                                                                                                                                                                                                                                                                                                                                                                                                                                                                                                                                                                                                                                                                                                                                                                                                                                                                                                                                                                                                                                                                                                                                                                                                                                                                                                                                                                                                                                                                                                                                                                                                                                                                                                                                                                                                                                                                                                                                                                                                                                                                                                            | ಸಾಲ    | ದ ಪಾ             | ಾತೆ         |           |       |          | 1            | ಕರದಾರರ ಗೃಹ ನಿವ      | ಾಲದ         | 00000   | ्र रुठद | 1 N., 607 | ורווסם    |   |
|---------|--------------------------------------------------------------------------------------------------------------------------------------------------------------------------------------------------------------------------------------------------------------------------------------------------------------------------------------------------------------------------------------------------------------------------------------------------------------------------------------------------------------------------------------------------------------------------------------------------------------------------------------------------------------------------------------------------------------------------------------------------------------------------------------------------------------------------------------------------------------------------------------------------------------------------------------------------------------------------------------------------------------------------------------------------------------------------------------------------------------------------------------------------------------------------------------------------------------------------------------------------------------------------------------------------------------------------------------------------------------------------------------------------------------------------------------------------------------------------------------------------------------------------------------------------------------------------------------------------------------------------------------------------------------------------------------------------------------------------------------------------------------------------------------------------------------------------------------------------------------------------------------------------------------------------------------------------------------------------------------------------------------------------------------------------------------------------------------------------------------------------------|--------|------------------|-------------|-----------|-------|----------|--------------|---------------------|-------------|---------|---------|-----------|-----------|---|
|         | of S.R. The                                                                                                                                                                                                                                                                                                                                                                                                                                                                                                                                                                                                                                                                                                                                                                                                                                                                                                                                                                                                                                                                                                                                                                                                                                                                                                                                                                                                                                                                                                                                                                                                                                                                                                                                                                                                                                                                                                                                                                                                                                                                                                                    | 17607  | 3                |             |           |       |          |              | ge D.S. C. (1)      | Trav        | ಹಾತ     |         |           |           |   |
| 2000    | 26 8 W . C.L.                                                                                                                                                                                                                                                                                                                                                                                                                                                                                                                                                                                                                                                                                                                                                                                                                                                                                                                                                                                                                                                                                                                                                                                                                                                                                                                                                                                                                                                                                                                                                                                                                                                                                                                                                                                                                                                                                                                                                                                                                                                                                                                  | 1 ==   | ವಾ ಮಾಡಿದ         | ರಕಮ:        | 5 H.do. 0 | EDB . | 20       | ಮೆಂಬರರ ಹೆಸರು | 65.1                |             | mad dec |         | ತ್ರದ ಗಂಲಾ |           |   |
| 2,007   | no statute oraș                                                                                                                                                                                                                                                                                                                                                                                                                                                                                                                                                                                                                                                                                                                                                                                                                                                                                                                                                                                                                                                                                                                                                                                                                                                                                                                                                                                                                                                                                                                                                                                                                                                                                                                                                                                                                                                                                                                                                                                                                                                                                                                | 950    | 2.10g<br>23.11 Z | 1. th       | ಆಕಲಾ      | 10.07 | -        | Smot         | ಸಾಲ ತೆಗೆದುಕೊಂಡ ರಕಮು | The same of |         | 2-823   | exc:      | US 85     | n |
| T.C.    | B/P                                                                                                                                                                                                                                                                                                                                                                                                                                                                                                                                                                                                                                                                                                                                                                                                                                                                                                                                                                                                                                                                                                                                                                                                                                                                                                                                                                                                                                                                                                                                                                                                                                                                                                                                                                                                                                                                                                                                                                                                                                                                                                                            |        |                  |             | 400000    | 384   |          | 100          | BIF                 |             |         |         | 30000     |           |   |
| 2-6-12  | The state of the s | -00    | 8195             | ATTENDANCE. |           | 100   | -        | 29-4.20/     |                     | P000        | 380     | 1386    | 26000     |           |   |
| 10-6-22 |                                                                                                                                                                                                                                                                                                                                                                                                                                                                                                                                                                                                                                                                                                                                                                                                                                                                                                                                                                                                                                                                                                                                                                                                                                                                                                                                                                                                                                                                                                                                                                                                                                                                                                                                                                                                                                                                                                                                                                                                                                                                                                                                | 1250   |                  |             |           | - 1   | - 10     | 20-5-20      |                     | 1,000       |         |         | 22000     |           |   |
| 24-8-22 |                                                                                                                                                                                                                                                                                                                                                                                                                                                                                                                                                                                                                                                                                                                                                                                                                                                                                                                                                                                                                                                                                                                                                                                                                                                                                                                                                                                                                                                                                                                                                                                                                                                                                                                                                                                                                                                                                                                                                                                                                                                                                                                                | 7200   |                  | 15000       |           | 3.4   | 1        | 36-6-20      |                     | 4000        | 260     |         | 18000     |           |   |
| H-10-22 |                                                                                                                                                                                                                                                                                                                                                                                                                                                                                                                                                                                                                                                                                                                                                                                                                                                                                                                                                                                                                                                                                                                                                                                                                                                                                                                                                                                                                                                                                                                                                                                                                                                                                                                                                                                                                                                                                                                                                                                                                                                                                                                                | 13000  | 4000             | 177         | 367300    | 35    | 1        | 21-7-20      |                     | 4000        | 220     | 4220    | 14000     |           |   |
| 7-12-22 |                                                                                                                                                                                                                                                                                                                                                                                                                                                                                                                                                                                                                                                                                                                                                                                                                                                                                                                                                                                                                                                                                                                                                                                                                                                                                                                                                                                                                                                                                                                                                                                                                                                                                                                                                                                                                                                                                                                                                                                                                                                                                                                                | 25000  | 11176            |             |           | 30    | COR      | 27-8-20      |                     | 5500        | 200     | 5700    | 8500      |           |   |
| 7-12-22 | All productions                                                                                                                                                                                                                                                                                                                                                                                                                                                                                                                                                                                                                                                                                                                                                                                                                                                                                                                                                                                                                                                                                                                                                                                                                                                                                                                                                                                                                                                                                                                                                                                                                                                                                                                                                                                                                                                                                                                                                                                                                                                                                                                | 34,236 |                  | 349300      |           | 0.0   | -4       | 29-9-20      |                     | 4000        | 140     | Liko    | 4500      |           |   |
| 7-12-22 | 570000                                                                                                                                                                                                                                                                                                                                                                                                                                                                                                                                                                                                                                                                                                                                                                                                                                                                                                                                                                                                                                                                                                                                                                                                                                                                                                                                                                                                                                                                                                                                                                                                                                                                                                                                                                                                                                                                                                                                                                                                                                                                                                                         | 12500  | 4215             | I COLF      | 100000    | 0,0   | -12      | 4-11-20      |                     | 4000        | 225     | 4925    | 0500      |           |   |
| -01-23  | 21520                                                                                                                                                                                                                                                                                                                                                                                                                                                                                                                                                                                                                                                                                                                                                                                                                                                                                                                                                                                                                                                                                                                                                                                                                                                                                                                                                                                                                                                                                                                                                                                                                                                                                                                                                                                                                                                                                                                                                                                                                                                                                                                          | 1      |                  | 167.5       | 487500    | 1/2   | -        | 23-11-20     |                     | 500         | 85      | 282     | いこ        | Cluses    |   |
| -3-22   | MINE THE                                                                                                                                                                                                                                                                                                                                                                                                                                                                                                                                                                                                                                                                                                                                                                                                                                                                                                                                                                                                                                                                                                                                                                                                                                                                                                                                                                                                                                                                                                                                                                                                                                                                                                                                                                                                                                                                                                                                                                                                                                                                                                                       | 25000  | 16000            | 35000       | 462500    |       | -11-11   | 24-2-21      | 400000              |             | -       | -       | 000000    | 190001    |   |
|         | OWNER SOFT                                                                                                                                                                                                                                                                                                                                                                                                                                                                                                                                                                                                                                                                                                                                                                                                                                                                                                                                                                                                                                                                                                                                                                                                                                                                                                                                                                                                                                                                                                                                                                                                                                                                                                                                                                                                                                                                                                                                                                                                                                                                                                                     | 2004   | 1.15             |             |           | 0.6   |          | 26-3-21      |                     | 10000       | 2000    | 12000   | 390000    |           |   |
| -       |                                                                                                                                                                                                                                                                                                                                                                                                                                                                                                                                                                                                                                                                                                                                                                                                                                                                                                                                                                                                                                                                                                                                                                                                                                                                                                                                                                                                                                                                                                                                                                                                                                                                                                                                                                                                                                                                                                                                                                                                                                                                                                                                | -      | 11.11            |             |           | 0.2   | - (21-3) |              |                     |             |         |         |           |           |   |
| -       |                                                                                                                                                                                                                                                                                                                                                                                                                                                                                                                                                                                                                                                                                                                                                                                                                                                                                                                                                                                                                                                                                                                                                                                                                                                                                                                                                                                                                                                                                                                                                                                                                                                                                                                                                                                                                                                                                                                                                                                                                                                                                                                                |        |                  |             |           | 1.2   | SIEA)    | 13-5-21      |                     | 20000       | 8000    | 28000   | 230000    | 37000     |   |
|         |                                                                                                                                                                                                                                                                                                                                                                                                                                                                                                                                                                                                                                                                                                                                                                                                                                                                                                                                                                                                                                                                                                                                                                                                                                                                                                                                                                                                                                                                                                                                                                                                                                                                                                                                                                                                                                                                                                                                                                                                                                                                                                                                |        |                  |             |           |       | _        | 31-7-21      |                     | 20000       | 5400    | 252100  | 250000    | 350000    |   |
| TEI I   | 100                                                                                                                                                                                                                                                                                                                                                                                                                                                                                                                                                                                                                                                                                                                                                                                                                                                                                                                                                                                                                                                                                                                                                                                                                                                                                                                                                                                                                                                                                                                                                                                                                                                                                                                                                                                                                                                                                                                                                                                                                                                                                                                            |        | 2126             |             |           | 15    | A-05     | 18-9-21      |                     | 10000       | 2700    | 19700   | 240000    | 340000    |   |
| - pri   | 100 May 1                                                                                                                                                                                                                                                                                                                                                                                                                                                                                                                                                                                                                                                                                                                                                                                                                                                                                                                                                                                                                                                                                                                                                                                                                                                                                                                                                                                                                                                                                                                                                                                                                                                                                                                                                                                                                                                                                                                                                                                                                                                                                                                      |        |                  | 0.000       | 2.1       | 10    | 1.00     | 24-9-21      |                     | 10000       | 2500    |         | 230000    | 530000    |   |
|         | The same of the sa |        | -                |             |           | 1.3   | -01      | 25-10-21     |                     | 10000       | 3300    | 12300   | 230000    | 3 90 000  |   |
|         |                                                                                                                                                                                                                                                                                                                                                                                                                                                                                                                                                                                                                                                                                                                                                                                                                                                                                                                                                                                                                                                                                                                                                                                                                                                                                                                                                                                                                                                                                                                                                                                                                                                                                                                                                                                                                                                                                                                                                                                                                                                                                                                                |        |                  |             |           | 114   | []       | 10-11-21     |                     | 10000       | 2300    | 12300   | 210000    | 3 10 1000 |   |
|         |                                                                                                                                                                                                                                                                                                                                                                                                                                                                                                                                                                                                                                                                                                                                                                                                                                                                                                                                                                                                                                                                                                                                                                                                                                                                                                                                                                                                                                                                                                                                                                                                                                                                                                                                                                                                                                                                                                                                                                                                                                                                                                                                |        | -                |             |           |       |          | 17-12-21     |                     | 10000       | 2100    | 12.100  | 300000    | 300000    |   |
|         |                                                                                                                                                                                                                                                                                                                                                                                                                                                                                                                                                                                                                                                                                                                                                                                                                                                                                                                                                                                                                                                                                                                                                                                                                                                                                                                                                                                                                                                                                                                                                                                                                                                                                                                                                                                                                                                                                                                                                                                                                                                                                                                                |        | LUI              |             |           |       |          | 18-1-22      |                     | 10000       | 2100    | 19160   | 190000    | 290 cm    | 5 |
|         |                                                                                                                                                                                                                                                                                                                                                                                                                                                                                                                                                                                                                                                                                                                                                                                                                                                                                                                                                                                                                                                                                                                                                                                                                                                                                                                                                                                                                                                                                                                                                                                                                                                                                                                                                                                                                                                                                                                                                                                                                                                                                                                                |        |                  |             |           | 110   | -        | 28-2-22      |                     | 10000       | 2000    | 13000   | 280 000   | 28000     |   |
|         |                                                                                                                                                                                                                                                                                                                                                                                                                                                                                                                                                                                                                                                                                                                                                                                                                                                                                                                                                                                                                                                                                                                                                                                                                                                                                                                                                                                                                                                                                                                                                                                                                                                                                                                                                                                                                                                                                                                                                                                                                                                                                                                                |        |                  |             |           | 100   | 5.00     | 15-3-22      |                     | 10000       | 11900   | 11900   | 930000    | 230 000   | 0 |
|         |                                                                                                                                                                                                                                                                                                                                                                                                                                                                                                                                                                                                                                                                                                                                                                                                                                                                                                                                                                                                                                                                                                                                                                                                                                                                                                                                                                                                                                                                                                                                                                                                                                                                                                                                                                                                                                                                                                                                                                                                                                                                                                                                |        | 100              |             |           | 130   | 11.3     | 1            |                     | 130000      | 3130    | 0       |           | -         |   |
|         | 100                                                                                                                                                                                                                                                                                                                                                                                                                                                                                                                                                                                                                                                                                                                                                                                                                                                                                                                                                                                                                                                                                                                                                                                                                                                                                                                                                                                                                                                                                                                                                                                                                                                                                                                                                                                                                                                                                                                                                                                                                                                                                                                            |        |                  |             |           | 47    |          | 11-5-22      |                     | 10000       | -       | -       | 2600      | 00        |   |
|         |                                                                                                                                                                                                                                                                                                                                                                                                                                                                                                                                                                                                                                                                                                                                                                                                                                                                                                                                                                                                                                                                                                                                                                                                                                                                                                                                                                                                                                                                                                                                                                                                                                                                                                                                                                                                                                                                                                                                                                                                                                                                                                                                |        |                  |             | 141 14    |       | 3130     | 1-6-22       |                     | 10000       |         |         | 2500      |           | 1 |
|         | The last                                                                                                                                                                                                                                                                                                                                                                                                                                                                                                                                                                                                                                                                                                                                                                                                                                                                                                                                                                                                                                                                                                                                                                                                                                                                                                                                                                                                                                                                                                                                                                                                                                                                                                                                                                                                                                                                                                                                                                                                                                                                                                                       |        | 17.11            |             |           |       |          | - 14-6-22    |                     | 10000       | 2500    |         | 24000     |           |   |
|         | 20220 222                                                                                                                                                                                                                                                                                                                                                                                                                                                                                                                                                                                                                                                                                                                                                                                                                                                                                                                                                                                                                                                                                                                                                                                                                                                                                                                                                                                                                                                                                                                                                                                                                                                                                                                                                                                                                                                                                                                                                                                                                                                                                                                      |        | mil              |             |           | -     | -        | 16-7-22      |                     | 10000       | 24100   | 1240    |           |           |   |
|         | FEBRUARY AND                                                                                                                                                                                                                                                                                                                                                                                                                                                                                                                                                                                                                                                                                                                                                                                                                                                                                                                                                                                                                                                                                                                                                                                                                                                                                                                                                                                                                                                                                                                                                                                                                                                                                                                                                                                                                                                                                                                                                                                                                                                                                                                   | 24     | MY E             |             |           | -     |          | 20-8-22      |                     | 1000        | 2 400   | -       | -         |           | 1 |
|         | The second second                                                                                                                                                                                                                                                                                                                                                                                                                                                                                                                                                                                                                                                                                                                                                                                                                                                                                                                                                                                                                                                                                                                                                                                                                                                                                                                                                                                                                                                                                                                                                                                                                                                                                                                                                                                                                                                                                                                                                                                                                                                                                                              | FILL   | 165.5            |             |           | 0.4   |          | 21-10-22     |                     | 20000       | -       | 7770    | 0 20000   | 0         | - |