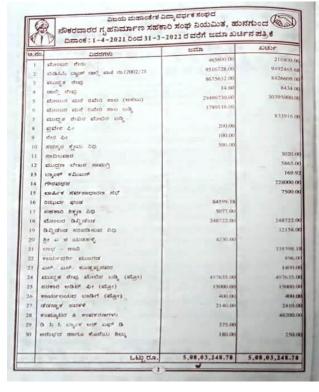

| - 2     | 04<br>චීප්ರದಾರರ ಗೃಹ                                                                                                                                                                                                                                                                                                                                                                                                                                                                                                                                                                                                                                                                                                                                                                                                                                                                                                                                                                                                                                                                                                                                                                                                                                                                                                                                                                                                                                                                                                                                                                                                                                                                                                                                                                                                                                                                                                                                                                                                                                                                                                            | ಸಾಲ    | ದ ಪಾ             | ಾತೆ         |           |       |          | 1            | ಕರದಾರರ ಗೃಹ ನಿವ      | ಾಲದ         | 00000   | ्र रुठद | 1 N., 607 | ורווסם    |   |
|---------|--------------------------------------------------------------------------------------------------------------------------------------------------------------------------------------------------------------------------------------------------------------------------------------------------------------------------------------------------------------------------------------------------------------------------------------------------------------------------------------------------------------------------------------------------------------------------------------------------------------------------------------------------------------------------------------------------------------------------------------------------------------------------------------------------------------------------------------------------------------------------------------------------------------------------------------------------------------------------------------------------------------------------------------------------------------------------------------------------------------------------------------------------------------------------------------------------------------------------------------------------------------------------------------------------------------------------------------------------------------------------------------------------------------------------------------------------------------------------------------------------------------------------------------------------------------------------------------------------------------------------------------------------------------------------------------------------------------------------------------------------------------------------------------------------------------------------------------------------------------------------------------------------------------------------------------------------------------------------------------------------------------------------------------------------------------------------------------------------------------------------------|--------|------------------|-------------|-----------|-------|----------|--------------|---------------------|-------------|---------|---------|-----------|-----------|---|
|         | of S.R. The                                                                                                                                                                                                                                                                                                                                                                                                                                                                                                                                                                                                                                                                                                                                                                                                                                                                                                                                                                                                                                                                                                                                                                                                                                                                                                                                                                                                                                                                                                                                                                                                                                                                                                                                                                                                                                                                                                                                                                                                                                                                                                                    | 17607  | 3                |             |           |       |          |              | ge D.S. C. (1)      | Trav        | ಹಾತ     |         |           |           |   |
| 2000    | 26 8 W . C.L.                                                                                                                                                                                                                                                                                                                                                                                                                                                                                                                                                                                                                                                                                                                                                                                                                                                                                                                                                                                                                                                                                                                                                                                                                                                                                                                                                                                                                                                                                                                                                                                                                                                                                                                                                                                                                                                                                                                                                                                                                                                                                                                  | 1 ==   | ವಾ ಮಾಡಿದ         | ರಕಮ:        | 5 H.do. 0 | EDB . | 20       | ಮೆಂಬರರ ಹೆಸರು | 65.1                |             | mad dec |         | ತ್ರದ ಗಂಲಾ |           |   |
| 2,007   | no statute oraș                                                                                                                                                                                                                                                                                                                                                                                                                                                                                                                                                                                                                                                                                                                                                                                                                                                                                                                                                                                                                                                                                                                                                                                                                                                                                                                                                                                                                                                                                                                                                                                                                                                                                                                                                                                                                                                                                                                                                                                                                                                                                                                | 950    | 2.10g<br>23.11 Z | 1. th       | ಆಕಲಾ      | 10.07 | -        | Smot         | ಸಾಲ ತೆಗೆದುಕೊಂಡ ರಕಮು | The same of |         | 2-823   | exc:      | US 85     | n |
| T.C.    | B/P                                                                                                                                                                                                                                                                                                                                                                                                                                                                                                                                                                                                                                                                                                                                                                                                                                                                                                                                                                                                                                                                                                                                                                                                                                                                                                                                                                                                                                                                                                                                                                                                                                                                                                                                                                                                                                                                                                                                                                                                                                                                                                                            |        |                  |             | 400000    | 384   |          | 100          | BIF                 |             |         |         | 30000     |           |   |
| 2-6-12  | The state of the s | -00    | 8195             | ATTENDANCE. |           | 100   | -        | 29-4.20/     |                     | P000        | 380     | 1386    | 26000     |           |   |
| 10-6-22 |                                                                                                                                                                                                                                                                                                                                                                                                                                                                                                                                                                                                                                                                                                                                                                                                                                                                                                                                                                                                                                                                                                                                                                                                                                                                                                                                                                                                                                                                                                                                                                                                                                                                                                                                                                                                                                                                                                                                                                                                                                                                                                                                | 1250   |                  |             |           | - 1   | - 10     | 20-5-20      |                     | 1,000       |         |         | 22000     |           |   |
| 24-8-22 |                                                                                                                                                                                                                                                                                                                                                                                                                                                                                                                                                                                                                                                                                                                                                                                                                                                                                                                                                                                                                                                                                                                                                                                                                                                                                                                                                                                                                                                                                                                                                                                                                                                                                                                                                                                                                                                                                                                                                                                                                                                                                                                                | 7200   |                  | 15000       |           | 3.4   | 1        | 36-6-20      |                     | 4000        | 260     |         | 18000     |           |   |
| H-10-22 |                                                                                                                                                                                                                                                                                                                                                                                                                                                                                                                                                                                                                                                                                                                                                                                                                                                                                                                                                                                                                                                                                                                                                                                                                                                                                                                                                                                                                                                                                                                                                                                                                                                                                                                                                                                                                                                                                                                                                                                                                                                                                                                                | 13000  | 4000             | 177         | 367300    | 35    | 1        | 21-7-20      |                     | 4000        | 220     | 4220    | 14000     |           |   |
| 7-12-22 |                                                                                                                                                                                                                                                                                                                                                                                                                                                                                                                                                                                                                                                                                                                                                                                                                                                                                                                                                                                                                                                                                                                                                                                                                                                                                                                                                                                                                                                                                                                                                                                                                                                                                                                                                                                                                                                                                                                                                                                                                                                                                                                                | 25000  | 11176            |             |           | 30    | COR      | 27-8-20      |                     | 5500        | 200     | 5700    | 8500      |           |   |
| 7-12-22 | All productions                                                                                                                                                                                                                                                                                                                                                                                                                                                                                                                                                                                                                                                                                                                                                                                                                                                                                                                                                                                                                                                                                                                                                                                                                                                                                                                                                                                                                                                                                                                                                                                                                                                                                                                                                                                                                                                                                                                                                                                                                                                                                                                | 34,236 |                  | 349300      |           | 0.0   | -4       | 29-9-20      |                     | 4000        | 140     | Liko    | 4500      |           |   |
| 7-12-22 | 570000                                                                                                                                                                                                                                                                                                                                                                                                                                                                                                                                                                                                                                                                                                                                                                                                                                                                                                                                                                                                                                                                                                                                                                                                                                                                                                                                                                                                                                                                                                                                                                                                                                                                                                                                                                                                                                                                                                                                                                                                                                                                                                                         | 12500  | 4215             | I COLF      | 100000    | 0,0   | -12      | 4-11-20      |                     | 4000        | 225     | 4925    | 0500      |           |   |
| -01-23  | 21520                                                                                                                                                                                                                                                                                                                                                                                                                                                                                                                                                                                                                                                                                                                                                                                                                                                                                                                                                                                                                                                                                                                                                                                                                                                                                                                                                                                                                                                                                                                                                                                                                                                                                                                                                                                                                                                                                                                                                                                                                                                                                                                          | 1      |                  | 167.5       | 487500    | 1/2   | -        | 23-11-20     |                     | 500         | 85      | 282     | いこ        | Cluses    |   |
| -3-22   | MINE THE                                                                                                                                                                                                                                                                                                                                                                                                                                                                                                                                                                                                                                                                                                                                                                                                                                                                                                                                                                                                                                                                                                                                                                                                                                                                                                                                                                                                                                                                                                                                                                                                                                                                                                                                                                                                                                                                                                                                                                                                                                                                                                                       | 25000  | 16000            | 35000       | 462500    |       | -11-11   | 24-2-21      | 400000              |             | -       | -       | 000000    | 190001    |   |
|         | OWNER SOFT                                                                                                                                                                                                                                                                                                                                                                                                                                                                                                                                                                                                                                                                                                                                                                                                                                                                                                                                                                                                                                                                                                                                                                                                                                                                                                                                                                                                                                                                                                                                                                                                                                                                                                                                                                                                                                                                                                                                                                                                                                                                                                                     | 2004   | 1.15             |             |           | 0.6   |          | 26-3-21      |                     | 10000       | 2000    | 12000   | 390000    |           |   |
| -       |                                                                                                                                                                                                                                                                                                                                                                                                                                                                                                                                                                                                                                                                                                                                                                                                                                                                                                                                                                                                                                                                                                                                                                                                                                                                                                                                                                                                                                                                                                                                                                                                                                                                                                                                                                                                                                                                                                                                                                                                                                                                                                                                | -      | 11.11            |             |           | 0.2   | - (21-3) |              |                     |             |         |         |           |           |   |
| -       |                                                                                                                                                                                                                                                                                                                                                                                                                                                                                                                                                                                                                                                                                                                                                                                                                                                                                                                                                                                                                                                                                                                                                                                                                                                                                                                                                                                                                                                                                                                                                                                                                                                                                                                                                                                                                                                                                                                                                                                                                                                                                                                                |        |                  |             |           | 1.2   | SIEA)    | 13-5-21      |                     | 20000       | 8000    | 28000   | 230000    | 37000     |   |
|         |                                                                                                                                                                                                                                                                                                                                                                                                                                                                                                                                                                                                                                                                                                                                                                                                                                                                                                                                                                                                                                                                                                                                                                                                                                                                                                                                                                                                                                                                                                                                                                                                                                                                                                                                                                                                                                                                                                                                                                                                                                                                                                                                |        |                  |             |           |       | _        | 31-7-21      |                     | 20000       | 5400    | 252100  | 250000    | 350000    |   |
| TEI I   | 100                                                                                                                                                                                                                                                                                                                                                                                                                                                                                                                                                                                                                                                                                                                                                                                                                                                                                                                                                                                                                                                                                                                                                                                                                                                                                                                                                                                                                                                                                                                                                                                                                                                                                                                                                                                                                                                                                                                                                                                                                                                                                                                            |        | 2126             |             |           | 15    | A-05     | 18-9-21      |                     | 10000       | 2700    | 19700   | 240000    | 340000    |   |
| - pri   | 100 May 1                                                                                                                                                                                                                                                                                                                                                                                                                                                                                                                                                                                                                                                                                                                                                                                                                                                                                                                                                                                                                                                                                                                                                                                                                                                                                                                                                                                                                                                                                                                                                                                                                                                                                                                                                                                                                                                                                                                                                                                                                                                                                                                      |        |                  | 0.000       | 2.1       | 10    | 1.00     | 24-9-21      |                     | 10000       | 2500    |         | 230000    | 530000    |   |
|         | The same of the sa |        | -                |             |           | 1.3   | -01      | 25-10-21     |                     | 10000       | 3300    | 12300   | 230000    | 3 90 000  |   |
|         |                                                                                                                                                                                                                                                                                                                                                                                                                                                                                                                                                                                                                                                                                                                                                                                                                                                                                                                                                                                                                                                                                                                                                                                                                                                                                                                                                                                                                                                                                                                                                                                                                                                                                                                                                                                                                                                                                                                                                                                                                                                                                                                                |        |                  |             |           | 114   | []       | 10-11-21     |                     | 10000       | 2300    | 12300   | 210000    | 3 10 1000 |   |
|         |                                                                                                                                                                                                                                                                                                                                                                                                                                                                                                                                                                                                                                                                                                                                                                                                                                                                                                                                                                                                                                                                                                                                                                                                                                                                                                                                                                                                                                                                                                                                                                                                                                                                                                                                                                                                                                                                                                                                                                                                                                                                                                                                |        | -                |             |           |       |          | 17-12-21     |                     | 10000       | 2100    | 12.100  | 300000    | 300000    |   |
|         |                                                                                                                                                                                                                                                                                                                                                                                                                                                                                                                                                                                                                                                                                                                                                                                                                                                                                                                                                                                                                                                                                                                                                                                                                                                                                                                                                                                                                                                                                                                                                                                                                                                                                                                                                                                                                                                                                                                                                                                                                                                                                                                                |        | LUI              |             |           |       |          | 18-1-22      |                     | 10000       | 2100    | 19160   | 190000    | 290 cm    | 5 |
|         |                                                                                                                                                                                                                                                                                                                                                                                                                                                                                                                                                                                                                                                                                                                                                                                                                                                                                                                                                                                                                                                                                                                                                                                                                                                                                                                                                                                                                                                                                                                                                                                                                                                                                                                                                                                                                                                                                                                                                                                                                                                                                                                                |        |                  |             |           | 110   | -        | 28-2-22      |                     | 10000       | 2000    | 13000   | 280 000   | 28000     |   |
|         |                                                                                                                                                                                                                                                                                                                                                                                                                                                                                                                                                                                                                                                                                                                                                                                                                                                                                                                                                                                                                                                                                                                                                                                                                                                                                                                                                                                                                                                                                                                                                                                                                                                                                                                                                                                                                                                                                                                                                                                                                                                                                                                                |        |                  |             |           | 100   | 5.00     | 15-3-22      |                     | 10000       | 11900   | 11900   | 930000    | 230 000   | 0 |
|         |                                                                                                                                                                                                                                                                                                                                                                                                                                                                                                                                                                                                                                                                                                                                                                                                                                                                                                                                                                                                                                                                                                                                                                                                                                                                                                                                                                                                                                                                                                                                                                                                                                                                                                                                                                                                                                                                                                                                                                                                                                                                                                                                |        | 100              |             |           | 130   | 11.3     | 1            |                     | 130000      | 3130    | 0       |           | -         |   |
|         | 100                                                                                                                                                                                                                                                                                                                                                                                                                                                                                                                                                                                                                                                                                                                                                                                                                                                                                                                                                                                                                                                                                                                                                                                                                                                                                                                                                                                                                                                                                                                                                                                                                                                                                                                                                                                                                                                                                                                                                                                                                                                                                                                            |        |                  |             |           | 47    |          | 11-5-22      |                     | 10000       | -       | -       | 2600      | 00        |   |
|         |                                                                                                                                                                                                                                                                                                                                                                                                                                                                                                                                                                                                                                                                                                                                                                                                                                                                                                                                                                                                                                                                                                                                                                                                                                                                                                                                                                                                                                                                                                                                                                                                                                                                                                                                                                                                                                                                                                                                                                                                                                                                                                                                |        |                  |             | 141 14    |       | 3130     | 1-6-22       |                     | 10000       |         |         | 2500      |           | 1 |
|         | The last                                                                                                                                                                                                                                                                                                                                                                                                                                                                                                                                                                                                                                                                                                                                                                                                                                                                                                                                                                                                                                                                                                                                                                                                                                                                                                                                                                                                                                                                                                                                                                                                                                                                                                                                                                                                                                                                                                                                                                                                                                                                                                                       |        | 17.11            |             |           |       |          | - 14-6-22    |                     | 10000       | 2500    |         | 24000     |           |   |
|         | 20220 222                                                                                                                                                                                                                                                                                                                                                                                                                                                                                                                                                                                                                                                                                                                                                                                                                                                                                                                                                                                                                                                                                                                                                                                                                                                                                                                                                                                                                                                                                                                                                                                                                                                                                                                                                                                                                                                                                                                                                                                                                                                                                                                      |        | mil              |             |           | -     | -        | 16-7-22      |                     | 10000       | 24100   | 1240    |           |           |   |
|         | FEBRUARY AND                                                                                                                                                                                                                                                                                                                                                                                                                                                                                                                                                                                                                                                                                                                                                                                                                                                                                                                                                                                                                                                                                                                                                                                                                                                                                                                                                                                                                                                                                                                                                                                                                                                                                                                                                                                                                                                                                                                                                                                                                                                                                                                   | 24     | MY E             |             |           | -     |          | 20-8-22      |                     | 1000        | 2 400   | -       | -         |           | 1 |
|         | The second second                                                                                                                                                                                                                                                                                                                                                                                                                                                                                                                                                                                                                                                                                                                                                                                                                                                                                                                                                                                                                                                                                                                                                                                                                                                                                                                                                                                                                                                                                                                                                                                                                                                                                                                                                                                                                                                                                                                                                                                                                                                                                                              | FILL   | 165.5            |             |           | 0.4   |          | 21-10-22     |                     | 20000       | -       | 7770    | 0 20000   | 0         | - |