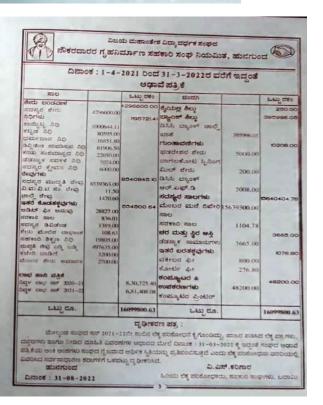

| - 2     | 04<br>චීප්ರದಾರರ ಗೃಹ                                                                                                                                                                                                                                                                                                                                                                                                                                                                                                                                                                                                                                                                                                                                                                                                                                                                                                                                                                                                                                                                                                                                                                                                                                                                                                                                                                                                                                                                                                                                                                                                                                                                                                                                                                                                                                                                                                                                                                                                                                                                                                            | ಸಾಲ    | ದ ಪಾ             | ಾತೆ         |           |       |          | 1            | ಕರದಾರರ ಗೃಹ ನಿವ      | ಾಲದ         | 00000   | ्र रुठद | 1 N., 607 | ורווסם    |   |
|---------|--------------------------------------------------------------------------------------------------------------------------------------------------------------------------------------------------------------------------------------------------------------------------------------------------------------------------------------------------------------------------------------------------------------------------------------------------------------------------------------------------------------------------------------------------------------------------------------------------------------------------------------------------------------------------------------------------------------------------------------------------------------------------------------------------------------------------------------------------------------------------------------------------------------------------------------------------------------------------------------------------------------------------------------------------------------------------------------------------------------------------------------------------------------------------------------------------------------------------------------------------------------------------------------------------------------------------------------------------------------------------------------------------------------------------------------------------------------------------------------------------------------------------------------------------------------------------------------------------------------------------------------------------------------------------------------------------------------------------------------------------------------------------------------------------------------------------------------------------------------------------------------------------------------------------------------------------------------------------------------------------------------------------------------------------------------------------------------------------------------------------------|--------|------------------|-------------|-----------|-------|----------|--------------|---------------------|-------------|---------|---------|-----------|-----------|---|
|         | of S.R. The                                                                                                                                                                                                                                                                                                                                                                                                                                                                                                                                                                                                                                                                                                                                                                                                                                                                                                                                                                                                                                                                                                                                                                                                                                                                                                                                                                                                                                                                                                                                                                                                                                                                                                                                                                                                                                                                                                                                                                                                                                                                                                                    | 17607  | 3                |             |           |       |          |              | ge D.S. C. (1)      | Trav        | ಹಾತ     |         |           |           |   |
| 2000    | 26 8 W . C.L.                                                                                                                                                                                                                                                                                                                                                                                                                                                                                                                                                                                                                                                                                                                                                                                                                                                                                                                                                                                                                                                                                                                                                                                                                                                                                                                                                                                                                                                                                                                                                                                                                                                                                                                                                                                                                                                                                                                                                                                                                                                                                                                  | 1 ==   | ವಾ ಮಾಡಿದ         | ರಕಮ:        | 5 H.do. 0 | EDB . | 20       | ಮೆಂಬರರ ಹೆಸರು | 65.1                |             | mad dec |         | ತ್ರದ ಗಂಲಾ |           |   |
| 2,007   | no statute oraș                                                                                                                                                                                                                                                                                                                                                                                                                                                                                                                                                                                                                                                                                                                                                                                                                                                                                                                                                                                                                                                                                                                                                                                                                                                                                                                                                                                                                                                                                                                                                                                                                                                                                                                                                                                                                                                                                                                                                                                                                                                                                                                | 950    | 2.10g<br>23.11 Z | 1. th       | ಆಕಲಾ      | 10.07 | -        | Smot         | ಸಾಲ ತೆಗೆದುಕೊಂಡ ರಕಮು | The same of |         | 2-823   | exc:      | US 85     | n |
| T.C.    | B/P                                                                                                                                                                                                                                                                                                                                                                                                                                                                                                                                                                                                                                                                                                                                                                                                                                                                                                                                                                                                                                                                                                                                                                                                                                                                                                                                                                                                                                                                                                                                                                                                                                                                                                                                                                                                                                                                                                                                                                                                                                                                                                                            |        |                  |             | 400000    | 384   |          | 100          | BIF                 |             |         |         | 30000     |           |   |
| 2-6-12  | The state of the s | -00    | 8195             | ATTENDANCE. |           | 100   | -        | 29-4.20/     |                     | P000        | 380     | 1386    | 26000     |           |   |
| 10-6-22 |                                                                                                                                                                                                                                                                                                                                                                                                                                                                                                                                                                                                                                                                                                                                                                                                                                                                                                                                                                                                                                                                                                                                                                                                                                                                                                                                                                                                                                                                                                                                                                                                                                                                                                                                                                                                                                                                                                                                                                                                                                                                                                                                | 1250   |                  |             |           | - 1   | - 10     | 20-5-20      |                     | 1,000       |         |         | 22000     |           |   |
| 24-8-22 |                                                                                                                                                                                                                                                                                                                                                                                                                                                                                                                                                                                                                                                                                                                                                                                                                                                                                                                                                                                                                                                                                                                                                                                                                                                                                                                                                                                                                                                                                                                                                                                                                                                                                                                                                                                                                                                                                                                                                                                                                                                                                                                                | 7200   |                  | 15000       |           | 3.4   | 1        | 36-6-20      |                     | 4000        | 260     |         | 18000     |           |   |
| H-10-22 |                                                                                                                                                                                                                                                                                                                                                                                                                                                                                                                                                                                                                                                                                                                                                                                                                                                                                                                                                                                                                                                                                                                                                                                                                                                                                                                                                                                                                                                                                                                                                                                                                                                                                                                                                                                                                                                                                                                                                                                                                                                                                                                                | 13000  | 4000             | 177         | 367300    | 35    | 1        | 21-7-20      |                     | 4000        | 220     | 4220    | 14000     |           |   |
| 7-12-22 |                                                                                                                                                                                                                                                                                                                                                                                                                                                                                                                                                                                                                                                                                                                                                                                                                                                                                                                                                                                                                                                                                                                                                                                                                                                                                                                                                                                                                                                                                                                                                                                                                                                                                                                                                                                                                                                                                                                                                                                                                                                                                                                                | 25000  | 11176            |             |           | 30    | COR      | 27-8-20      |                     | 5500        | 200     | 5700    | 8500      |           |   |
| 7-12-22 | All productions                                                                                                                                                                                                                                                                                                                                                                                                                                                                                                                                                                                                                                                                                                                                                                                                                                                                                                                                                                                                                                                                                                                                                                                                                                                                                                                                                                                                                                                                                                                                                                                                                                                                                                                                                                                                                                                                                                                                                                                                                                                                                                                | 34,236 |                  | 349300      |           | 0.0   | -4       | 29-9-20      |                     | 4000        | 140     | Liko    | 4500      |           |   |
| 7-12-22 | 570000                                                                                                                                                                                                                                                                                                                                                                                                                                                                                                                                                                                                                                                                                                                                                                                                                                                                                                                                                                                                                                                                                                                                                                                                                                                                                                                                                                                                                                                                                                                                                                                                                                                                                                                                                                                                                                                                                                                                                                                                                                                                                                                         | 12500  | 4215             | I COLF      | 100000    | 0,0   | -12      | 4-11-20      |                     | 4000        | 225     | 4925    | 0500      |           |   |
| -01-23  | 21520                                                                                                                                                                                                                                                                                                                                                                                                                                                                                                                                                                                                                                                                                                                                                                                                                                                                                                                                                                                                                                                                                                                                                                                                                                                                                                                                                                                                                                                                                                                                                                                                                                                                                                                                                                                                                                                                                                                                                                                                                                                                                                                          | 1      |                  | 167.5       | 487500    | 1/2   | -        | 23-11-20     |                     | 500         | 85      | 282     | いこ        | Cluses    |   |
| -3-22   | MINE THE                                                                                                                                                                                                                                                                                                                                                                                                                                                                                                                                                                                                                                                                                                                                                                                                                                                                                                                                                                                                                                                                                                                                                                                                                                                                                                                                                                                                                                                                                                                                                                                                                                                                                                                                                                                                                                                                                                                                                                                                                                                                                                                       | 25000  | 16000            | 35000       | 462500    |       | -11-11   | 24-2-21      | 400000              |             | -       | -       | 000000    | 190001    |   |
|         | OWNER SOFT                                                                                                                                                                                                                                                                                                                                                                                                                                                                                                                                                                                                                                                                                                                                                                                                                                                                                                                                                                                                                                                                                                                                                                                                                                                                                                                                                                                                                                                                                                                                                                                                                                                                                                                                                                                                                                                                                                                                                                                                                                                                                                                     | 2004   | 1.15             |             |           | 0.6   |          | 26-3-21      |                     | 10000       | 2000    | 12000   | 390000    |           |   |
| -       |                                                                                                                                                                                                                                                                                                                                                                                                                                                                                                                                                                                                                                                                                                                                                                                                                                                                                                                                                                                                                                                                                                                                                                                                                                                                                                                                                                                                                                                                                                                                                                                                                                                                                                                                                                                                                                                                                                                                                                                                                                                                                                                                | -      | 11.11            |             |           | 0.2   | - (21-3) |              |                     |             |         |         |           |           |   |
| -       |                                                                                                                                                                                                                                                                                                                                                                                                                                                                                                                                                                                                                                                                                                                                                                                                                                                                                                                                                                                                                                                                                                                                                                                                                                                                                                                                                                                                                                                                                                                                                                                                                                                                                                                                                                                                                                                                                                                                                                                                                                                                                                                                |        |                  |             |           | 1.2   | SIEA)    | 13-5-21      |                     | 20000       | 8000    | 28000   | 230000    | 37000     |   |
|         |                                                                                                                                                                                                                                                                                                                                                                                                                                                                                                                                                                                                                                                                                                                                                                                                                                                                                                                                                                                                                                                                                                                                                                                                                                                                                                                                                                                                                                                                                                                                                                                                                                                                                                                                                                                                                                                                                                                                                                                                                                                                                                                                |        |                  |             |           |       | _        | 31-7-21      |                     | 20000       | 5400    | 252100  | 250000    | 350000    |   |
| TEI I   | 100                                                                                                                                                                                                                                                                                                                                                                                                                                                                                                                                                                                                                                                                                                                                                                                                                                                                                                                                                                                                                                                                                                                                                                                                                                                                                                                                                                                                                                                                                                                                                                                                                                                                                                                                                                                                                                                                                                                                                                                                                                                                                                                            |        | 2126             |             |           | 15    | A-05     | 18-9-21      |                     | 10000       | 2700    | 19700   | 240000    | 340000    |   |
| - pri   | 100 May 1                                                                                                                                                                                                                                                                                                                                                                                                                                                                                                                                                                                                                                                                                                                                                                                                                                                                                                                                                                                                                                                                                                                                                                                                                                                                                                                                                                                                                                                                                                                                                                                                                                                                                                                                                                                                                                                                                                                                                                                                                                                                                                                      |        |                  | 0.000       | 2.1       | 10    | 1.00     | 24-9-21      |                     | 10000       | 2500    |         | 230000    | 530000    |   |
|         | The same of the sa |        | -                |             |           | 1.3   | -01      | 25-10-21     |                     | 10000       | 3300    | 12300   | 230000    | 3 90 000  |   |
|         |                                                                                                                                                                                                                                                                                                                                                                                                                                                                                                                                                                                                                                                                                                                                                                                                                                                                                                                                                                                                                                                                                                                                                                                                                                                                                                                                                                                                                                                                                                                                                                                                                                                                                                                                                                                                                                                                                                                                                                                                                                                                                                                                |        |                  |             |           | 114   | []       | 10-11-21     |                     | 10000       | 2300    | 12300   | 210000    | 3 10 1000 |   |
|         |                                                                                                                                                                                                                                                                                                                                                                                                                                                                                                                                                                                                                                                                                                                                                                                                                                                                                                                                                                                                                                                                                                                                                                                                                                                                                                                                                                                                                                                                                                                                                                                                                                                                                                                                                                                                                                                                                                                                                                                                                                                                                                                                |        | -                |             |           |       |          | 17-12-21     |                     | 10000       | 2100    | 12.100  | 300000    | 300000    |   |
|         |                                                                                                                                                                                                                                                                                                                                                                                                                                                                                                                                                                                                                                                                                                                                                                                                                                                                                                                                                                                                                                                                                                                                                                                                                                                                                                                                                                                                                                                                                                                                                                                                                                                                                                                                                                                                                                                                                                                                                                                                                                                                                                                                |        | LUI              |             |           |       |          | 18-1-22      |                     | 10000       | 2100    | 19160   | 190000    | 290 cm    | 5 |
|         |                                                                                                                                                                                                                                                                                                                                                                                                                                                                                                                                                                                                                                                                                                                                                                                                                                                                                                                                                                                                                                                                                                                                                                                                                                                                                                                                                                                                                                                                                                                                                                                                                                                                                                                                                                                                                                                                                                                                                                                                                                                                                                                                |        |                  |             |           | 110   | -        | 28-2-22      |                     | 10000       | 2000    | 13000   | 280 000   | 28000     |   |
|         |                                                                                                                                                                                                                                                                                                                                                                                                                                                                                                                                                                                                                                                                                                                                                                                                                                                                                                                                                                                                                                                                                                                                                                                                                                                                                                                                                                                                                                                                                                                                                                                                                                                                                                                                                                                                                                                                                                                                                                                                                                                                                                                                |        |                  |             |           | 100   | 5.00     | 15-3-22      |                     | 10000       | 11900   | 11900   | 930000    | 230 000   | 0 |
|         |                                                                                                                                                                                                                                                                                                                                                                                                                                                                                                                                                                                                                                                                                                                                                                                                                                                                                                                                                                                                                                                                                                                                                                                                                                                                                                                                                                                                                                                                                                                                                                                                                                                                                                                                                                                                                                                                                                                                                                                                                                                                                                                                |        | 100              |             |           | 130   | 11.3     | 1            |                     | 130000      | 3130    | 0       |           | -         |   |
|         | 100                                                                                                                                                                                                                                                                                                                                                                                                                                                                                                                                                                                                                                                                                                                                                                                                                                                                                                                                                                                                                                                                                                                                                                                                                                                                                                                                                                                                                                                                                                                                                                                                                                                                                                                                                                                                                                                                                                                                                                                                                                                                                                                            |        |                  |             |           | 47    |          | 11-5-22      |                     | 10000       | -       | -       | 2600      | 00        |   |
|         |                                                                                                                                                                                                                                                                                                                                                                                                                                                                                                                                                                                                                                                                                                                                                                                                                                                                                                                                                                                                                                                                                                                                                                                                                                                                                                                                                                                                                                                                                                                                                                                                                                                                                                                                                                                                                                                                                                                                                                                                                                                                                                                                |        |                  |             | 141 14    |       | 3130     | 1-6-22       |                     | 10000       |         |         | 2500      |           | 1 |
|         | The last                                                                                                                                                                                                                                                                                                                                                                                                                                                                                                                                                                                                                                                                                                                                                                                                                                                                                                                                                                                                                                                                                                                                                                                                                                                                                                                                                                                                                                                                                                                                                                                                                                                                                                                                                                                                                                                                                                                                                                                                                                                                                                                       |        | 17.11            |             |           |       |          | - 14-6-22    |                     | 10000       | 2500    |         | 24000     |           |   |
|         | 20220 222                                                                                                                                                                                                                                                                                                                                                                                                                                                                                                                                                                                                                                                                                                                                                                                                                                                                                                                                                                                                                                                                                                                                                                                                                                                                                                                                                                                                                                                                                                                                                                                                                                                                                                                                                                                                                                                                                                                                                                                                                                                                                                                      |        | mil              |             |           | -     | -        | 16-7-22      |                     | 10000       | 24100   | 1240    |           |           |   |
|         | FEBRUARY AND                                                                                                                                                                                                                                                                                                                                                                                                                                                                                                                                                                                                                                                                                                                                                                                                                                                                                                                                                                                                                                                                                                                                                                                                                                                                                                                                                                                                                                                                                                                                                                                                                                                                                                                                                                                                                                                                                                                                                                                                                                                                                                                   | 24     | MY E             |             |           | -     |          | 20-8-22      |                     | 1000        | 2 400   | -       | -         |           | 1 |
|         | The second second                                                                                                                                                                                                                                                                                                                                                                                                                                                                                                                                                                                                                                                                                                                                                                                                                                                                                                                                                                                                                                                                                                                                                                                                                                                                                                                                                                                                                                                                                                                                                                                                                                                                                                                                                                                                                                                                                                                                                                                                                                                                                                              | FILL   | 165.5            |             |           | 0.4   |          | 21-10-22     |                     | 20000       | -       | 7770    | 0 20000   | 0         | - |