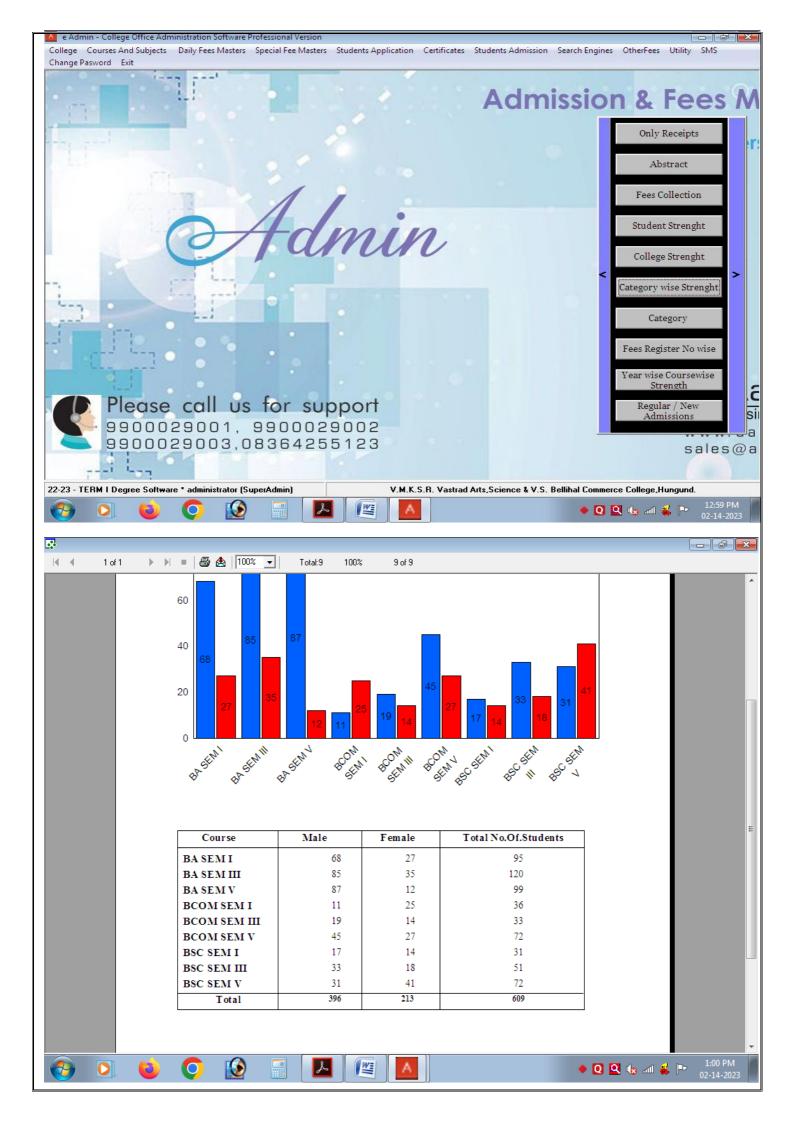

## CATEGORY WISE STRENGTH FOR 22-23

| Sl No | Course       | No Of | Stude    | ents | Foreig | n St | udents | Physical | l Ha | ndicap |   |   |    |    |       | Ca | tegory \ | Vise Stu | idents | Info |
|-------|--------------|-------|----------|------|--------|------|--------|----------|------|--------|---|---|----|----|-------|----|----------|----------|--------|------|
|       |              | A     | Admitted |      |        |      |        |          | G    | м      | s | с | \$ | ST | Cat I |    | Cat      | II A     |        |      |
|       |              | Total | М        | F    | Total  | м    | F      | Total    | M    | F      | М | F | М  | F  | М     | F  | М        | F        | М      | F    |
| 1     | BA SEM I     | 95    | 68       | 27   | 0      | 0    | 0      | 0        | 0    | 0      | 0 | 0 | 7  | 3  | 2     | 2  | 2        | 0        | 38     | 1    |
| 2     | BA SEM III   | 120   | 85       | 35   | 0      | 0    | 0      | 0        | 0    | 0      | 4 | 0 | 14 | 5  | 7     | 3  | 4        | 1        | 28     | 1    |
| 3     | BA SEM V     | 99    | 87       | 12   | 0      | 0    | 0      | 0        | 0    | 0      | 1 | 0 | 7  | 2  | 7     | 0  | 10       | 0        | 39     |      |
| 4     | BCOM SEM I   | 36    | 11       | 25   | 0      | 0    | 0      | 0        | 0    | 0      | 1 | 0 | 1  | 1  | 0     | 1  | 0        | 3        | 5      | 1    |
| 5     | BCOM SEM III | 33    | 19       | 14   | 0      | 0    | 0      | 0        | 0    | 0      | 1 | 1 | 0  | 0  | 0     | 0  | 1        | 0        | 3      |      |
| 6     | BCOM SEM V   | 72    | 45       | 27   | 0      | 0    | 0      | 0        | 0    | 0      | 1 | 0 | 8  | 2  | 1     | 0  | 0        | 1        | 14     | 1    |
| 7     | BSC SEM I    | 31    | 17       | 14   | 0      | 0    | 0      | 0        | 0    | 0      | 1 | 1 | 0  | 2  | 0     | 0  | 0        | 0        | 8      |      |
| 8     | BSC SEM III  | 51    | 33       | 18   | 0      | 0    | 0      | 0        | 0    | 0      | 0 | 0 | 3  | 1  | 0     | 0  | 4        | 2        | 13     |      |
| 9     | BSC SEM V    | 72    | 31       | 41   | 0      | 0    | 0      | 0        | 0    | 0      | 0 | 0 | 4  | 3  | 0     | 3  | 1        | 1        | 17     | 1    |
|       |              | 609   | 396      | 213  | 0      | 0    | 0      | 0        | 0    | 0      | 9 | 2 | 44 | 19 | 17    | 9  | 22       | 8        | 165    | 8    |