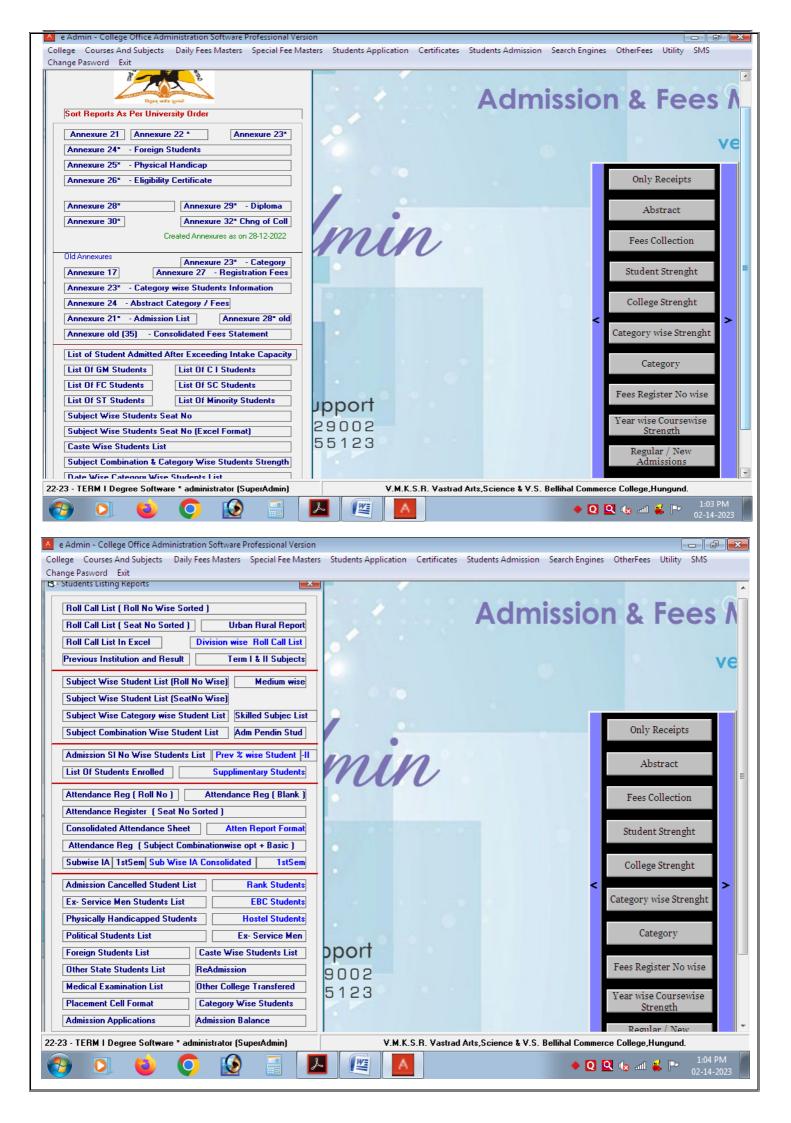

# Academic Year: 2022-23

- 1. V.M.K.S.R.Vastrad Arts, Science and V.S.Bellihal Commerce College, Hungund instructed to use Argees Admission software for the office operations. Accordingly, all non teaching staff has been oriented regarding the handling of this Argees Admission software and has started the use of this software from the academic year 2014-15 and continued up to 2020-21
- 2. Rani Channma University, Belagavi started to provide the services of OASIS portal <u>http://oasis.logisys.org/rcub</u> through which he admission process is made online the students fill in the college admission from and then visit the online centre to register online at OASIS portal <u>http://oasis.logisys.org/rcub</u> followed by the payment of the fees through the same portal.
- 3. The college website is regularly updated and maintenance services are hired from E-Technology, Dharwad.
- 4. The college library started to use E-Lib along OPAC from the academic year 2006 and continued for this year also. With OPAC facilities, can now check the availability of books in the library hassle-free. We have N-list facility from 2010 to till today.
- 5. At the time of the university examination, the examination hall tickets are generated online and thereby the student can download it, take signature of principal of the college and appear for the examination.
- 6. Again the summary of candidate seating numbers for the day and submission of attendance for the session are done through the OASIS portal. Through this portal result is also available followed by the submission of the examination related grievance.
- 7. To keep track of daily working of the college attendance of all teaching and nonteaching staff is taken through Biometric machines and whose records are taken regularly.
- 8. To communicate important information to the students class wise with through groups are utilized for ready communication of vital information to the students.
- 9. Official information to all the staff of the college is communicated through official whatsapp group of the college.
- 10. As and when required, maintenance of the e-instruments is carried out routinely to make office, department, library and other supporting departments up to date.

## Academic Year: 2021-22

- 1. V.M.K.S.R.Vastrad Arts, Science and V.S.Bellihal Commerce College, Hungund instructed to use Argees Admission software for the office operations. Accordingly, all non teaching staff has been oriented regarding the handling of this Argees Admission software and has started the use of this software from the academic year 2014-15 and continued up to 2020-21
- 2. Rani Channma University, Belagavi started to provide the services of OASIS portal <u>http://oasis.logisys.org/rcub</u> through which he admission process is made online the students fill in the college admission from and then visit the online centre to register online at OASIS portal <u>http://oasis.logisys.org/rcub</u> followed by the payment of the fees through the same portal.
- 3. The college website is regularly updated and maintenance services are hired from E-Technology, Dharwad.
- The college library started to use E-Lib along OPAC from the academic year 2006 and continued for this year also. With OPAC facilities, can now check the availability of books in the library hassle-free. We have N-list facility from 2010 to till today.
- 5. At the time of the university examination, the examination hall tickets are generated online and thereby the student can download it, take signature of principal of the college and appear for the examination.
- 6. again the summary of candidate seating numbers for the day and submission of attendance for the session are done through the OASIS portal. Through this portal result is also available followed by the submission of the examination related grievance.
- 7. To keep track of daily working of the college attendance of all teaching and nonteaching staff is taken through Biometric machines and whose records are taken regularly.
- 8. To communicate important information to the students class wise with through groups are utilized for ready communication of vital information to the students.
- 9. Official information to all the staff of the college is communicated through official whatsapp group of the college.
- 10. As and when required, maintenance of the e-instruments is carried out routinely to make office, department, library and other supporting departments up to date.

## Academic Year: 2020-21

- V.M.K.S.R.Vastrad Arts, Science and V.S.Bellihal Commerce College, Hungund instructed to use Argees Admission software for the office operations. Accordingly, all non teaching staff has been oriented regarding the handling of this Argees Admission software and has started the use of this software from the academic year 2014-15 and continued up to 2020-21
- 2. Rani Channma University, Belagavi started to provide the services of OASIS portal <u>http://oasis.logisys.org/rcub</u> through which he admission process is made online the students fill in the college admission from and then visit the online centre to register online at OASIS portal <u>http://oasis.logisys.org/rcub</u> followed by the payment of the fees through the same portal.
- 3. The college website is regularly updated and maintenance services are hired from E-Technology, Dharwad.
- 4. The college library started to use E-Lib along OPAC from the academic year 2006 and continued for this year also. With OPAC facilities, can now check the availability of books in the library hassle-free. We have N-list facility from 2010 to till today.
- 5. At the time of the university examination, the examination hall tickets are generated online and thereby the student can download it, take signature of principal of the college and appear for the examination.
- 6. again the summary of candidate seating numbers for the day and submission of attendance for the session are done through the OASIS portal. Through this portal result is also available followed by the submission of the examination related grievance.
- 7. To keep track of daily working of the college attendance of all teaching and nonteaching staff is taken through Biometric machines and whose records are taken regularly.
- 8. To communicate important information to the students class wise with through groups are utilized for ready communication of vital information to the students.
- 9. Official information to all the staff of the college is communicated through official whatsapp group of the college.
- 10. As and when required, maintenance of the e-instruments is carried out routinely to make office, department, library and other supporting departments up to date.

## Academic Year: 2019-20

- 1. V.M.K.S.R.Vastrad Arts, Science and V.S.Bellihal Commerce College, Hungund instructed to use Argees Admission software for the office operations. Accordingly, all non teaching staff has been oriented regarding the handling of this Argees Admission software and has started the use of this software from the academic year 2014-15 and continued up to 2020-21
- 2. Rani Channma University, Belagavi started to provide the services of OASIS portal <u>http://oasis.logisys.org/rcub</u> through which he admission process is made online the students fill in the college admission from and then visit the online centre to register online at OASIS portal <u>http://oasis.logisys.org/rcub</u> followed by the payment of the fees through the same portal.
- 3. The college website is regularly updated and maintenance services are hired from E-Technology, Dharwad.
- The college library started to use E-Lib along OPAC from the academic year 2006 and continued for this year also. With OPAC facilities, can now check the availability of books in the library hassle-free. We have N-list facility from 2010 to till today.
- 5. At the time of the university examination, the examination hall tickets are generated online and thereby the student can download it, take signature of principal of the college and appear for the examination.
- 6. again the summary of candidate seating numbers for the day and submission of attendance for the session are done through the OASIS portal. Through this portal result is also available followed by the submission of the examination related grievance.
- 7. To keep track of daily working of the college attendance of all teaching and nonteaching staff is taken through Biometric machines and whose records are taken regularly.
- 8. To communicate important information to the students class wise with through groups are utilized for ready communication of vital information to the students.
- 9. Official information to all the staff of the college is communicated through official whatsapp group of the college.
- 10. As and when required, maintenance of the e-instruments is carried out routinely to make office, department, library and other supporting departments up to date.