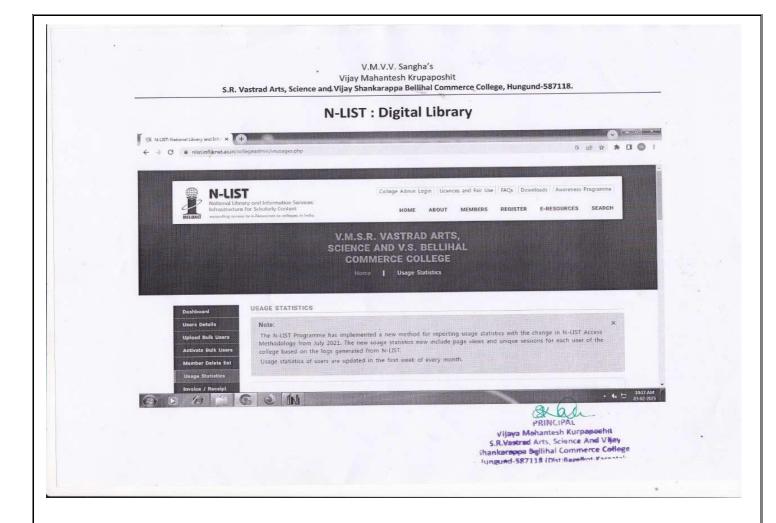

## Library:

- The college continues to maintain its academic excellence through maintaining a well stocked library. It will add more and more e-learning resources for the benefit of the faculty and students.
- The Library to install fully automated ILMS software which should have and easy to use Graphical user interface, Unicode support with Multilingual Search and export facility for most reports.
- **4** To use of online public access catalogue module of the software to allow library database searching by entering preferred terms for information retrieval which can be done via OPAC.

## Academic Year: 2021-22

- 1. V.M.K.S.R.Vastrad Arts, Science and V.S.Bellihal Commerce College, Hungund instructed to use Argees Admission software for the office operations. Accordingly, all non teaching staff has been oriented regarding the handling of this Argees Admission software and has started the use of this software from the academic year 2014-15 and continued up to 2020-21
- 2. Rani Channma University, Belagavi started to provide the services of OASIS portal <u>http://oasis.logisys.org/rcub</u> through which he admission process is made online the students fill in the college admission from and then visit the online centre to register online at OASIS portal <u>http://oasis.logisys.org/rcub</u> followed by the payment of the fees through the same portal.
- 3. The college website is regularly updated and maintenance services are hired from E-Technology, Dharwad.
- The college library started to use E-Lib along OPAC from the academic year 2006 and continued for this year also. With OPAC facilities, can now check the availability of books in the library hassle-free. We have N-list facility from 2010 to till today.
- 5. At the time of the university examination, the examination hall tickets are generated online and thereby the student can download it, take signature of principal of the college and appear for the examination.
- 6. again the summary of candidate seating numbers for the day and submission of attendance for the session are done through the OASIS portal. Through this portal result is also available followed by the submission of the examination related grievance.
- 7. To keep track of daily working of the college attendance of all teaching and nonteaching staff is taken through Biometric machines and whose records are taken regularly.
- 8. To communicate important information to the students class wise with through groups are utilized for ready communication of vital information to the students.
- 9. Official information to all the staff of the college is communicated through official whatsapp group of the college.
- 10. As and when required, maintenance of the e-instruments is carried out routinely to make office, department, library and other supporting departments up to date.