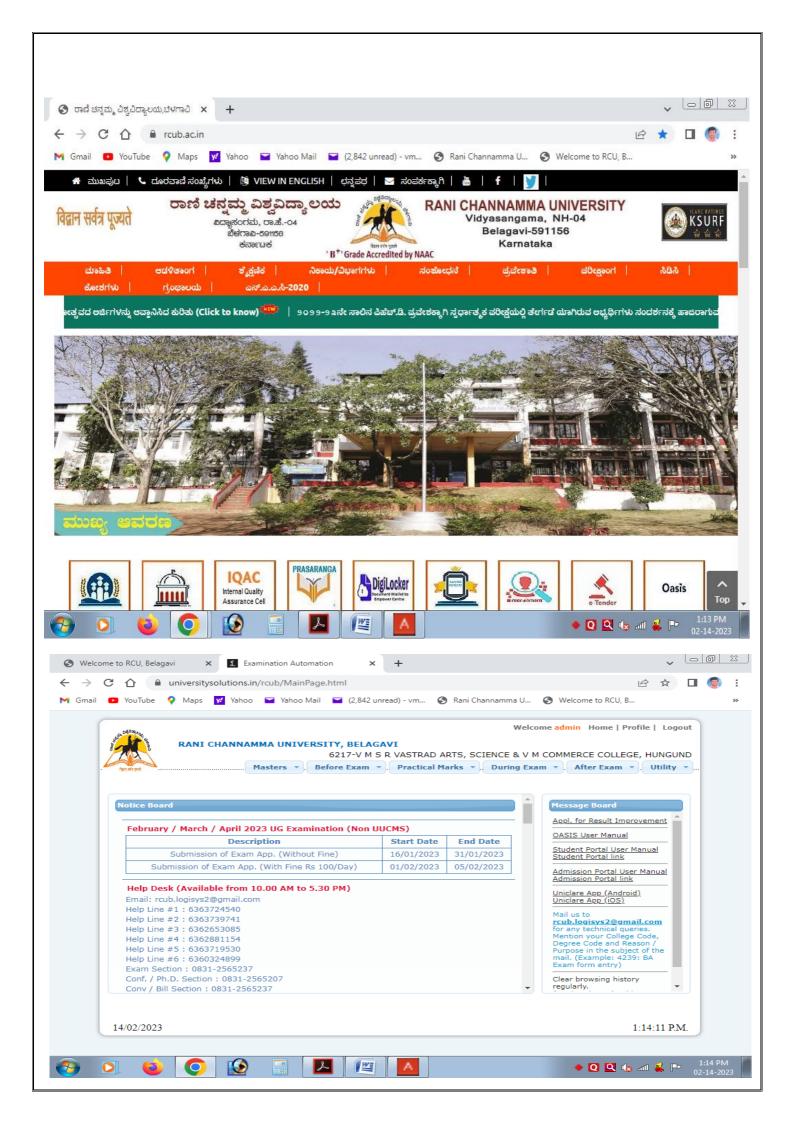

# Academic Year: 2022-23

- 1. V.M.K.S.R.Vastrad Arts, Science and V.S.Bellihal Commerce College, Hungund instructed to use Argees Admission software for the office operations. Accordingly, all non teaching staff has been oriented regarding the handling of this Argees Admission software and has started the use of this software from the academic year 2014-15 and continued up to 2020-21
- 2. Rani Channma University, Belagavi started to provide the services of OASIS portal <u>http://oasis.logisys.org/rcub</u> through which he admission process is made online the students fill in the college admission from and then visit the online centre to register online at OASIS portal <u>http://oasis.logisys.org/rcub</u> followed by the payment of the fees through the same portal.
- 3. The college website is regularly updated and maintenance services are hired from E-Technology, Dharwad.
- 4. The college library started to use E-Lib along OPAC from the academic year 2006 and continued for this year also. With OPAC facilities, can now check the availability of books in the library hassle-free. We have N-list facility from 2010 to till today.
- 5. At the time of the university examination, the examination hall tickets are generated online and thereby the student can download it, take signature of principal of the college and appear for the examination.
- 6. Again the summary of candidate seating numbers for the day and submission of attendance for the session are done through the OASIS portal. Through this portal result is also available followed by the submission of the examination related grievance.
- 7. To keep track of daily working of the college attendance of all teaching and nonteaching staff is taken through Biometric machines and whose records are taken regularly.
- 8. To communicate important information to the students class wise with through groups are utilized for ready communication of vital information to the students.
- 9. Official information to all the staff of the college is communicated through official whatsapp group of the college.
- 10. As and when required, maintenance of the e-instruments is carried out routinely to make office, department, library and other supporting departments up to date.

## Academic Year: 2021-22

- 1. V.M.K.S.R.Vastrad Arts, Science and V.S.Bellihal Commerce College, Hungund instructed to use Argees Admission software for the office operations. Accordingly, all non teaching staff has been oriented regarding the handling of this Argees Admission software and has started the use of this software from the academic year 2014-15 and continued up to 2020-21
- 2. Rani Channma University, Belagavi started to provide the services of OASIS portal <u>http://oasis.logisys.org/rcub</u> through which he admission process is made online the students fill in the college admission from and then visit the online centre to register online at OASIS portal <u>http://oasis.logisys.org/rcub</u> followed by the payment of the fees through the same portal.
- 3. The college website is regularly updated and maintenance services are hired from E-Technology, Dharwad.
- The college library started to use E-Lib along OPAC from the academic year 2006 and continued for this year also. With OPAC facilities, can now check the availability of books in the library hassle-free. We have N-list facility from 2010 to till today.
- 5. At the time of the university examination, the examination hall tickets are generated online and thereby the student can download it, take signature of principal of the college and appear for the examination.
- 6. again the summary of candidate seating numbers for the day and submission of attendance for the session are done through the OASIS portal. Through this portal result is also available followed by the submission of the examination related grievance.
- 7. To keep track of daily working of the college attendance of all teaching and nonteaching staff is taken through Biometric machines and whose records are taken regularly.
- 8. To communicate important information to the students class wise with through groups are utilized for ready communication of vital information to the students.
- 9. Official information to all the staff of the college is communicated through official whatsapp group of the college.
- 10. As and when required, maintenance of the e-instruments is carried out routinely to make office, department, library and other supporting departments up to date.

## Academic Year: 2020-21

- V.M.K.S.R.Vastrad Arts, Science and V.S.Bellihal Commerce College, Hungund instructed to use Argees Admission software for the office operations. Accordingly, all non teaching staff has been oriented regarding the handling of this Argees Admission software and has started the use of this software from the academic year 2014-15 and continued up to 2020-21
- 2. Rani Channma University, Belagavi started to provide the services of OASIS portal <u>http://oasis.logisys.org/rcub</u> through which he admission process is made online the students fill in the college admission from and then visit the online centre to register online at OASIS portal <u>http://oasis.logisys.org/rcub</u> followed by the payment of the fees through the same portal.
- 3. The college website is regularly updated and maintenance services are hired from E-Technology, Dharwad.
- 4. The college library started to use E-Lib along OPAC from the academic year 2006 and continued for this year also. With OPAC facilities, can now check the availability of books in the library hassle-free. We have N-list facility from 2010 to till today.
- 5. At the time of the university examination, the examination hall tickets are generated online and thereby the student can download it, take signature of principal of the college and appear for the examination.
- 6. again the summary of candidate seating numbers for the day and submission of attendance for the session are done through the OASIS portal. Through this portal result is also available followed by the submission of the examination related grievance.
- 7. To keep track of daily working of the college attendance of all teaching and nonteaching staff is taken through Biometric machines and whose records are taken regularly.
- 8. To communicate important information to the students class wise with through groups are utilized for ready communication of vital information to the students.
- 9. Official information to all the staff of the college is communicated through official whatsapp group of the college.
- 10. As and when required, maintenance of the e-instruments is carried out routinely to make office, department, library and other supporting departments up to date.

## Academic Year: 2019-20

- 1. V.M.K.S.R.Vastrad Arts, Science and V.S.Bellihal Commerce College, Hungund instructed to use Argees Admission software for the office operations. Accordingly, all non teaching staff has been oriented regarding the handling of this Argees Admission software and has started the use of this software from the academic year 2014-15 and continued up to 2020-21
- 2. Rani Channma University, Belagavi started to provide the services of OASIS portal <u>http://oasis.logisys.org/rcub</u> through which he admission process is made online the students fill in the college admission from and then visit the online centre to register online at OASIS portal <u>http://oasis.logisys.org/rcub</u> followed by the payment of the fees through the same portal.
- 3. The college website is regularly updated and maintenance services are hired from E-Technology, Dharwad.
- The college library started to use E-Lib along OPAC from the academic year 2006 and continued for this year also. With OPAC facilities, can now check the availability of books in the library hassle-free. We have N-list facility from 2010 to till today.
- 5. At the time of the university examination, the examination hall tickets are generated online and thereby the student can download it, take signature of principal of the college and appear for the examination.
- 6. again the summary of candidate seating numbers for the day and submission of attendance for the session are done through the OASIS portal. Through this portal result is also available followed by the submission of the examination related grievance.
- 7. To keep track of daily working of the college attendance of all teaching and nonteaching staff is taken through Biometric machines and whose records are taken regularly.
- 8. To communicate important information to the students class wise with through groups are utilized for ready communication of vital information to the students.
- 9. Official information to all the staff of the college is communicated through official whatsapp group of the college.
- 10. As and when required, maintenance of the e-instruments is carried out routinely to make office, department, library and other supporting departments up to date.