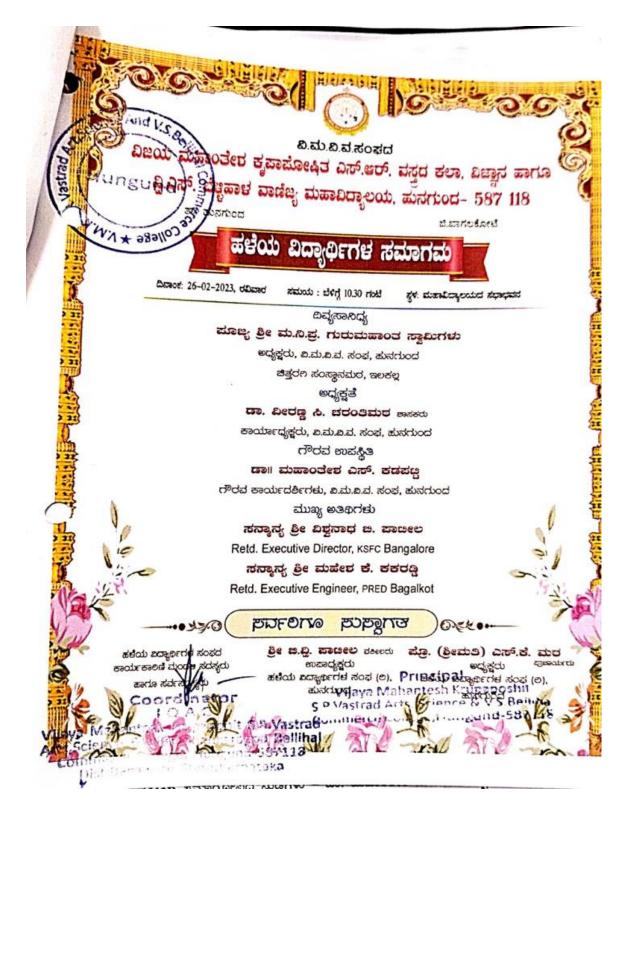

ಬೋಳಿಶೆಟ್ಟರ್ ಪ್ರಾಚಾರ್ಯರು ಪ. ಪೂ.ಕಾಲೇಜ ಇವರಿಗೆ ಶ್ರೀ.ಎಸ್.ಎಸ್.ಕಾರೀವಾಳ ನ್ಯಾಯವಾದಿಗಳು ಇವರಿಂದ
- 5. ಮುಖ್ಯ ಅತಿಥಿಗಳಿಂದ ಉಪನ್ಯಾಸ
  - 1. ಶ್ರೀ. ವಿಶ್ವನಾಥ ಬಿ. ಪಾಟೀಲ ಇವರಿಂದ
  - 2. ಶ್ರೀ. ಮಹೇಶ. ಕೆ. ಕಕರಡ್ಡಿ ಇವರಿಂದ
- 6. ಮುಖ್ಯ ಅತಿಥಿಗಳಿಗೆ ಸನ್ಮಾನ

6

- 1. ಶ್ರೀ. ವಿಶ್ವನಾಥ ಬಿ. ಪಾಟೀಲ ಇವರಿಂದ
- 2. ಶ್ರೀ. ಮಹೇಶ. ಕೆ. ಕಕರಡ್ಡಿ ಇವರಿಂದ
- ಸ್ವಾಗತ ಗೀತೆ ಹಾಡಿದ ನಮ್ಮ ಮಹಾವಿದ್ಯಾಲಯದ ಹಿಂದಿನ ವಿದ್ಯಾರ್ಥಿಯಾದ ಶ್ರೀ.ವಿಜಯ ದಳವಾಯಿ ಇವರಿಗೆ ಸನ್ಮಾನ
- ಆಧ್ಯಕ್ಷೀಯ ಸಮಾರೋಪದ ನಾಡಿಗಳು ಡಾ. ಮಹಾಂತೇಶ .ಎಸ್. ಕಡಪಟ್ಟಿ ಗೌರವ ಕಾರ್ಯದರ್ಶಿಗಳು ಇವರಿಂದ
- 9. ವಂದನಾರ್ಪಣೆ : ಶ್ರೀ.ಎರ್.ಎನ್.ಕುಲಕರ್ಣಿ ಕಾರ್ಯದರ್ಶಿಗಳು, ಹಳೆ ವಿದ್ಯಾರ್ಥಿಗಳ ಸಂಘ ಇವರಿಂದ

NENB-

ನಿರೂಪಣೆ : ಡಾ.ಎಸ್.ಆರ್.ನಾಗಣ್ಣವರ

Coordinator
Vijaya Mahanin haran anit S.R.Vastrad
Arts,Science & ppa Bellihal

rts,Science & ppa Bellihal
Commerce C ppa 18-118
Oist:Beganiste Sammataka

Vijaya Mahari --- Krupagoshit S Nastroit -- Krupagoshit



# ಹಲಿಯ ವಿದ್ಯಾರ್ಥಿಗಟ ಸಂಘ (ರಿ), ಹುನಗುಂದ

# ಕಾರ್ಯನಿರ್ವಾಹಕ ಮಂಡಆ ಸದಸ್ಯರು

| 01. | ಪ್ರೊ. (ಶ್ರೀಮತಿ) ಎಸ್.ಕೆ.ಮಠ <sub>м.sc</sub>