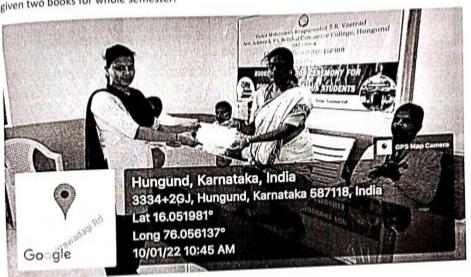

# **Book Distribution Ceremony for Poor and Meritorious** Students 202**0**-22

Library and Alumni Association organized 'BOOKS DISTRIBUTION CEREMONY' on 10<sup>th</sup> January 2022 at 10:15am in the IQAC hall. Students who scored highest marks in the previous semester's exam were given two books for whole semester.

Total 18 students participated in the event and took books of their interest. The Principal Prof Smt. S.K. Math was the chairman and Shri. H.S. Bolishetti, the principal VM-PU College, was the chia guest of the event. The chairman spoke about importance of books in students' academic performance and said that, the main objective of the event has to identify and encourage the young talents in the college. The librarian Mr. M.S. Daragad delivered the life story of John Gutenberg inventor of 'Printing Presses' and publisher of the first printed book in world 'Gutenberg Bible'. Dr. S.R. Golagond, IQAC co coordinator, distributed the books to the students.

Shri. B.A. Kanthi, Treasurer-Alumini Association anchored, Shri. L.N. Kulakarni, the Secretary Alumni Association, welcomed and Dr. Tippeswamy D.S. delivered the vote of thanks. Shri. B. B. Kadl (Associate Prof. in Kannada), Shri. Srinidhi R.A. (Asst. Prof. in Chemisty), Smt. Shivaleela Amalikoppe (Lecturer in Mathematics) were present in the event.