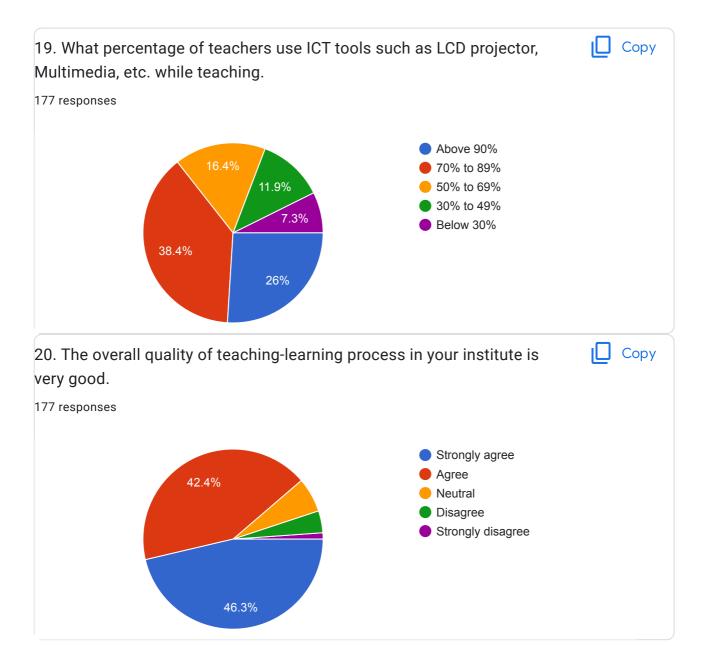

| 23. | 17. Teachers encourage you to participate in extracurricular activities. *                                                                                |
|-----|-----------------------------------------------------------------------------------------------------------------------------------------------------------|
|     | Mark only one oval.                                                                                                                                       |
|     | Strongly agree  Agree                                                                                                                                     |
|     | Neutral                                                                                                                                                   |
|     | Disagree                                                                                                                                                  |
|     | Strongly disagree                                                                                                                                         |
| 24. | 18. Efforts are made by the institute/ teachers to inculcate soft skills, life skills and * employability skills to make you ready for the world of work. |
|     | Mark only one oval.                                                                                                                                       |
|     | To great extent                                                                                                                                           |
|     | Moderate                                                                                                                                                  |
|     | Somewhat                                                                                                                                                  |
|     | Very little                                                                                                                                               |
|     | Not at all                                                                                                                                                |
| 25. | 19. What percentage of teachers use ICT tools such as LCD projector,                                                                                      |
|     | Multimedia, etc. while teaching.                                                                                                                          |
|     | Mark only one oval.                                                                                                                                       |
|     | Above 90%                                                                                                                                                 |
|     | 70% to 89%                                                                                                                                                |
|     | 50% to 69%                                                                                                                                                |
|     | 30% to 49%                                                                                                                                                |
|     | Below 30%                                                                                                                                                 |

| 26. | 20. The overall quality of teaching-learning process in your institute is very good. *                              |
|-----|---------------------------------------------------------------------------------------------------------------------|
|     | Mark only one oval.                                                                                                 |
|     | Strongly agree                                                                                                      |
|     | Agree                                                                                                               |
|     | Neutral                                                                                                             |
|     | Disagree                                                                                                            |
|     | Strongly disagree                                                                                                   |
|     |                                                                                                                     |
|     |                                                                                                                     |
| 27. | 21. Give three observation / suggestions to improve the overall teaching – learning experience in your institution. |
|     |                                                                                                                     |
|     |                                                                                                                     |
|     |                                                                                                                     |
|     |                                                                                                                     |
|     |                                                                                                                     |
|     |                                                                                                                     |
|     |                                                                                                                     |
|     |                                                                                                                     |