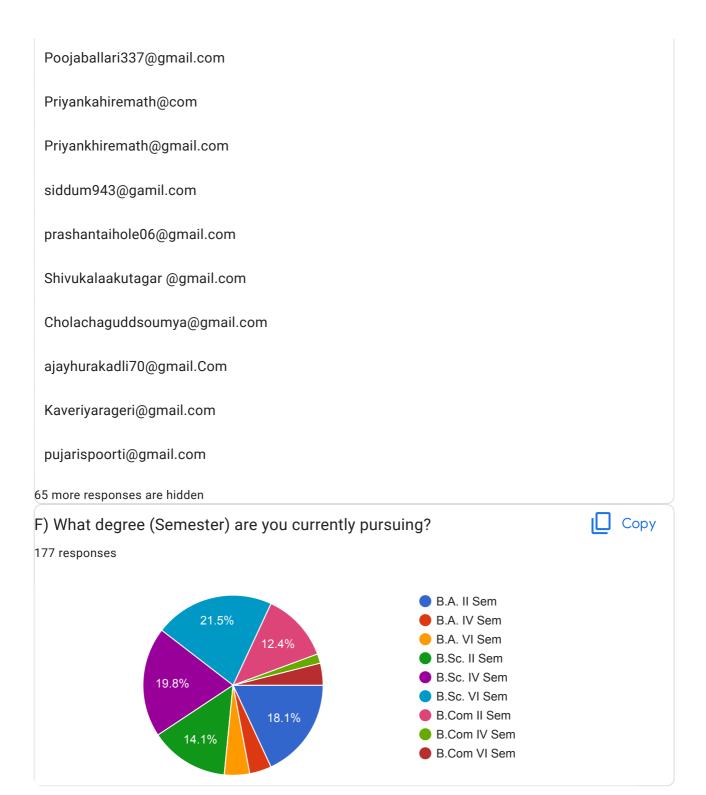

| 6. | F) What degree (Semester) are you currently pursuing? * |                                                                                                                                                                                                                                                                        |  |  |  |
|----|---------------------------------------------------------|------------------------------------------------------------------------------------------------------------------------------------------------------------------------------------------------------------------------------------------------------------------------|--|--|--|
|    | Mark only one oval.                                     |                                                                                                                                                                                                                                                                        |  |  |  |
|    | B.A. II Sem                                             |                                                                                                                                                                                                                                                                        |  |  |  |
|    | B.A. IV Sem                                             |                                                                                                                                                                                                                                                                        |  |  |  |
|    | B.A. VI Sem                                             |                                                                                                                                                                                                                                                                        |  |  |  |
|    | B.Sc. II Sem                                            |                                                                                                                                                                                                                                                                        |  |  |  |
|    | B.Sc. IV Sem                                            |                                                                                                                                                                                                                                                                        |  |  |  |
|    | B.Sc. VI Sem                                            |                                                                                                                                                                                                                                                                        |  |  |  |
|    | B.Com II Sem                                            |                                                                                                                                                                                                                                                                        |  |  |  |
|    | B.Com IV Sem                                            |                                                                                                                                                                                                                                                                        |  |  |  |
|    | B.Com VI Sem                                            |                                                                                                                                                                                                                                                                        |  |  |  |
|    | Instructions to fill the questionnaire                  | <ul> <li>All questions should be compulsorily attempted.</li> <li>Each question has five responses, choose the most appropriate one.</li> <li>The response to the qualitative question no. 21 is student's opportunity to give suggestions or improvements.</li> </ul> |  |  |  |
| 7. | Mark only one oval.  85% to 100%  70% to 84  55% to 69% | syllabus was covered in the class? *                                                                                                                                                                                                                                   |  |  |  |
|    | 30% to 54% Below 30%                                    |                                                                                                                                                                                                                                                                        |  |  |  |