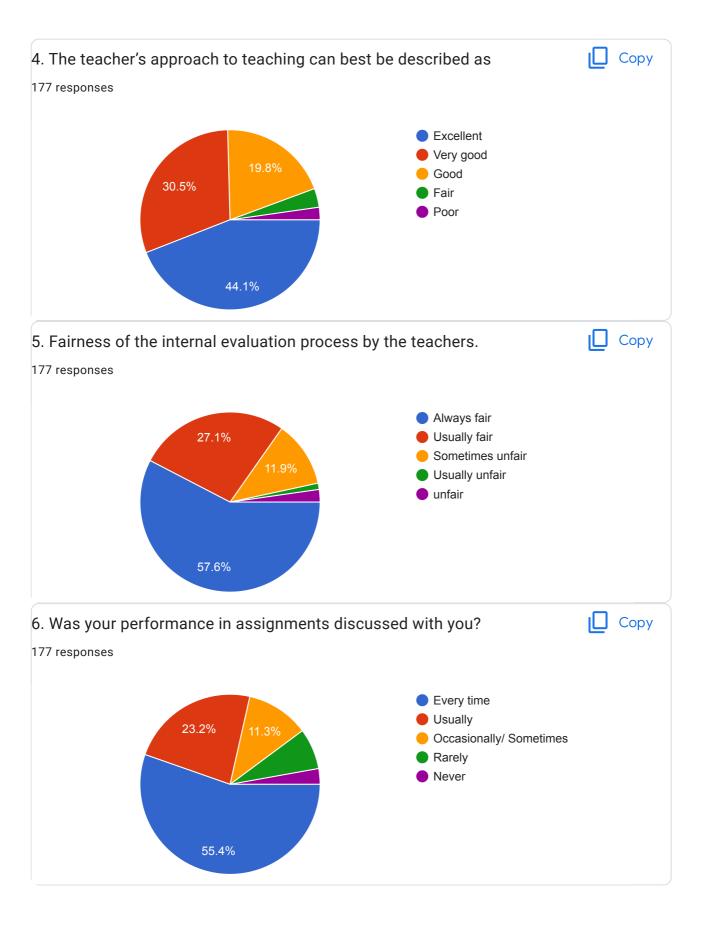

| 8.  | 8. 2. How well did the teachers prepare for the classes? *                |  |
|-----|---------------------------------------------------------------------------|--|
|     | Mark only one oval.                                                       |  |
|     | Thoroughly Satisfactorily Poorly Indifferently Won't teach at all         |  |
|     | Wort teach at an                                                          |  |
| 9.  | 3. How well were the teachers able to communicate? *  Mark only one oval. |  |
|     | Always effective                                                          |  |
|     | Sometimes effective                                                       |  |
|     | Just satisfactorily                                                       |  |
|     | Generally ineffective                                                     |  |
|     | Very poor communication                                                   |  |
|     |                                                                           |  |
| 10. | 4. The teacher's approach to teaching can best be described as *          |  |
|     | Mark only one oval.                                                       |  |
|     | Excellent                                                                 |  |
|     | Very good                                                                 |  |
|     | Good                                                                      |  |
|     | Fair                                                                      |  |
|     | Poor                                                                      |  |
|     |                                                                           |  |

| 11. | 5. Fairness of the internal evaluation process by the teachers. *                 |   |
|-----|-----------------------------------------------------------------------------------|---|
|     | Mark only one oval.                                                               |   |
|     | Always fair                                                                       |   |
|     | Usually fair                                                                      |   |
|     | Sometimes unfair                                                                  |   |
|     | Usually unfair                                                                    |   |
|     | unfair                                                                            |   |
|     |                                                                                   |   |
|     |                                                                                   |   |
| 12. | 6. Was your performance in assignments discussed with you? *                      |   |
|     | Mark only one oval.                                                               |   |
|     | Every time                                                                        |   |
|     | Usually                                                                           |   |
|     | Occasionally/ Sometimes                                                           |   |
|     | Rarely                                                                            |   |
|     | Never                                                                             |   |
|     |                                                                                   |   |
|     |                                                                                   |   |
| 13. | 7. The institute takes active interest in promoting internship, student exchange, | * |
|     | field visit opportunities for students.                                           |   |
|     | Mark only one oval.                                                               |   |
|     | Regularly                                                                         |   |
|     | Often                                                                             |   |
|     | Sometimes                                                                         |   |
|     | Rarely                                                                            |   |
|     | Never                                                                             |   |
|     |                                                                                   |   |