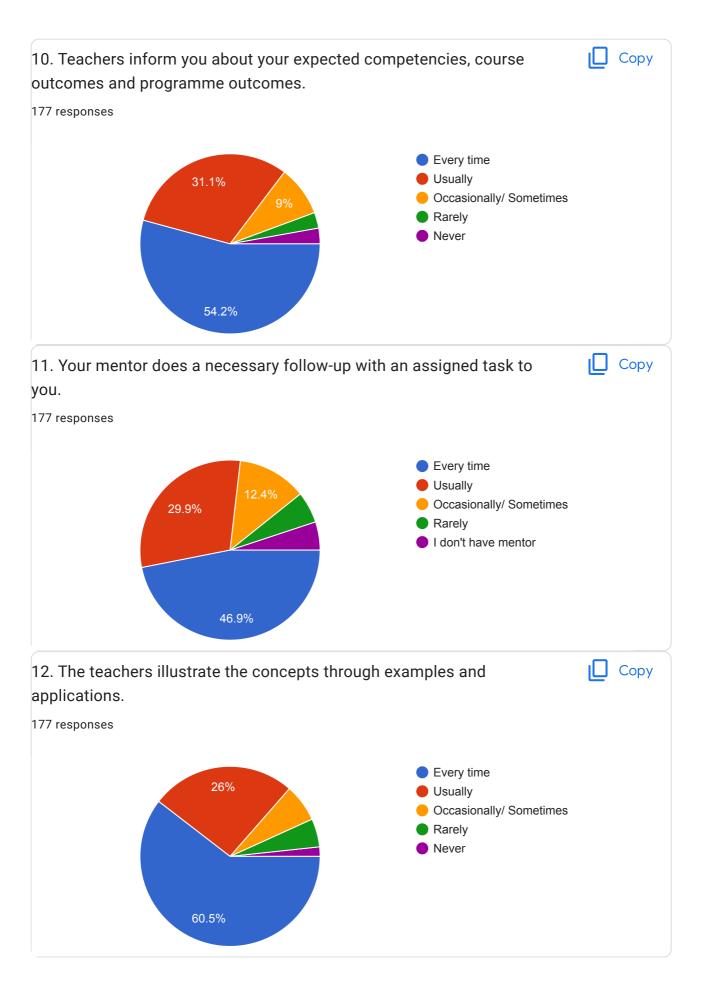

| 14. | 8. The teaching and mentoring process in your institution facilitates you in cognitive, social and emotional growth. | * |
|-----|----------------------------------------------------------------------------------------------------------------------|---|
|     | Mark only one oval.                                                                                                  |   |
|     | Significantly                                                                                                        |   |
|     | Very well                                                                                                            |   |
|     | Moderately                                                                                                           |   |
|     | Marginally                                                                                                           |   |
|     | Not at all                                                                                                           |   |
|     |                                                                                                                      |   |
| 15. | 9. The institution provides multiple opportunities to learn and grow. *                                              |   |
|     | Mark only one oval.                                                                                                  |   |
|     | Strongly agree                                                                                                       |   |
|     | Agree                                                                                                                |   |
|     | Neutral                                                                                                              |   |
|     | Disagree                                                                                                             |   |
|     | Strongly disagree                                                                                                    |   |
|     |                                                                                                                      |   |
| 16. | 10. Teachers inform you about your expected competencies, course outcomes and programme outcomes.                    | * |
|     | Mark only one oval.                                                                                                  |   |
|     | Every time                                                                                                           |   |
|     | Usually                                                                                                              |   |
|     | Occasionally/ Sometimes                                                                                              |   |
|     | Rarely                                                                                                               |   |
|     | Never                                                                                                                |   |

| 17. | 11. Your mentor does a necessary follow-up with an assigned task to you. *                           |   |
|-----|------------------------------------------------------------------------------------------------------|---|
|     | Mark only one oval.                                                                                  |   |
|     | Every time Usually                                                                                   |   |
|     | Occasionally/ Sometimes                                                                              |   |
|     | Rarely  I don't have mentor                                                                          |   |
| 18. | 12. The teachers illustrate the concepts through examples and applications. *                        |   |
|     | Mark only one oval.                                                                                  |   |
|     | Usually                                                                                              |   |
|     | Occasionally/ Sometimes Rarely                                                                       |   |
|     | Never                                                                                                |   |
| 19. | 13. The teachers identify your strengths and encourage you with providing right level of challenges. | * |
|     | Mark only one oval.                                                                                  |   |
|     | Fully Reasonably Partially                                                                           |   |
|     | Slightly                                                                                             |   |
|     | Unable to                                                                                            |   |