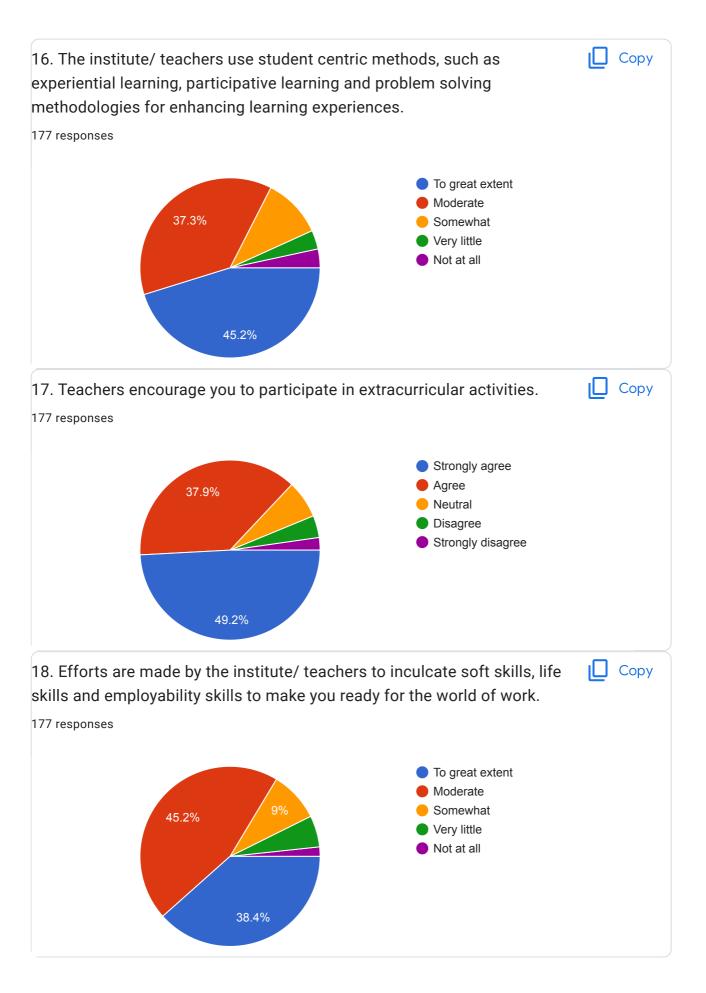

| 14. Teachers are able to identify your weaknesses and help you to overcome them.                                                                                                     | *                                                                                                                                                                                                                                                                                                                                                                                                                                                                                                                                                                              |
|--------------------------------------------------------------------------------------------------------------------------------------------------------------------------------------|--------------------------------------------------------------------------------------------------------------------------------------------------------------------------------------------------------------------------------------------------------------------------------------------------------------------------------------------------------------------------------------------------------------------------------------------------------------------------------------------------------------------------------------------------------------------------------|
| Mark only one oval.                                                                                                                                                                  |                                                                                                                                                                                                                                                                                                                                                                                                                                                                                                                                                                                |
| Every time                                                                                                                                                                           |                                                                                                                                                                                                                                                                                                                                                                                                                                                                                                                                                                                |
| Usually                                                                                                                                                                              |                                                                                                                                                                                                                                                                                                                                                                                                                                                                                                                                                                                |
| Occasionally/ Sometimes                                                                                                                                                              |                                                                                                                                                                                                                                                                                                                                                                                                                                                                                                                                                                                |
| Rarely                                                                                                                                                                               |                                                                                                                                                                                                                                                                                                                                                                                                                                                                                                                                                                                |
| Never                                                                                                                                                                                |                                                                                                                                                                                                                                                                                                                                                                                                                                                                                                                                                                                |
| 15. The institution makes effort to engage students in the monitoring, review and continuous quality improvement of the teaching learning process.  Mark only one oval.              | *                                                                                                                                                                                                                                                                                                                                                                                                                                                                                                                                                                              |
|                                                                                                                                                                                      |                                                                                                                                                                                                                                                                                                                                                                                                                                                                                                                                                                                |
|                                                                                                                                                                                      |                                                                                                                                                                                                                                                                                                                                                                                                                                                                                                                                                                                |
|                                                                                                                                                                                      |                                                                                                                                                                                                                                                                                                                                                                                                                                                                                                                                                                                |
|                                                                                                                                                                                      |                                                                                                                                                                                                                                                                                                                                                                                                                                                                                                                                                                                |
| Strongly disagree                                                                                                                                                                    |                                                                                                                                                                                                                                                                                                                                                                                                                                                                                                                                                                                |
| 16. The institute/ teachers use student centric methods, such as experiential learning, participative learning and problem solving methodologies for enhancing learning experiences. | *                                                                                                                                                                                                                                                                                                                                                                                                                                                                                                                                                                              |
| Mark only one oval.                                                                                                                                                                  |                                                                                                                                                                                                                                                                                                                                                                                                                                                                                                                                                                                |
| To great extent                                                                                                                                                                      |                                                                                                                                                                                                                                                                                                                                                                                                                                                                                                                                                                                |
| Moderate                                                                                                                                                                             |                                                                                                                                                                                                                                                                                                                                                                                                                                                                                                                                                                                |
| Somewhat                                                                                                                                                                             |                                                                                                                                                                                                                                                                                                                                                                                                                                                                                                                                                                                |
| Very little                                                                                                                                                                          |                                                                                                                                                                                                                                                                                                                                                                                                                                                                                                                                                                                |
| Not at all                                                                                                                                                                           |                                                                                                                                                                                                                                                                                                                                                                                                                                                                                                                                                                                |
|                                                                                                                                                                                      | them.  Mark only one oval.  Every time Usually Occasionally/ Sometimes Rarely Never  15. The institution makes effort to engage students in the monitoring, review and continuous quality improvement of the teaching learning process.  Mark only one oval. Strongly agree Agree Neutral Disagree Strongly disagree  16. The institute/ teachers use student centric methods, such as experiential learning, participative learning and problem solving methodologies for enhancing learning experiences.  Mark only one oval.  To great extent Moderate Somewhat Very little |

| 23. | 17. Teachers encourage you to participate in extracurricular activities. *                                                                                |
|-----|-----------------------------------------------------------------------------------------------------------------------------------------------------------|
|     | Mark only one oval.                                                                                                                                       |
|     | Strongly agree  Agree                                                                                                                                     |
|     | Neutral                                                                                                                                                   |
|     | Disagree                                                                                                                                                  |
|     | Strongly disagree                                                                                                                                         |
| 24. | 18. Efforts are made by the institute/ teachers to inculcate soft skills, life skills and * employability skills to make you ready for the world of work. |
|     | Mark only one oval.                                                                                                                                       |
|     | To great extent                                                                                                                                           |
|     | Moderate                                                                                                                                                  |
|     | Somewhat                                                                                                                                                  |
|     | Very little                                                                                                                                               |
|     | Not at all                                                                                                                                                |
| 25. | 19. What percentage of teachers use ICT tools such as LCD projector,                                                                                      |
|     | Multimedia, etc. while teaching.                                                                                                                          |
|     | Mark only one oval.                                                                                                                                       |
|     | Above 90%                                                                                                                                                 |
|     | 70% to 89%                                                                                                                                                |
|     | 50% to 69%                                                                                                                                                |
|     | 30% to 49%                                                                                                                                                |
|     | Below 30%                                                                                                                                                 |