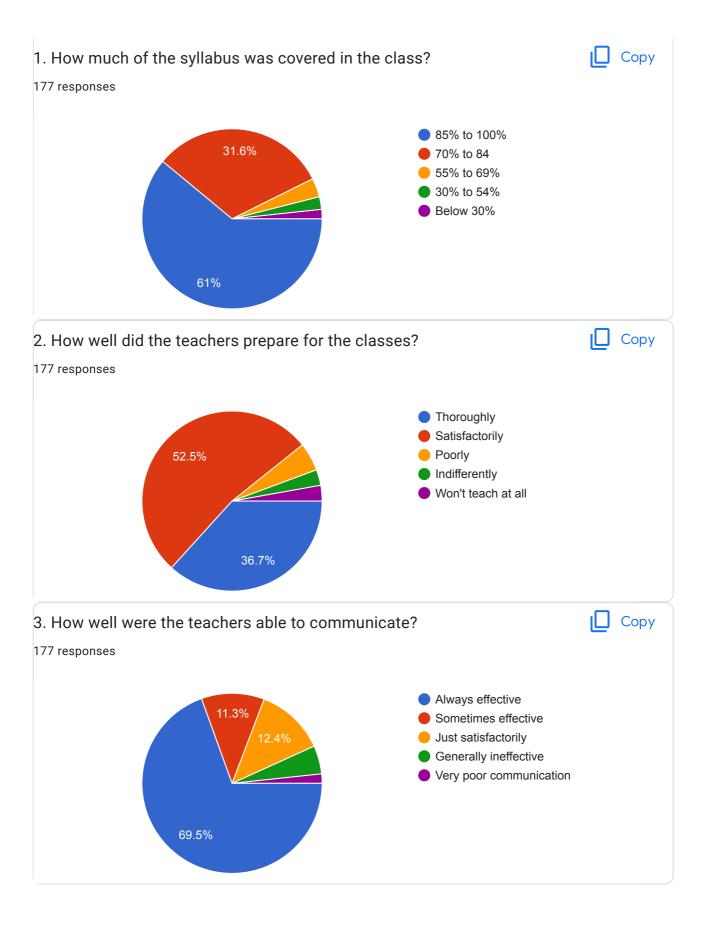

| 6. | F) What degree (Semester) are you currently pursuing? * |                                                                                                                                                                                                                                                                        |  |  |  |
|----|---------------------------------------------------------|------------------------------------------------------------------------------------------------------------------------------------------------------------------------------------------------------------------------------------------------------------------------|--|--|--|
|    | Mark only one oval.                                     |                                                                                                                                                                                                                                                                        |  |  |  |
|    | B.A. II Sem                                             |                                                                                                                                                                                                                                                                        |  |  |  |
|    | B.A. IV Sem                                             |                                                                                                                                                                                                                                                                        |  |  |  |
|    | B.A. VI Sem                                             |                                                                                                                                                                                                                                                                        |  |  |  |
|    | B.Sc. II Sem                                            |                                                                                                                                                                                                                                                                        |  |  |  |
|    | B.Sc. IV Sem                                            |                                                                                                                                                                                                                                                                        |  |  |  |
|    | B.Sc. VI Sem                                            |                                                                                                                                                                                                                                                                        |  |  |  |
|    | B.Com II Sem                                            |                                                                                                                                                                                                                                                                        |  |  |  |
|    | B.Com IV Sem                                            |                                                                                                                                                                                                                                                                        |  |  |  |
|    | B.Com VI Sem                                            |                                                                                                                                                                                                                                                                        |  |  |  |
|    | Instructions to fill the questionnaire                  | <ul> <li>All questions should be compulsorily attempted.</li> <li>Each question has five responses, choose the most appropriate one.</li> <li>The response to the qualitative question no. 21 is student's opportunity to give suggestions or improvements.</li> </ul> |  |  |  |
| 7. | Mark only one oval.  85% to 100%  70% to 84  55% to 69% | syllabus was covered in the class? *                                                                                                                                                                                                                                   |  |  |  |
|    | 30% to 54% Below 30%                                    |                                                                                                                                                                                                                                                                        |  |  |  |

| 8.  | 8. 2. How well did the teachers prepare for the classes? *                |  |
|-----|---------------------------------------------------------------------------|--|
|     | Mark only one oval.                                                       |  |
|     | Thoroughly Satisfactorily Poorly Indifferently Won't teach at all         |  |
|     | Wort teach at an                                                          |  |
| 9.  | 3. How well were the teachers able to communicate? *  Mark only one oval. |  |
|     | Always effective                                                          |  |
|     | Sometimes effective                                                       |  |
|     | Just satisfactorily                                                       |  |
|     | Generally ineffective                                                     |  |
|     | Very poor communication                                                   |  |
|     |                                                                           |  |
| 10. | 4. The teacher's approach to teaching can best be described as *          |  |
|     | Mark only one oval.                                                       |  |
|     | Excellent                                                                 |  |
|     | Very good                                                                 |  |
|     | Good                                                                      |  |
|     | Fair                                                                      |  |
|     | Poor                                                                      |  |
|     |                                                                           |  |

| 11. | 5. Fairness of the internal evaluation process by the teachers. *                 |   |
|-----|-----------------------------------------------------------------------------------|---|
|     | Mark only one oval.                                                               |   |
|     | Always fair                                                                       |   |
|     | Usually fair                                                                      |   |
|     | Sometimes unfair                                                                  |   |
|     | Usually unfair                                                                    |   |
|     | unfair                                                                            |   |
|     |                                                                                   |   |
|     |                                                                                   |   |
| 12. | 6. Was your performance in assignments discussed with you? *                      |   |
|     | Mark only one oval.                                                               |   |
|     | Every time                                                                        |   |
|     | Usually                                                                           |   |
|     | Occasionally/ Sometimes                                                           |   |
|     | Rarely                                                                            |   |
|     | Never                                                                             |   |
|     |                                                                                   |   |
|     |                                                                                   |   |
| 13. | 7. The institute takes active interest in promoting internship, student exchange, | * |
|     | field visit opportunities for students.                                           |   |
|     | Mark only one oval.                                                               |   |
|     | Regularly                                                                         |   |
|     | Often                                                                             |   |
|     | Sometimes                                                                         |   |
|     | Rarely                                                                            |   |
|     | Never                                                                             |   |
|     |                                                                                   |   |