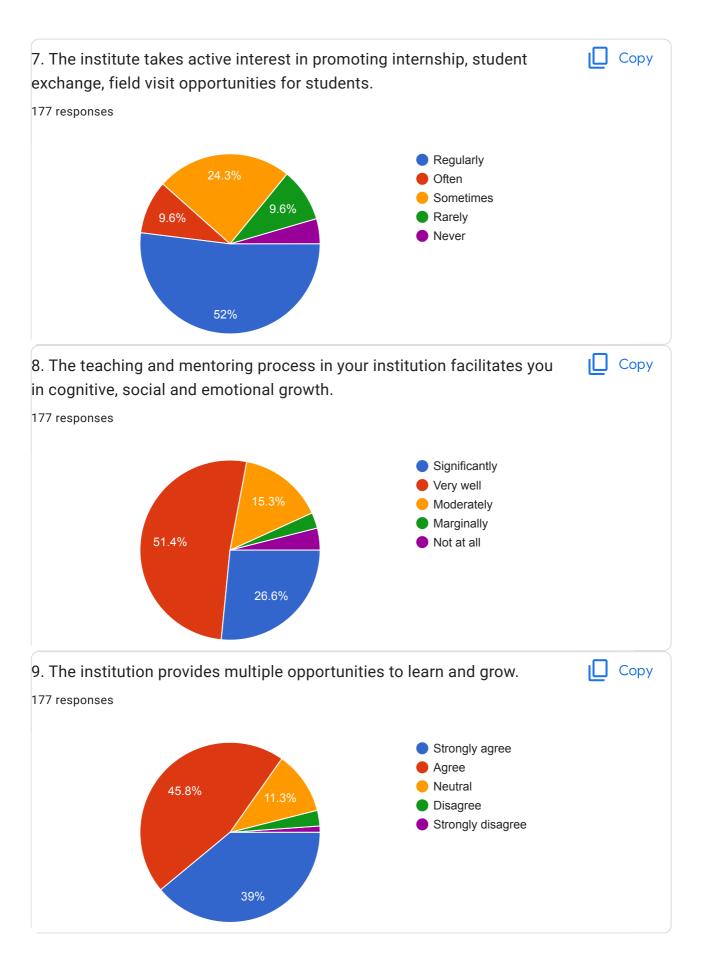

| 11. | 5. Fairness of the internal evaluation process by the teachers. *                 |   |
|-----|-----------------------------------------------------------------------------------|---|
|     | Mark only one oval.                                                               |   |
|     | Always fair                                                                       |   |
|     | Usually fair                                                                      |   |
|     | Sometimes unfair                                                                  |   |
|     | Usually unfair                                                                    |   |
|     | unfair                                                                            |   |
|     |                                                                                   |   |
|     |                                                                                   |   |
| 12. | 6. Was your performance in assignments discussed with you? *                      |   |
|     | Mark only one oval.                                                               |   |
|     | Every time                                                                        |   |
|     | Usually                                                                           |   |
|     | Occasionally/ Sometimes                                                           |   |
|     | Rarely                                                                            |   |
|     | Never                                                                             |   |
|     |                                                                                   |   |
|     |                                                                                   |   |
| 13. | 7. The institute takes active interest in promoting internship, student exchange, | * |
|     | field visit opportunities for students.                                           |   |
|     | Mark only one oval.                                                               |   |
|     | Regularly                                                                         |   |
|     | Often                                                                             |   |
|     | Sometimes                                                                         |   |
|     | Rarely                                                                            |   |
|     | Never                                                                             |   |
|     |                                                                                   |   |

| 14. | 8. The teaching and mentoring process in your institution facilitates you in cognitive, social and emotional growth. | * |
|-----|----------------------------------------------------------------------------------------------------------------------|---|
|     | Mark only one oval.                                                                                                  |   |
|     | Significantly                                                                                                        |   |
|     | Very well                                                                                                            |   |
|     | Moderately                                                                                                           |   |
|     | Marginally                                                                                                           |   |
|     | Not at all                                                                                                           |   |
|     |                                                                                                                      |   |
| 15. | 9. The institution provides multiple opportunities to learn and grow. *                                              |   |
|     | Mark only one oval.                                                                                                  |   |
|     | Strongly agree                                                                                                       |   |
|     | Agree                                                                                                                |   |
|     | Neutral                                                                                                              |   |
|     | Disagree                                                                                                             |   |
|     | Strongly disagree                                                                                                    |   |
|     |                                                                                                                      |   |
| 16. | 10. Teachers inform you about your expected competencies, course outcomes and programme outcomes.                    | * |
|     | Mark only one oval.                                                                                                  |   |
|     | Every time                                                                                                           |   |
|     | Usually                                                                                                              |   |
|     | Occasionally/ Sometimes                                                                                              |   |
|     | Rarely                                                                                                               |   |
|     | Never                                                                                                                |   |