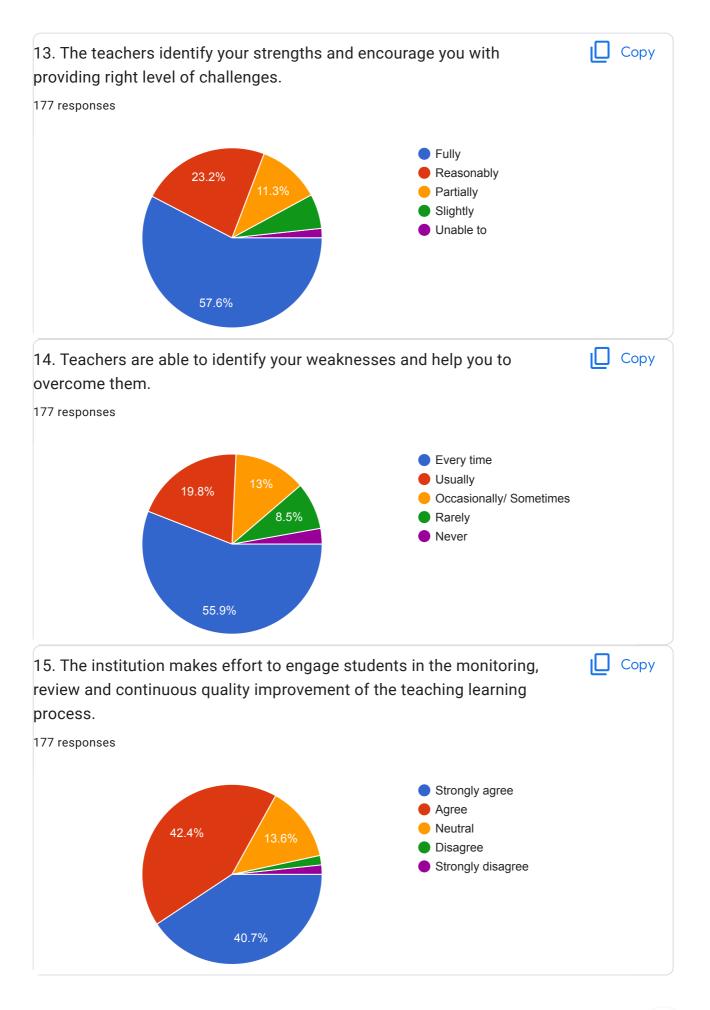

| 17. | 11. Your mentor does a necessary follow-up with an assigned task to you. *                           |   |
|-----|------------------------------------------------------------------------------------------------------|---|
|     | Mark only one oval.                                                                                  |   |
|     | Every time Usually                                                                                   |   |
|     | Occasionally/ Sometimes                                                                              |   |
|     | Rarely  I don't have mentor                                                                          |   |
| 18. | 12. The teachers illustrate the concepts through examples and applications. *                        |   |
|     | Mark only one oval.                                                                                  |   |
|     | Usually                                                                                              |   |
|     | Occasionally/ Sometimes Rarely                                                                       |   |
|     | Never                                                                                                |   |
| 19. | 13. The teachers identify your strengths and encourage you with providing right level of challenges. | * |
|     | Mark only one oval.                                                                                  |   |
|     | Fully Reasonably Partially                                                                           |   |
|     | Slightly                                                                                             |   |
|     | Unable to                                                                                            |   |

| 14. Teachers are able to identify your weaknesses and help you to overcome them.                                                                                                     | *                                                                                                                                                                                                                                                                                                                                                                                                                                                                                                                                                                              |
|--------------------------------------------------------------------------------------------------------------------------------------------------------------------------------------|--------------------------------------------------------------------------------------------------------------------------------------------------------------------------------------------------------------------------------------------------------------------------------------------------------------------------------------------------------------------------------------------------------------------------------------------------------------------------------------------------------------------------------------------------------------------------------|
| Mark only one oval.                                                                                                                                                                  |                                                                                                                                                                                                                                                                                                                                                                                                                                                                                                                                                                                |
| Every time                                                                                                                                                                           |                                                                                                                                                                                                                                                                                                                                                                                                                                                                                                                                                                                |
| Usually                                                                                                                                                                              |                                                                                                                                                                                                                                                                                                                                                                                                                                                                                                                                                                                |
| Occasionally/ Sometimes                                                                                                                                                              |                                                                                                                                                                                                                                                                                                                                                                                                                                                                                                                                                                                |
| Rarely                                                                                                                                                                               |                                                                                                                                                                                                                                                                                                                                                                                                                                                                                                                                                                                |
| Never                                                                                                                                                                                |                                                                                                                                                                                                                                                                                                                                                                                                                                                                                                                                                                                |
| 15. The institution makes effort to engage students in the monitoring, review and continuous quality improvement of the teaching learning process.  Mark only one oval.              | *                                                                                                                                                                                                                                                                                                                                                                                                                                                                                                                                                                              |
|                                                                                                                                                                                      |                                                                                                                                                                                                                                                                                                                                                                                                                                                                                                                                                                                |
|                                                                                                                                                                                      |                                                                                                                                                                                                                                                                                                                                                                                                                                                                                                                                                                                |
|                                                                                                                                                                                      |                                                                                                                                                                                                                                                                                                                                                                                                                                                                                                                                                                                |
|                                                                                                                                                                                      |                                                                                                                                                                                                                                                                                                                                                                                                                                                                                                                                                                                |
| Strongly disagree                                                                                                                                                                    |                                                                                                                                                                                                                                                                                                                                                                                                                                                                                                                                                                                |
| 16. The institute/ teachers use student centric methods, such as experiential learning, participative learning and problem solving methodologies for enhancing learning experiences. | *                                                                                                                                                                                                                                                                                                                                                                                                                                                                                                                                                                              |
| Mark only one oval.                                                                                                                                                                  |                                                                                                                                                                                                                                                                                                                                                                                                                                                                                                                                                                                |
| To great extent                                                                                                                                                                      |                                                                                                                                                                                                                                                                                                                                                                                                                                                                                                                                                                                |
| Moderate                                                                                                                                                                             |                                                                                                                                                                                                                                                                                                                                                                                                                                                                                                                                                                                |
| Somewhat                                                                                                                                                                             |                                                                                                                                                                                                                                                                                                                                                                                                                                                                                                                                                                                |
| Very little                                                                                                                                                                          |                                                                                                                                                                                                                                                                                                                                                                                                                                                                                                                                                                                |
| Not at all                                                                                                                                                                           |                                                                                                                                                                                                                                                                                                                                                                                                                                                                                                                                                                                |
|                                                                                                                                                                                      | them.  Mark only one oval.  Every time Usually Occasionally/ Sometimes Rarely Never  15. The institution makes effort to engage students in the monitoring, review and continuous quality improvement of the teaching learning process.  Mark only one oval. Strongly agree Agree Neutral Disagree Strongly disagree  16. The institute/ teachers use student centric methods, such as experiential learning, participative learning and problem solving methodologies for enhancing learning experiences.  Mark only one oval.  To great extent Moderate Somewhat Very little |