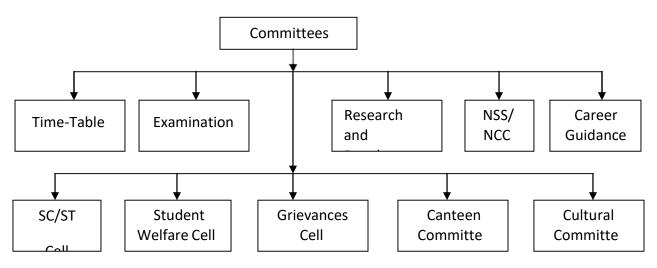

6.1.2 - The effective leadership is visible in various institutional practices such as decentralization and participative management.

- 1. ORGANIZATIONAL CHART
- 2. CERTIFICATE OF REGISTRATION SANGHA
- 3. BYLAW OF SANGHA
- 4. MEMBERS OF GOVERNING BODY
- 5. ROLL OF PRINCIPAL
- 6. TEACHING AND NON TEACHING STAFF
- 7. COMPOSITION OF IQAC
- 8. VARIOUS COMMITTEES AND CELLS