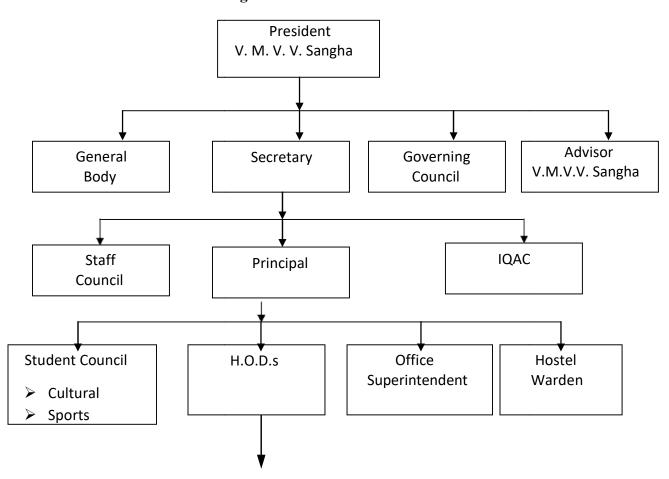

6.1.2 - The effective leadership is visible in various institutional practices such as decentralization and participative management.

- 1. ORGANIZATIONAL CHART
- 2. CERTIFICATE OF REGISTRATION SANGHA
- 3. BYLAW OF SANGHA
- 4. MEMBERS OF GOVERNING BODY
- 5. ROLL OF PRINCIPAL
- 6. TEACHING AND NON TEACHING STAFF
- 7. COMPOSITION OF IQAC
- 8. VARIOUS COMMITTEES AND CELLS

#### Governance, Leadership and Management

#### **Organizational Chart**

- Vijava Bahanteeth VLLyaVardbak Maccha, waxung. Comm. For block and dution from the colonier.
   The Bahana Aboli to obligh the Yaloga Manthewshi VLLya Vaxobad Sangka. Mangung.
- Lie in lewing constitution and rules States thereining shell be called the Vilaye Kerenzesh Vidya Familias Songhe's constitution.
- in Constitution and value shall some two force from the day on thick they are goodysed by the Sonery, Boly of the Sampha at its Meeting called for the purpose.
- As soon this constitution is brough into lance, the ris constitution shell stand an iffed out through incorred The order constituted under the old Constitution and elast beneats appointed shall, because translate to entring till their now office bearers are closure, as see this constitution.
- 5. The constitution issues a color shall in the so sit the lossifutions of all Linds maned of consequently or union the source of the fancia at various finess.
  6. Althousing or medicitation of the old constitution shall not either the writings or jevalisity of the not done of action taken in transme there of.
- 7. The Most Thorone of the Bangha thell he at Hougard.
- The Acquis shall be a converte body and shall have a common seal instructed there on  $0.2 {\rm he}$  Vajeya Kabantean Vidya Yardhak sangha, Hungoud  $\ell$